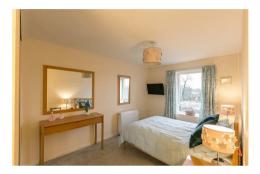

An ideal purchase for over 60's and offered to the market with no onward chain, the internal accommodation briefly comprises: Communal entrance hall, with lift access to all floors; private entrance hall with two built in storage cupboards; 16ft lounge with walk in bay and pleasant outlook; stylish kitchen with fitted wall and base units together with granite work surfaces and integrated appliances; shower room, fully tiled and complete with three piece suite including step in shower; two double bedrooms, both with built-in wardrobes, bedroom one measuring 14ft and bedroom two (currently being used as a dining room). Externally, residents off-street parking and extensive, well maintained communal gardens, laid mainly to lawn with mature planting. The property also benefits from ground floor laundry facilities, emergency call out system within each apartment, onsite caretaker and secure communal entrance with telephone entry system. Well presented and double glazed throughout, an internal inspection is essential.