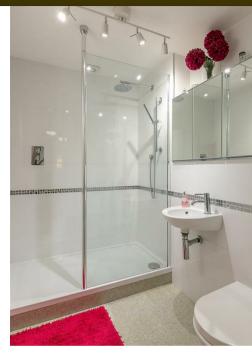

An ideal purchase for over 60's and offered to the market with no onward chain, the internal accommodation briefly comprises: Communal entrance hall, with lift access to all floors; private entrance hall with two built in storage cupboards; 16ft lounge with walk in bay and pleasant outlook; stylish kitchen with fitted wall and base units together with granite work surfaces and integrated appliances; shower room, fully tiled and complete with three piece suite including step in shower; two double bedrooms, both with built-in wardrobes, bedroom one measuring 14ft and bedroom two (currently being used as a dining room). Externally, residents off-street parking and extensive, well maintained communal gardens, laid mainly to lawn with mature planting. The property also benefits from ground floor laundry facilities, emergency call out system within each apartment, onsite caretaker and secure communal entrance with telephone entry system. Well presented and double glazed throughout, an internal inspection is essential.