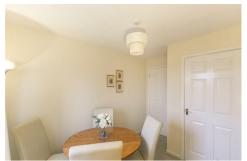

An ideal purchase for over 60's and offered to the market with no onward chain, the internal accommodation briefly comprises: Communal entrance hall, with lift access to all floors; private entrance hall with two built in storage cupboards; 16ft lounge with walk in bay and pleasant outlook; stylish kitchen with fitted wall and base units together with granite work surfaces and integrated appliances; shower room, fully tiled and complete with three piece suite including step in shower; two double bedrooms, both with built-in wardrobes, bedroom one measuring 14ft and bedroom two (currently being used as a dining room). Externally, residents off-street parking and extensive, well maintained communal gardens, laid mainly to lawn with mature planting. The property also benefits from ground floor laundry facilities, emergency call out system within each apartment, onsite caretaker and secure communal entrance with telephone entry system. Well presented and double glazed throughout, an internal inspection is essential.