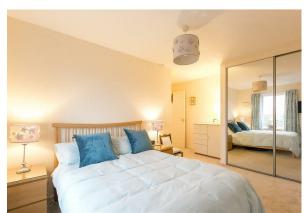

An ideal purchase for over 60's and offered to the market with no onward chain, the internal accommodation briefly comprises: Communal entrance hall, with lift access to all floors; private entrance hall with two built in storage cupboards; 16ft lounge with walk in bay and pleasant outlook; stylish kitchen with fitted wall and base units together with granite work surfaces and integrated appliances; shower room, fully tiled and complete with three piece suite including step in shower; two double bedrooms, both with built-in wardrobes, bedroom one measuring 14ft and bedroom two (currently being used as a dining room). Externally, residents off-street parking and extensive, well maintained communal gardens, laid mainly to lawn with mature planting. The property also benefits from ground floor laundry facilities, emergency call out system within each apartment, onsite caretaker and secure communal entrance with telephone entry system. Well presented and double glazed throughout, an internal inspection is essential.