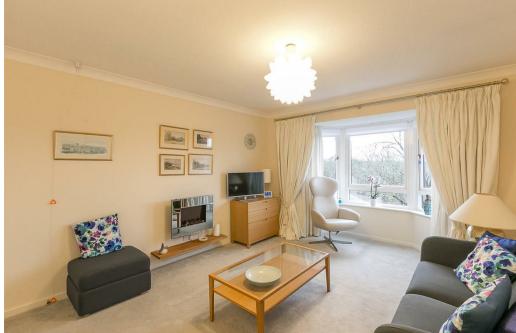

An ideal purchase for over 60's and offered to the market with no onward chain, the internal accommodation briefly comprises: Communal entrance hall, with lift access to all floors; private entrance hall with two built in storage cupboards; 16ft lounge with walk in bay and pleasant outlook; stylish kitchen with fitted wall and base units together with granite work surfaces and integrated appliances; shower room, fully tiled and complete with three piece suite including step in shower; two double bedrooms, both with built-in wardrobes, bedroom one measuring 14ft and bedroom two (currently being used as a dining room). Externally, residents off-street parking and extensive, well maintained communal gardens, laid mainly to lawn with mature planting. The property also benefits from ground floor laundry facilities, emergency call out system within each apartment, onsite caretaker and secure communal entrance with telephone entry system. Well presented and double glazed throughout, an internal inspection is essential.