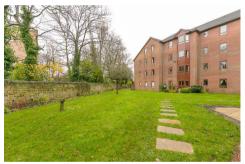

An ideal purchase for over 60's and offered to the market with no onward chain, the internal accommodation briefly comprises: Communal entrance hall, with lift access to all floors; private entrance hall with two built in storage cupboards; 16ft lounge with walk in bay and pleasant outlook; stylish kitchen with fitted wall and base units together with granite work surfaces and integrated appliances; shower room, fully tiled and complete with three piece suite including step in shower; two double bedrooms, both with built-in wardrobes, bedroom one measuring 14ft and bedroom two (currently being used as a dining room). Externally, residents off-street parking and extensive, well maintained communal gardens, laid mainly to lawn with mature planting. The property also benefits from ground floor laundry facilities, emergency call out system within each apartment, onsite caretaker and secure communal entrance with telephone entry system. Well presented and double glazed throughout, an internal inspection is essential.