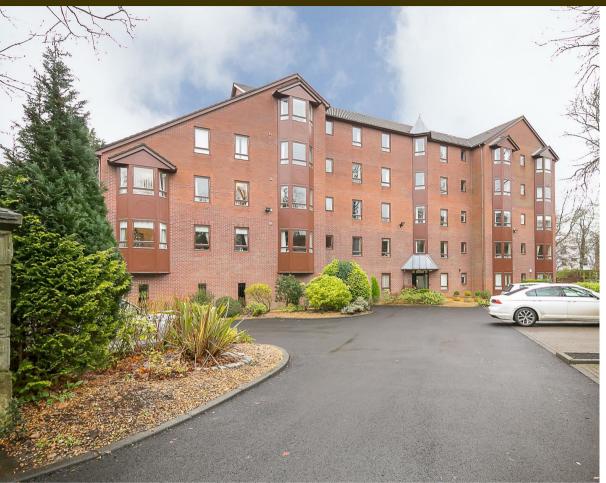

Recently Refurbished 4th Floor Apartment with Two Double Bedrooms, Lift Access, Residents Parking and Extensive Communal Gardens! Set within landscaped gardens, Ettrick Lodge, occupies a prime position on The Grove, within Gosforth's Conservation Area, close to the shops, cafés and restaurants of the High Street and South Gosforth Metro Station.

An ideal purchase for over 60's and offered to the market with no onward chain, the internal accommodation briefly comprises: Communal entrance hall, with lift access to all floors; private entrance hall with two built in storage cupboards; 16ft lounge with walk in bay and pleasant outlook; stylish kitchen with fitted wall and base units together with granite work surfaces and integrated appliances; shower room, fully tiled and complete with three piece suite including step in shower; two double bedrooms, both with built-in wardrobes, bedroom one measuring 14ft and bedroom two (currently being used as a dining room). Externally, residents off-street parking and extensive, well maintained communal gardens, laid mainly to lawn with mature planting. The property also benefits from ground floor laundry facilities, emergency call out system within each apartment, onsite caretaker and secure communal entrance with telephone entry system. Well presented and double glazed throughout, an internal inspection is essential.