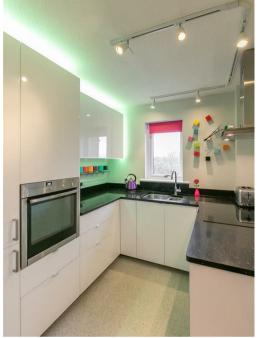

An ideal purchase for over 60's and offered to the market with no onward chain, the internal accommodation briefly comprises: Communal entrance hall, with lift access to all floors; private entrance hall with two built in storage cupboards; 16ft lounge with walk in bay and pleasant outlook; stylish kitchen with fitted wall and base units together with granite work surfaces and integrated appliances; shower room, fully tiled and complete with three piece suite including step in shower; two double bedrooms, both with built-in wardrobes, bedroom one measuring 14ft and bedroom two (currently being used as a dining room). Externally, residents off-street parking and extensive, well maintained communal gardens, laid mainly to lawn with mature planting. The property also benefits from ground floor laundry facilities, emergency call out system within each apartment, onsite caretaker and secure communal entrance with telephone entry system. Well presented and double glazed throughout, an internal inspection is essential.