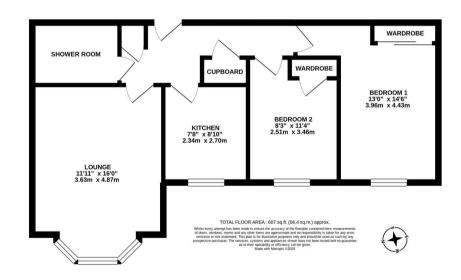

Over 60's Development | 4th Floor Apartment | 607 Sq ft (56.4m2) | Two Double Bedrooms with Built-In Wardrobes | 16ft Lounge | Stylish Kitchen with Integrated Appliances | Shower Room | Recently Refurbished | Residents Parking | Well Maintained Communal Gardens | Excellent Location | DG | No Onward Chain | EPC: C

4TH FLOOR 607 sq.ft. (56.4 sq.m.) approx.

Offers Over £135,000

IMPORTANT NOTE: These particulars and the descriptions and measurements herein do not constitute representation and whilst every effort has been made to ensure accuracy, this cannot be guaranteed