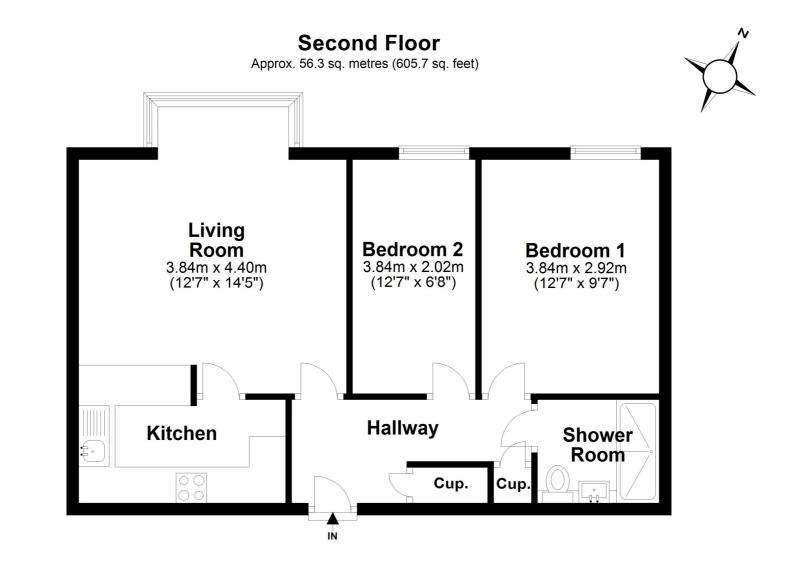

### DESCRIPTION

An immaculate second floor two-bedroom apartment with lift access, located in a sought-after development in the centre of Hexham and enjoying a pleasant outlook over the valley with parking. This bright apartment enjoys lift access, an entry phone system, parking facility and is in a part of the development assigned to occupants over the age of 55 years.

The property briefly comprises of communal hallway leading to first and second floor. The second-floor apartment has entrance hallway with large cloak/ storage cupboard, along with a separate airing cupboard. A door from the hallway leads into the living room and kitchen. The kitchen comprises of wall and base units with complimentary work surfaces incorporating a stainless-steel sink and mixer tap over, free standing electric oven with four ring electric hob and extractor above, free standing washing machine and fridge freezer. The living room is bright and airy with a bay window which houses a dining table for 2 looking out to the Tyne Valley hills. There are two bedrooms one of which has fitted wardrobes and

drawers, and the other with fitted wardrobes. There is a stylish bathroom comprising of large electric shower, wash hand basin set within a vanity unit, lower level wc, and illuminated mirror. The apartment benefits from a communal private car park.