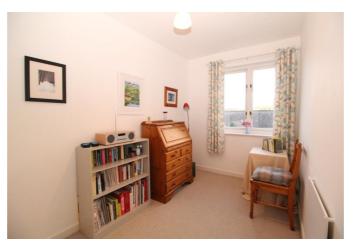

The property briefly comprises of communal hallway leading to first and second floor. The second-floor apartment has entrance hallway with large cloak/ storage cupboard, along with a separate airing cupboard. A door from the hallway leads into the living room and kitchen. The kitchen comprises of wall and base units with complimentary work surfaces incorporating a stainless-steel sink and mixer tap over, free standing electric oven with four ring electric hob and extractor above, free standing washing machine and fridge freezer. The living room is bright and airy with a bay window which houses a dining table for 2 looking out to the Tyne Valley hills. There are two bedrooms one of which has fitted wardrobes and

drawers, and the other with fitted wardrobes. There is a stylish bathroom comprising of large electric shower, wash hand basin set within a vanity unit, lower level wc, and illuminated mirror. The apartment benefits from a communal private car park.