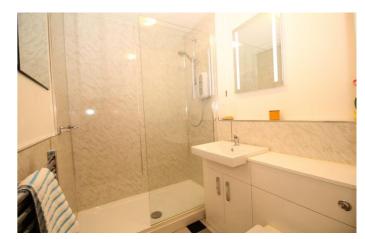

drawers, and the other with fitted wardrobes. There is a stylish bathroom comprising of large electric shower, wash hand basin set within a vanity unit, lower level wc, and illuminated mirror. The apartment benefits from a communal private car park.