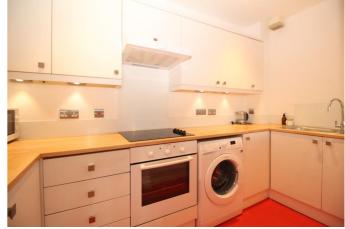

The property briefly comprises of communal hallway leading to first and second floor. The second-floor apartment has entrance hallway with large cloak/ storage cupboard, along with a separate airing cupboard. A door from the hallway leads into the living room and kitchen. The kitchen comprises of wall and base units with complimentary work surfaces incorporating a stainless-steel sink and mixer tap over, free standing electric oven with four ring electric hob and extractor above, free standing washing machine and fridge freezer. The living room is bright and airy with a bay window which houses a dining table for 2 looking out to the Tyne Valley hills. There are two bedrooms one of which has fitted wardrobes and