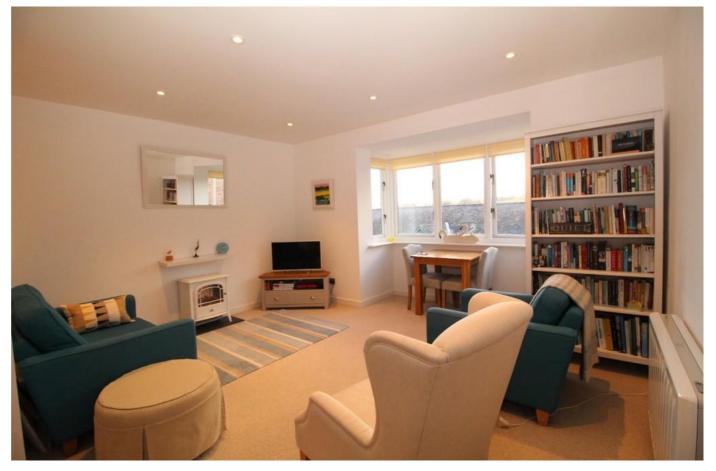

The property briefly comprises of communal hallway leading to first and second floor. The second-floor apartment has entrance hallway with large cloak/ storage cupboard, along with a separate airing cupboard. A door from the hallway leads into the living room and kitchen. The kitchen comprises of wall and base units with complimentary work surfaces incorporating a stainless-steel sink and mixer tap over, free standing electric oven with four ring electric hob and extractor above, free standing washing machine and fridge freezer. The living room is bright and airy with a bay window which houses a dining table for 2 looking out to the Tyne Valley hills. There are two bedrooms one of which has fitted wardrobes and