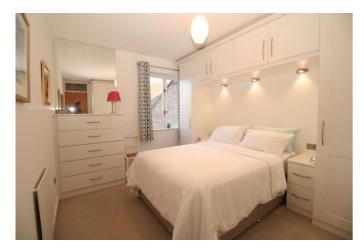

The property briefly comprises of communal hallway leading to first and second floor. The second-floor apartment has entrance hallway with large cloak/ storage cupboard, along with a separate airing cupboard. A door from the hallway leads into the living room and kitchen. The kitchen comprises of wall and base units with complimentary work surfaces incorporating a stainless-steel sink and mixer tap over, free standing electric oven with four ring electric hob and extractor above, free standing washing machine and fridge freezer. The living room is bright and airy with a bay window which houses a dining table for 2 looking out to the Tyne Valley hills. There are two bedrooms one of which has fitted wardrobes and

drawers, and the other with fitted wardrobes. There is a stylish bathroom comprising of large electric shower, wash hand basin set within a vanity unit, lower level wc, and illuminated mirror. The apartment benefits from a communal private car park.