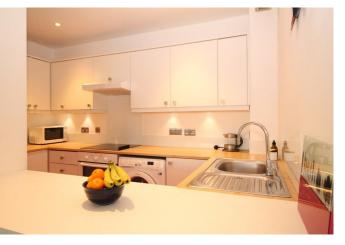

The property briefly comprises of communal hallway leading to first and second floor. The second-floor apartment has entrance hallway with large cloak/ storage cupboard, along with a separate airing cupboard. A door from the hallway leads into the living room and kitchen. The kitchen comprises of wall and base units with complimentary work surfaces incorporating a stainless-steel sink and mixer tap over, free standing electric oven with four ring electric hob and extractor above, free standing washing machine and fridge freezer. The living room is bright and airy with a bay window which houses a dining table for 2 looking out to the Tyne Valley hills. There are two bedrooms one of which has fitted wardrobes and