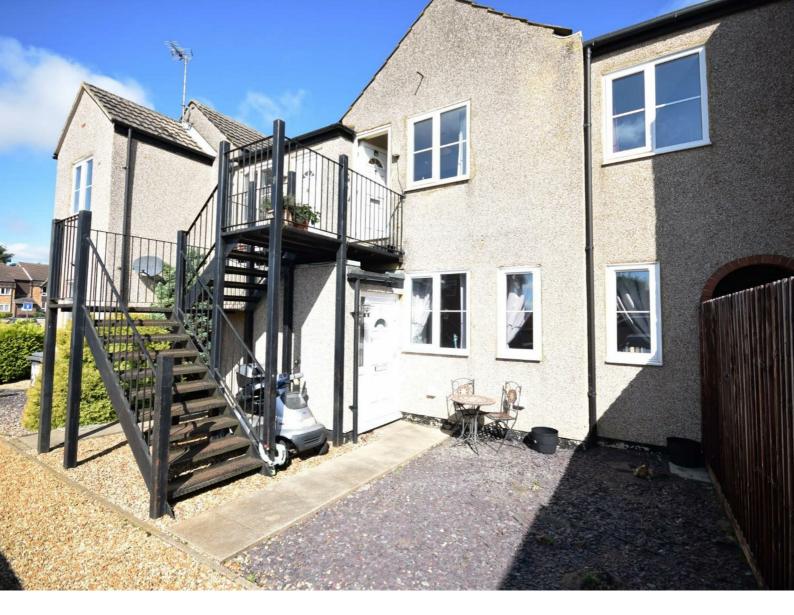

## Flat 3 Crispin Street, Rothwell NN14 6BZ

\*\*IN PERSON AND VIDEO VIEWS AVAILABLE \*\* Offered with NO CHAIN is this immaculately presented ONE DOUBLE Bedroom GROUND FLOOR apartment with allocated parking all convent for town center. Upvc Double glazed and new electric heating. Entrance Hall, lounge/sitting room and inner hall to open plan 'Brand New Kitchen with built in cooking families', double bedroom and refitted Bathroom with shower over. PARKING. (Apartment size c. 10 sq.m/108 sq.ft). Service Charge £50 pcm. No Ground rent as each owner owns their freeholder