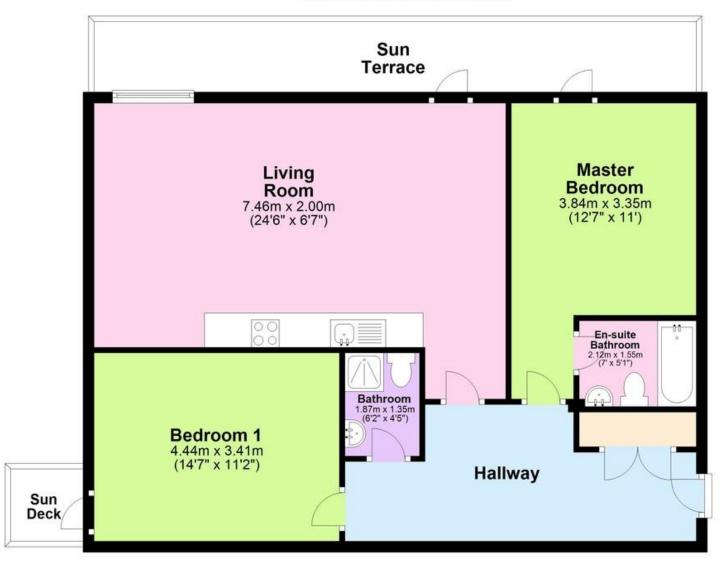

## Farnsworth Court, Bedroom

Perfect for a professional or student looking for easy access from a ground floor location entrance in the most lvonic development in the North Greenwich Península.

# £1000 pcm

- 24 Hour Concierge
- 7 min Walk to O2 Arena
- Available 16th of September, 2022



## **Property Description**

Greenwich Millennium Village was commenced in 2000 and comprises a number of buildings built according to its original Swedish Architects plans. Large windows and light paneled fixtures and fittings dominate resulting in spacious and light living environments.

24 hour security and concierge.







### **Energy Efficiency Rating**





### Ground Floor

Approx. 86.5 sq. metres (931.1 sq. feet)

### 655 Commercial Road, London, E14 7LW

River Habitat, their clients and any joint agents give notice that: 1. They have no authority to make or give any representations or warranties in relation to the property. These particulars do not form any part of an offer or contract and must not be relied upon as statements or representations of fact. 2. Any areas, measurements or distances are approximate. The text, photographs and plans are for guidance only and are not necessarily a complete representation of the property. Photographs are taken using a wide angle lens camera. 3. It should not be assumed that the property has all necessary planning, building regulations or other consents and River Habitat have not tested any service