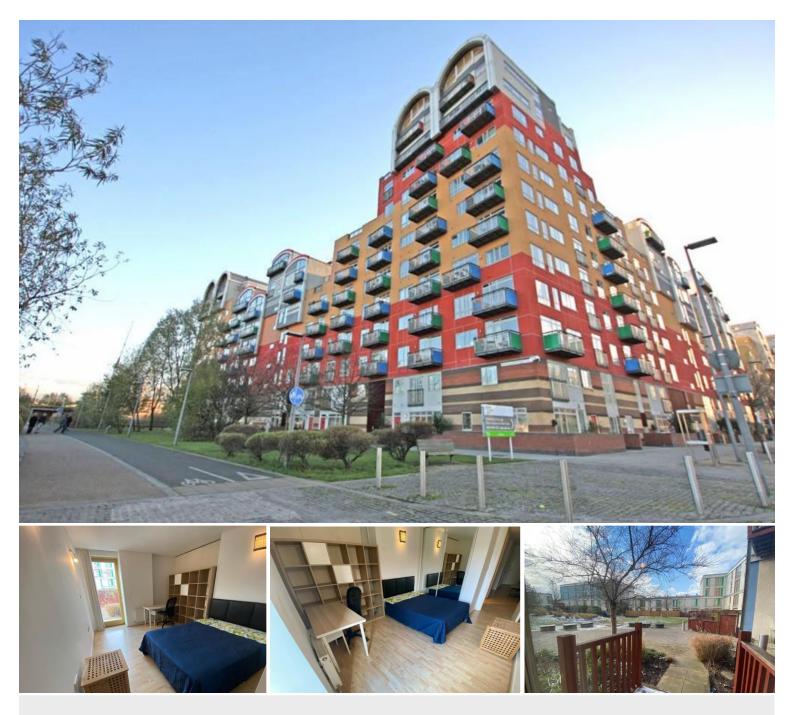

## Farnsworth Court, Bedroom

Perfect for a professional or student looking for easy access from a ground floor location entrance in the most lvonic development in the North Greenwich Península.

# £1000 pcm

- 24 Hour Concierge
- 7 min Walk to O2 Arena
- Available 16th of September, 2022

## **Property Description**

Greenwich Millennium Village was commenced in 2000 and comprises a number of buildings built according to its original Swedish Architects plans. Large windows and light paneled fixtures and fittings dominate resulting in spacious and light living environments.

### Ground Floor

Approx. 86.5 sq. metres (931.1 sq. feet)