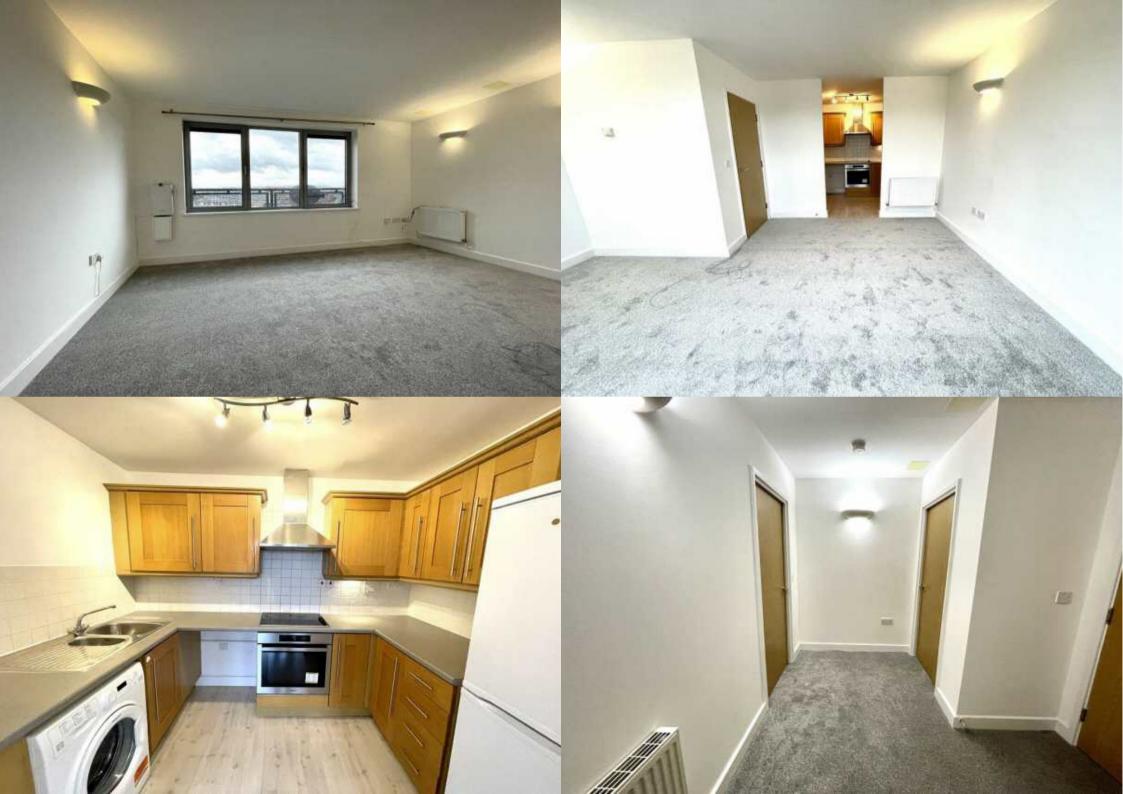

- \* SEE VIDEO WALKTHROUGH TOUR \*
- \* THIRD FLOOR \* NEW CARPETS \* FRESHLY DECORATED \* L SHAPED LOUNGE
- \* DOUBLE BEDROOM WITH DIRECT ACCESS TO BATHROOM \* AVAILABLE FOR IMMEDIATE OCCUPANCY \*

Beaumont Gibbs are offering this lovely one double bedroomed third floor flat for let. The property is situated in a gated development and the accommodation comprises communal entrance via security gated and entryphone system, lift service to the third floor, entrance hall, spacious lounge, kitchen with built in oven and hob, with freestanding washing machine and fridge / freezer, double bedroom which has direct access to the bathroom, ( also access from the hall ) double glazing and gas central heating.

### **Room Measurements**

Lounge 14'2 narrowing to 9'1 x14'1 (4.32m narrowing to 2.77m x 4.29m) Kitchen 9' x 7' (2.74m x 2.13m) Bedroom 14'1 x 9'1 (4.29m x 2.77m) Bathroom 7'2 x 6' (2.18m x 1.83m)