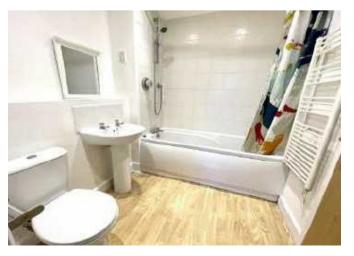

- \* SEE VIDEO WALKTHROUGH TOUR \*
- \* THIRD FLOOR \* NEW CARPETS \* FRESHLY DECORATED \* L SHAPED LOUNGE
- \* DOUBLE BEDROOM WITH DIRECT ACCESS TO BATHROOM \* AVAILABLE FOR IMMEDIATE OCCUPANCY \*

Beaumont Gibbs are offering this lovely one double bedroomed third floor flat for let. The property is situated in a gated development and the accommodation comprises communal entrance via security gated and entryphone system, lift service to the third floor, entrance hall, spacious lounge, kitchen with built in oven and hob, with freestanding washing machine and fridge / freezer, double bedroom which has direct access to the bathroom, ( also access from the hall ) double glazing and gas central heating.

### **Room Measurements**

Lounge 14'2 narrowing to 9'1 x14'1 (4.32m narrowing to 2.77m x 4.29m) Kitchen 9' x 7' (2.74m x 2.13m) Bedroom 14'1 x 9'1 (4.29m x 2.77m) Bathroom 7'2 x 6' (2.18m x 1.83m)