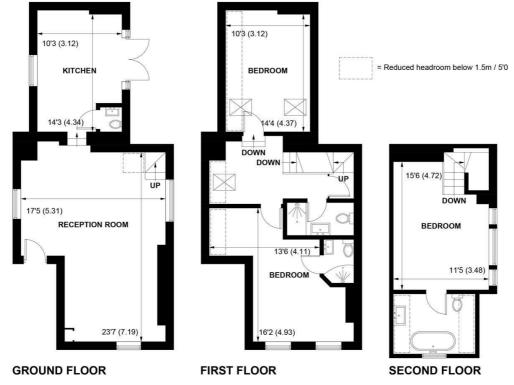

APPROXIMATE GROSS INTERNAL AREA = 1293 SQ FT / 120.1 SQ M

NOT TO SCALE (For illustrative purposes only as defined by RICS Code of Measuring Practice) 2020 ©

Produced for Sims Williams

Situated on one of Arundel's most premier roads, the accommodation is arranged over three floors with the ground floor comprising a wonderfully spacious dual-aspect sitting room with oak flooring and an open fireplace.

Steps lead up to the well-appointed kitchen which has been fitted with a range of modern gloss units with granite surfaces and integrated appliances including oven and hob. There is access to a ground floor cloakroom with WC & Wash basin, and double doors open out to the walled courtyard garden.

On the first floor are two good-sized double bedrooms, one of which benefits from a stylish ensuite shower room. There is a further shower room on this floor comprising walk-in shower, hand wash basin & WC.

The second floor provides an additional bright double bedroom with a superb size ensuite featuring a roll-top bath, hand wash basin & WC.

Outside is a secluded, walled courtyard garden located off the kitchen. To the front of the property is a further seating area and off-road parking for two cars.