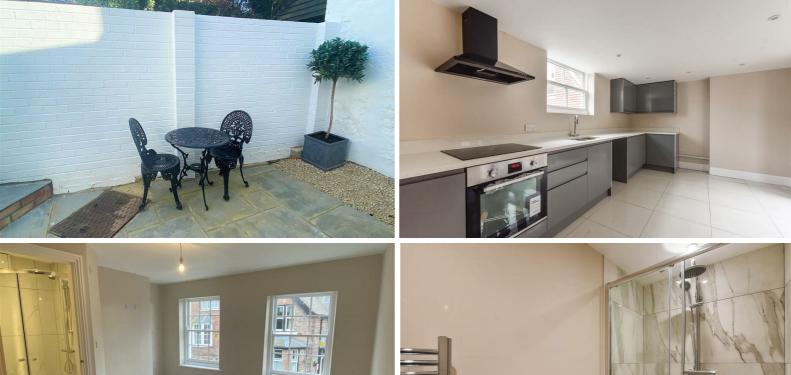

Steps lead up to the well-appointed kitchen which has been fitted with a range of modern gloss units with granite surfaces and integrated appliances including oven and hob. There is access to a ground floor cloakroom with WC & Wash basin, and double doors open out to the walled courtyard garden.

On the first floor are two good-sized double bedrooms, one of which benefits from a stylish ensuite shower room. There is a further shower room on this floor comprising walk-in shower, hand wash basin & WC.

The second floor provides an additional bright double bedroom with a superb size ensuite featuring a roll-top bath, hand wash basin & WC.

Outside is a secluded, walled courtyard garden located off the kitchen. To the front of the property is a further seating area and off-road parking for two cars.