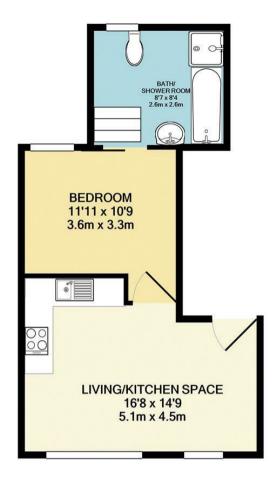

## TOTAL APPROX. FLOOR AREA 398 SQ.FT. (37.0 SQ.M.)

Whilst every attempt has been made to ensure the accuracy of the floor plan contained here, measurements of doors, windows, rooms and any other items are approximate and no responsibility is taken for any error, omission, or mis-statement. This plan is for illustrative purposes only and should be used as such by any prospective purchaser. The services, systems and appliances shown have not been tested and no guarantee as to their operability or efficiency can be given

Made with Metropix ©2020