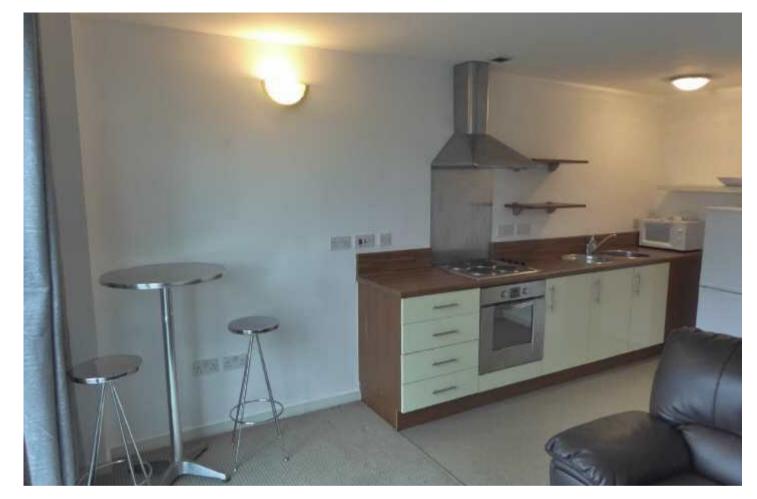

## The Property

Please follow link to video walk-through... https://youtu.be/ ASJDxCyIQdw

\*\*HALF PRICE FIRST MONTHS RENT if you Move in for 12 MONTHS before 1st March!\*\*

Available Now! Well presented 5th Floor apartment in popular City Point 2 development. Property is furnished throughout and comprises of- entrance hallway leading to open plan living room/kitchen area with fridge, oven and hob. There is a larger than average bedroom, and a generous bathroom with bath and overhead shower. The property is furnished throughout. Council Tax Band A. No Parking.