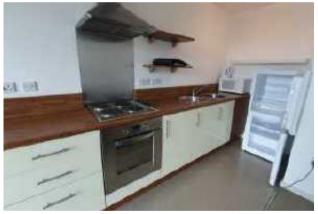

## The Property

Please follow link to video walk-through... https://youtu.be/ ASJDxCyIQdw

\*\*HALF PRICE FIRST MONTHS RENT if you Move in for 12 MONTHS before 1st March!\*\*

Available Now! Well presented 5th Floor apartment in popular City Point 2 development. Property is furnished throughout and comprises of- entrance hallway leading to open plan living room/kitchen area with fridge, oven and hob. There is a larger than average bedroom, and a generous bathroom with bath and overhead shower. The property is furnished throughout. Council Tax Band A. No Parking.