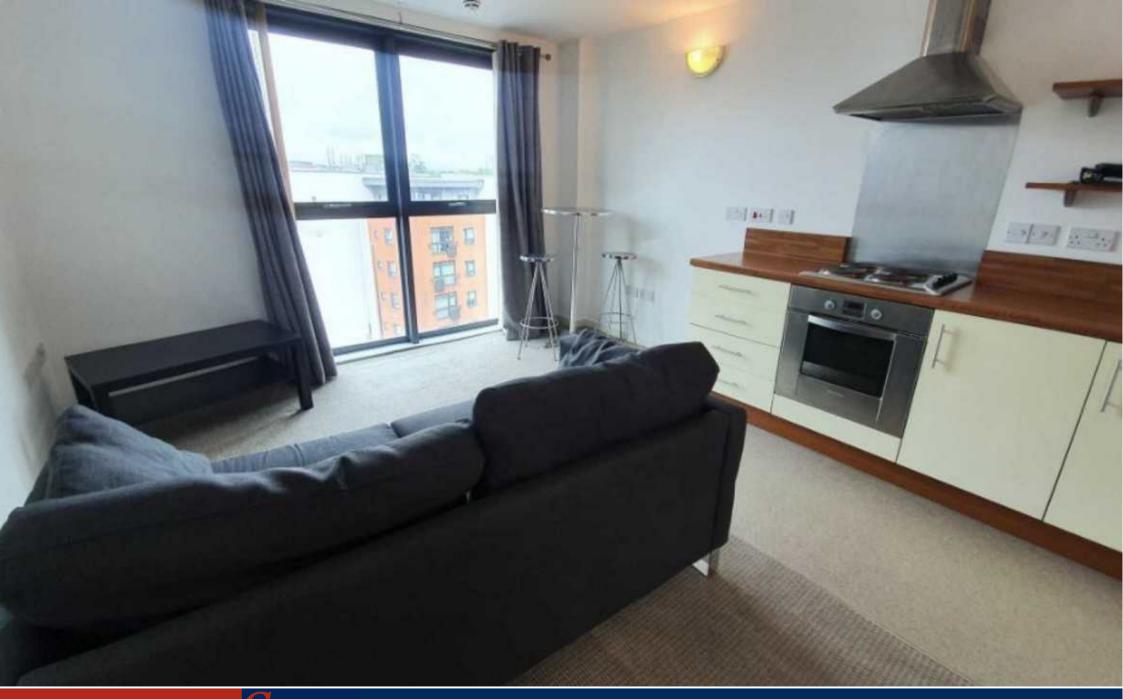

## The Property

Please follow link to video walk-through... https://youtu.be/ ASJDxCyIQdw

\*\*HALF PRICE FIRST MONTHS RENT if you Move in for 12 MONTHS before 1st March!\*\*

Available Now! Well presented 5th Floor apartment in popular City Point 2 development. Property is furnished throughout and comprises of- entrance hallway leading to open plan living room/kitchen area with fridge, oven and hob. There is a larger than average bedroom, and a generous bathroom with bath and overhead shower. The property is furnished throughout. Council Tax Band A. No Parking.