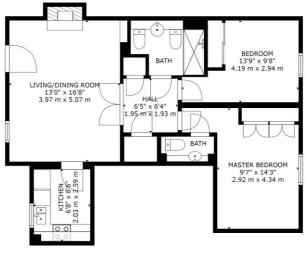

Tenure - Leasehold

Council Tax Band - D

FLOOR 1

GROSS INTERNAL AREA
PLOOR 1: 711 sq R,66 sr
TOTAL: 711 sq R,66 sr
SIZES AND DIVENSIONS ARE APPROXIMATE, ACTUAL MAY VAN

Matterport