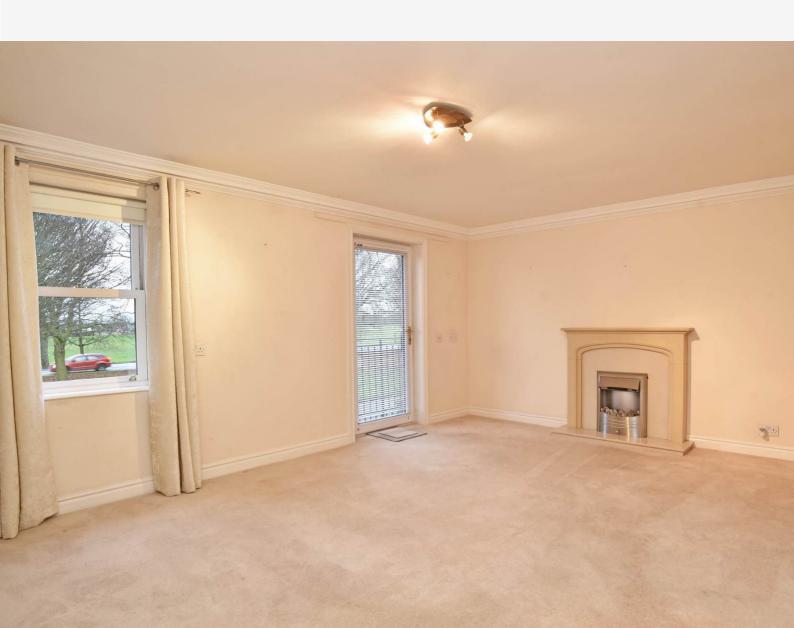

#### **SITTING ROOM**

A spacious reception room with window and glazed door overlooking the Stray. Fitted glass shelving and attractive fireplace with electric fire.