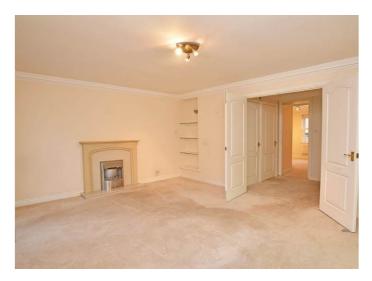

### **BEDROOM 1**

A double bedroom with window to rear overlooking the communal gardens. Fitted wardrobe.

#### **BEDROOM 2**

A further double bedroom with window to rear overlooking the communal gardens. Fitted wardrobe.