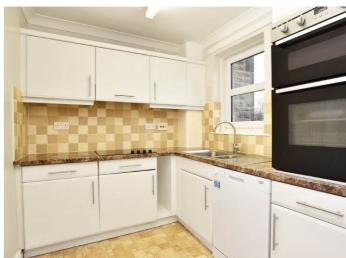

## **KITCHEN**

Fitted with a modern range of wall and base units, work surfaces with sink, electric hob and integrated double oven. Plumbing for a dishwasher.