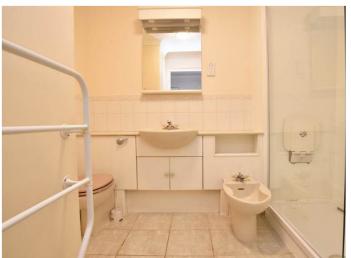

#### **EN-SUITE WC**

With low-level WC and washbasin.

#### **SHOWER ROOM**

With low-level WC, washbasin, bidet and large walk-in shower.