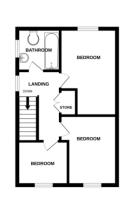

DINING ROOM 11'  $\times$  8' (3.35m  $\times$  2.44m) Open-plan dining area. Opens into family room area.

LANDING Access to loft storage space. Storage cupboard. Doors to bedrooms and bathrooms.

BEDROOM ONE 13' 0" x 10' 2" (3.96m x 3.1m) Large build in wardrobes. Windows to rear aspect. Power points. Radiators

BEDROOM TWO 10' 3"  $\times$  8' 4" (3.12m  $\times$  2.54m) Window to front aspect. Power points. Radiator.

BEDROOM THREE 7'  $10" \times 6' 5"$  (2.39m x 1.96m) Large build in storage cupboard. Window to front aspect. Radiator. Power points.

BATHROOM White suite comprising lower level flush WC, pedestal wash hand basin, panelled bath with electric shower over. Heated towel rail.

OUTSIDE Off road parking at front of property for two cars. Off road parking at rear for an additional two cars. Generous garden mainly laid to lawn with patio area. Single garage with up and over door.