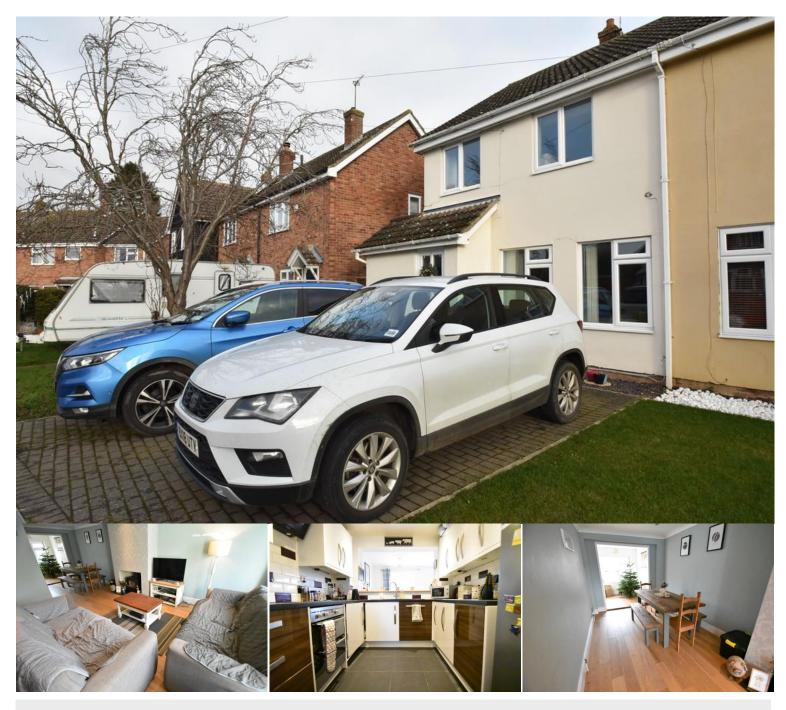

## Lambert Drive | Acton | CO10 0BZ

Available this January is a three bedroom semi-detached property in the popular village of Acton. The property benefits from generous living accommodation, three bedrooms, single garage and off-road parking. Call now to secure a viewing.

## £1,150 pcm

- Available January
- Popular Village Location
- Three Bedrooms
- Generous Living Space
- Garage
- Off-Road Parking

ENTRANCE HALL Enter from front door. Door to WC and sitting room.

WC WC and wash hand basin. Window to rear aspect.

BATHROOM White suite comprising lower level flush WC, pedestal wash hand basin, panelled bath with electric shower over. Heated towel rail.

OUTSIDE Off road parking at front of property for two cars. Off road parking at rear for an additional two cars. Generous garden mainly laid to lawn with patio area. Single garage with up and over door.