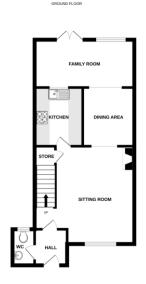

## £1,150 pcm

- Available January
- Popular Village Location
- Three Bedrooms
- Generous Living Space
- Garage
- Off-Road Parking

ENTRANCE HALL Enter from front door. Door to WC and sitting room.

WC WC and wash hand basin. Window to rear aspect.

SITTING ROOM 15' 2" x 13' 6" (4.62m x 4.11m) Windows to front aspect. Fireplace with inset stove. Stairs to first floor with storage cupboard under the stairs. Door to kitchen, open plan to dining area.