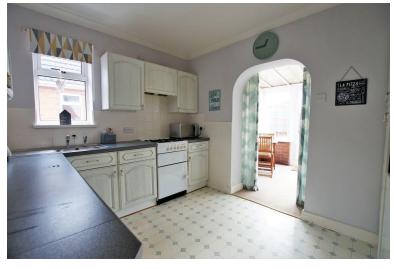

#### **KITCHEN**

11' 0" x 8' 11" (3.35m x 2.72m), fitted with a range of wall, base units and drawers with work surfaces over, part tiled surround, plumbing for washing machine, Ideal classic gas central heating boiler and UPVC window to the side elevation.