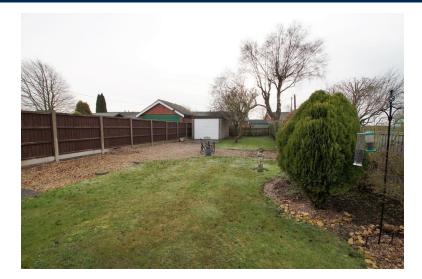

# OUTSIDE

The property is situated in a pleasant non-estate position with gardens to the front and rear. Front lawned garden and driveway leading to the side of the property providing off road parking for numerous vehicles and access to the Single Detached Garage. Good sized mature rear garden with lawned area, gravelled driveway/hardstanding area leading to the garage and a variety of shrubs and mature trees. There is also an outside store and tap.