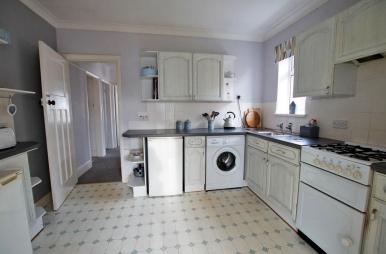

#### **KITCHEN**

11' 0" x 8' 11" (3.35m x 2.72m), fitted with a range of wall, base units and drawers with work surfaces over, part tiled surround, plumbing for washing machine, Ideal classic gas central heating boiler and UPVC window to the side elevation.