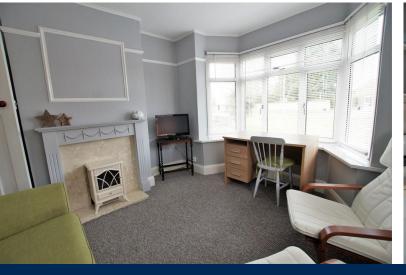

### LOUNGE

12' 6" into Bay  $\times$  11' 1" (3.81m  $\times$  3.38m), with UPVC bay window to the front elevation, UPVC window to the side elevation, TV point, fireplace surround, picture rail, coving to ceiling and radiator.