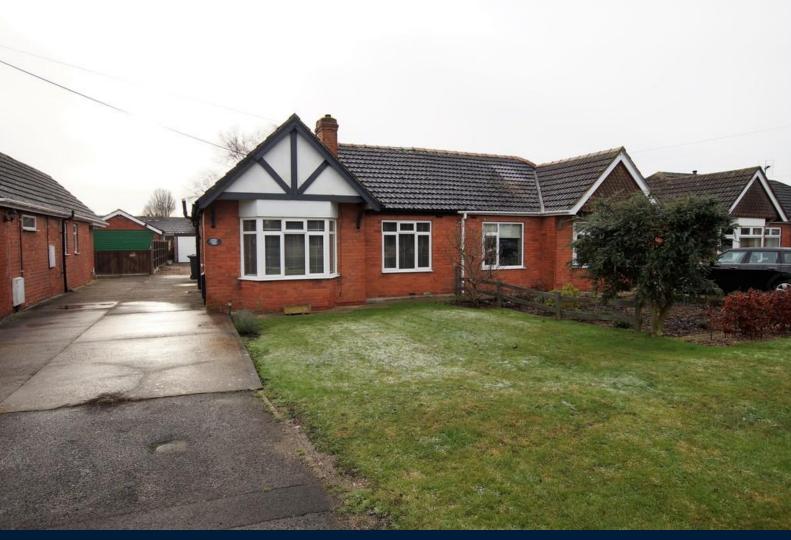

# £169,950

A non-estate semi-detached bungalow located within the ever popular cliff village of Waddington. The internal accommodation briefly comprises of Entrance Hall, Lounge, Two Bedrooms, Bathroom and Kitchen leading to a Conservatory. Outside there is a driveway providing off road parking for numerous vehicles, Single Garage and a good sized mature rear garden. The property further benefits from gas central heating and is being sold with no onward chain. Viewing of this property is highly recommended.

# OUTSIDE

The property is situated in a pleasant non-estate position with gardens to the front and rear. Front lawned garden and driveway leading to the side of the property providing off road parking for numerous vehicles and access to the Single Detached Garage. Good sized mature rear garden with lawned area, gravelled driveway/hardstanding area leading to the garage and a variety of shrubs and mature trees. There is also an outside store and tap.