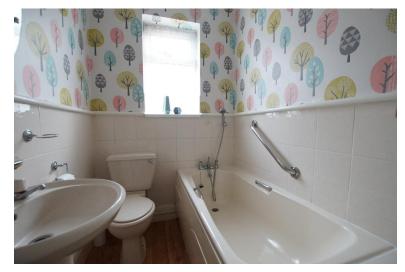

### **BATHROOM**

With suite to comprise of bath with shower attachment, WC and wash hand basin, part tiled surround, airing cupboard with hot water cylinder and UPVC window to the side elevation.