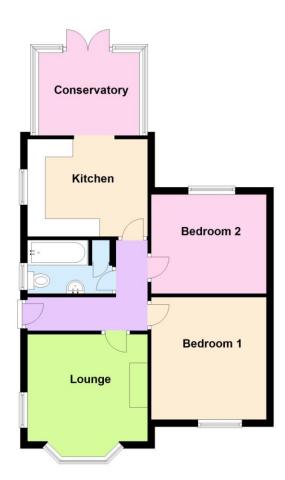

### **ACCOMMODATION**

ENTRANCE HALL With side entrance door.

### LOUNGE

12' 6" into Bay  $\times$  11' 1" (3.81m  $\times$  3.38m), with UPVC bay window to the front elevation, UPVC window to the side elevation, TV point, fireplace surround, picture rail, coving to ceiling and radiator.

### **BEDROOM**

 $11'\ 3''\ x\ 10'\ 7''\ (3.43m\ x\ 3.23m)$ , with UPVC window to the front elevation, radiator, picture rail and coving to ceiling.

### **BEDROOM**

10' 7" x 9' 2" (3.23m x 2.79m) , with UPVC window to the rear elevation, radiator, picture rail and coving to ceiling.

### **BATHROOM**

With suite to comprise of bath with shower attachment, WC and wash hand basin, part tiled surround, airing cupboard with hot water cylinder and UPVC window to the side elevation.

#### **KITCHEN**

11' 0" x 8' 11" (3.35m x 2.72m), fitted with a range of wall, base units and drawers with work surfaces over, part tiled surround, plumbing for washing machine, Ideal classic gas central heating boiler and UPVC window to the side elevation.

#### **CONSERVATORY**

9' 3" x 7' 7" (2.82m x 2.31m) , with UPVC windows and double patio doors and gas wall heater.