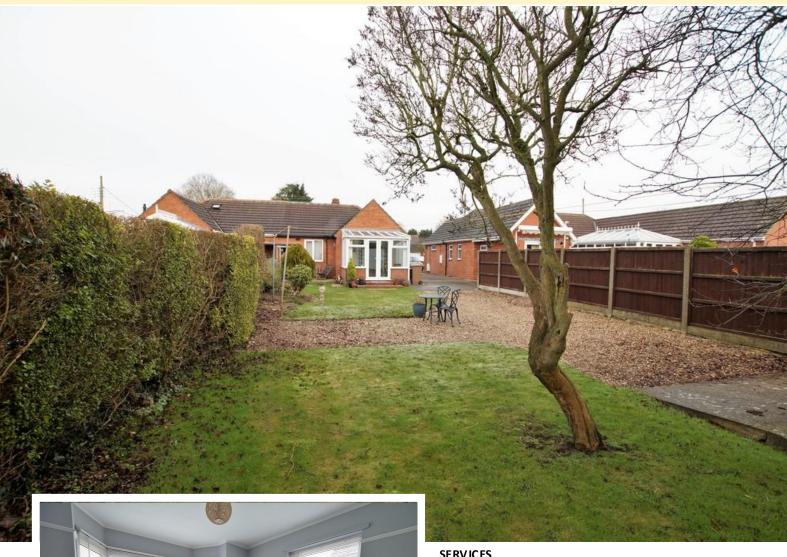

# OUTSIDE

The property is situated in a pleasant non-estate position with gardens to the front and rear. Front lawned garden and driveway leading to the side of the property providing off road parking for numerous vehicles and access to the Single Detached Garage. Good sized mature rear garden with lawned area, gravelled driveway/hardstanding area leading to the garage and a variety of shrubs and mature trees. There is also an outside store and tap.