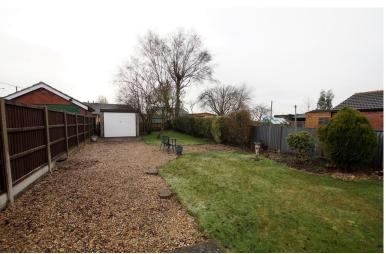

# OUTSIDE

The property is situated in a pleasant non-estate position with gardens to the front and rear. Front lawned garden and driveway leading to the side of the property providing off road parking for numerous vehicles and access to the Single Detached Garage. Good sized mature rear garden with lawned area, gravelled driveway/hardstanding area leading to the garage and a variety of shrubs and mature trees. There is also an outside store and tap.