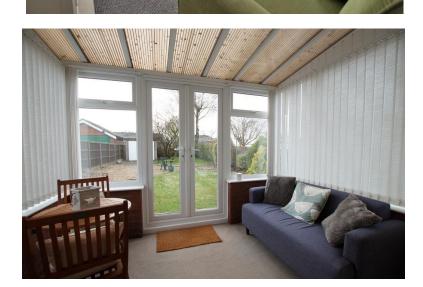

#### **CONSERVATORY**

9' 3" x 7' 7" (2.82m x 2.31m) , with UPVC windows and double patio doors and gas wall heater.