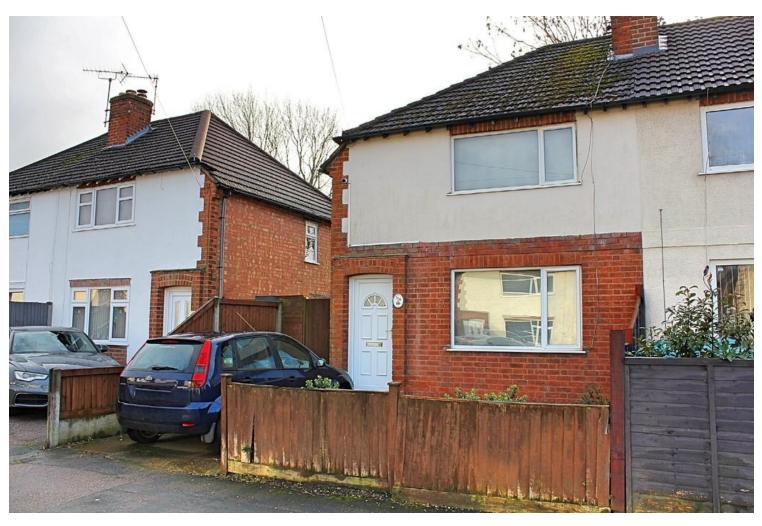

## Offers Over £180,000 Semi-Detached House

Kingston Avenue Wigston, LE18 1HN

## **Property Summary**

A neatly presented three bedroom semi detached set in the increasingly sought after location of Wigston. The accommodation comprises entrance hall, lounge, kitchen, downstairs bathroom, landing to three bedrooms, off road parking, south facing rear garden. For more information or to view call Phillips George on 01162168178.

- Semi Detached
- Three Bedrooms .
- **Highly Popular Location** •
- Ground Floor Bathroom
- South Facing Large Rear Garden •
- Off Road Parking .
- **Fitted Kitchen**
- Large Rear Shed

(30.4 SQ.M.)

(28.5 SQ.M.) PHILLIPS GEORGE LTD TOTAL APPROX. FLOOR AREA 634 SQ.FT. (58.9 SQ.M.) Whitst every attempt has been made to ensure the accuracy of the floor plan contained here, measurements of doors, windows, rooms and any other items are approximate and no responsibility is taken for any error, omission, or mis-statement. This plan is for illustrative purposes only and should be used as such by any prospective purchaser. The services, systems and appliances shown have not been tested and no guarantee as to their operability or efficiency can be given Made with Metropix ©2020