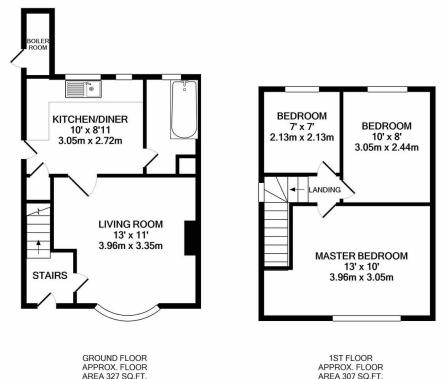

- Semi Detached
- Three Bedrooms .
- **Highly Popular Location** •
- Ground Floor Bathroom
- South Facing Large Rear Garden •
- Off Road Parking .
- **Fitted Kitchen**
- Large Rear Shed

(30.4 SQ.M.)

(28.5 SQ.M.) PHILLIPS GEORGE LTD TOTAL APPROX. FLOOR AREA 634 SQ.FT. (58.9 SQ.M.) Whitst every attempt has been made to ensure the accuracy of the floor plan contained here, measurements of doors, windows, rooms and any other items are approximate and no responsibility is taken for any error, omission, or mis-statement. This plan is for illustrative purposes only and should be used as such by any prospective purchaser. The services, systems and appliances shown have not been tested and no guarantee as to their operability or efficiency can be given Made with Metropix ©2020