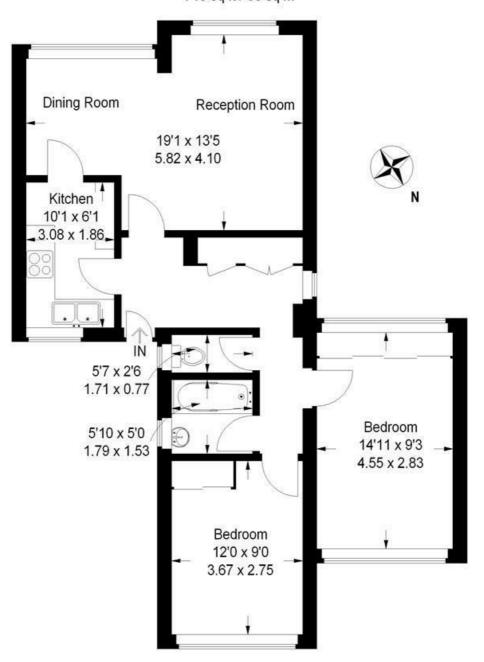

# **Park Hill**

Approximate Gross Internal Area 710 sq ft / 66 sq m

## **Second Floor**

Illustration for identification purposes only, measurements are approximate. Drawn for Keating Estates.