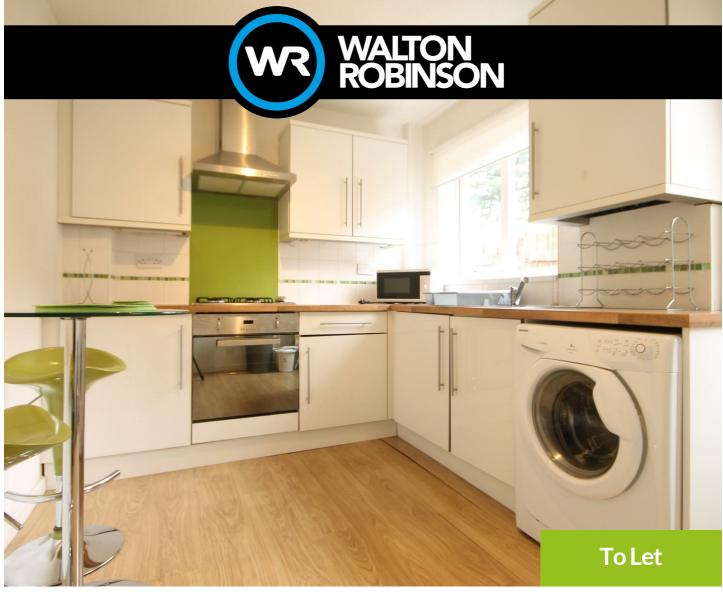

The large lounge area incorporates a fabric sofa and two leather armchairs, providing plenty of space to have friends around and create a SOCIAL SPACE. This leads through to the kitchen which has been given a modern twist with a breakfast bar for eating and an electric oven with gas hobs.

- PRICE FREEZE 2020
- Two double bedrooms
- White high gloss kitchen
- Double glazing / GCH
- The bills package payable on this property is AVAIL 11/09/2021 07/09/2022 £28pppw
- Terraced House
- Recently refurbished
- Large lounge
- Walking distance to City Centre