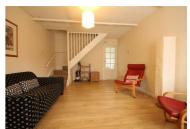

The large lounge area incorporates a fabric sofa and two leather armchairs, providing plenty of space to have friends around and create a SOCIAL SPACE. This leads through to the kitchen which has been given a modern twist with a breakfast bar for eating and an electric oven with gas hobs.