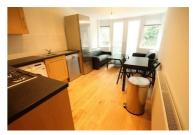

## £1,546 PCM

5

High standard terraced house, located in the very convenient area of Shieldfield. Newly refurbished throughout, there is a fabulous open plan kitchen / lounge with good quality appliances, fixtures and fittings. Featuring leather sofas, the living area leads to the back garden through french doors allowing plenty of natural light in to the communal space. With two bathrooms, this lovely property is perfect for a group of STUDENTS sharing. Each bedroom is a double size, with wardrobe and desk with chair.

- Mid Link House
- Open Plan Kitchen and Lounge
- Two Bathrooms
- Double Glazing
- Gas Central Heating

- Four Double Bedrooms
- Dishwasher Included
- Separate WC
- Close to the City Centre
- AVAIL 24/07/2021 24/07/2022