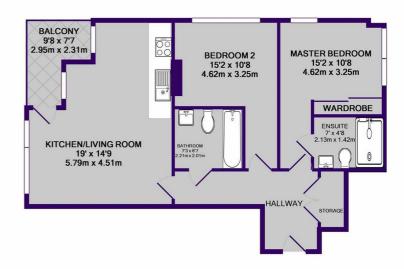

## TOTAL APPROX. FLOOR AREA 650 SQ.FT. (60.4 SQ.M.)

Whilst every attempt has been made to ensure the accuracy of the floor plan contained here, measurements of doors, windows, rooms and any other items are approximate and no responsibility is taken for any error, omission, or mis-statement. This plan is for illustrative purposes only and should be used as such by any prospective purchaser. The services, systems and appliances shown have not been tested and no guarantee as to their operability or efficiency can be given Made with Metropix ©2017