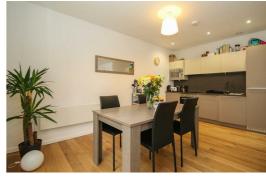

## £975 PCM

Situated in the highly sought-after Smithfield Square development in the Northern Quarter, this uber-stylish 2 bedroom apartment is perfectly placed to reach everything you need.

This is a truly stand-out building, with an ultra-modern black, white and yellow design. The interior is equally as stylish with sleek wooden flooring, huge floor to ceiling windows and top-notch fixtures and fittings. In the smart open-plan lounge/kitchen you'll find high-quality features such as Zanussi kitchen appliances and a dishwasher included. As an extra bonus, the lounge opens up onto your very own private, wrap-around balcony. Both bathrooms offer you a taste of luxury, with a slick contemporary design featuring fled walls and Porcelanosa sinks, and in the bedrooms you'll benefit from spacious built-in wardrobes.