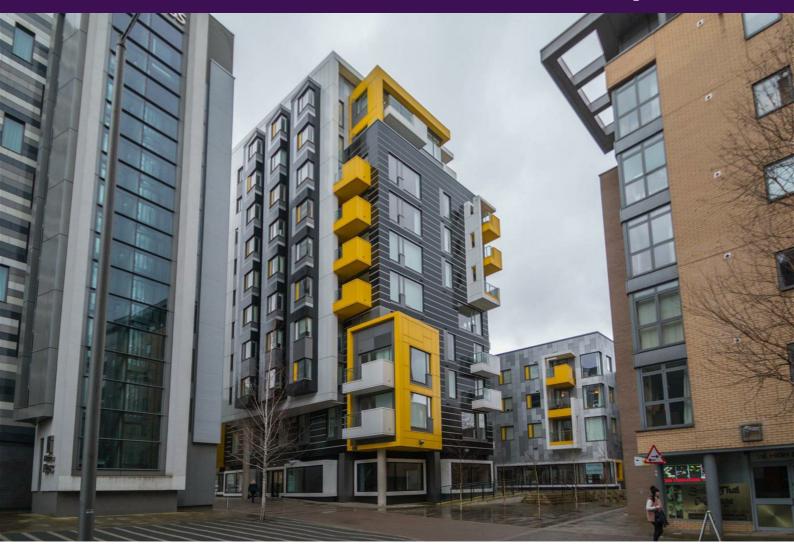

## £975 PCM

Situated in the highly sought-after Smithfield Square development in the Northern Quarter, this uber-stylish 2 bedroom apartment is perfectly placed to reach everything you need.

This is a truly stand-out building, with an ultra-modern black, white and yellow design. The interior is equally as stylish with sleek wooden flooring, huge floor to ceiling windows and top-notch fixtures and fittings. In the smart open-plan lounge/kitchen you'll find high-quality features such as Zanussi kitchen appliances and a dishwasher included. As an extra bonus, the lounge opens up onto your very own private, wrap-around balcony. Both bathrooms offer you a taste of luxury, with a slick contemporary design featuring fled walls and Porcelanosa sinks, and in the bedrooms you'll benefit from spacious built-in wardrobes.