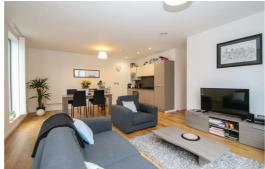

## £975 PCM

Situated in the highly sought-after Smithfield Square development in the Northern Quarter, this uber-stylish 2 bedroom apartment is perfectly placed to reach everything you need.

This is a truly stand-out building, with an ultra-modern black, white and yellow design. The interior is equally as stylish with sleek wooden flooring, huge floor to ceiling windows and top-notch fixtures and fittings. In the smart open-plan lounge/kitchen you'll find high-quality features such as Zanussi kitchen appliances and a dishwasher included. As an extra bonus, the lounge opens up onto your very own private, wrap-around balcony. Both bathrooms offer you a taste of luxury, with a slick contemporary design featuring fled walls and Porcelanosa sinks, and in the bedrooms you'll benefit from spacious built-in wardrobes.