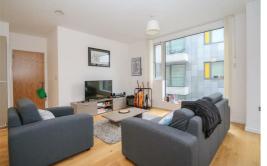

## £975 PCM

Situated in the highly sought-after Smithfield Square development in the Northern Quarter, this uber-stylish 2 bedroom apartment is perfectly placed to reach everything you need.

This is a truly stand-out building, with an ultra-modern black, white and yellow design. The interior is equally as stylish with sleek wooden flooring, huge floor to ceiling windows and top-notch fixtures and fittings. In the smart open-plan lounge/kitchen you'll find high-quality features such as Zanussi kitchen appliances and a dishwasher included. As an extra bonus, the lounge opens up onto your very own private, wrap-around balcony. Both bathrooms offer you a taste of luxury, with a slick contemporary design featuring fled walls and Porcelanosa sinks, and in the bedrooms you'll benefit from spacious built-in wardrobes.