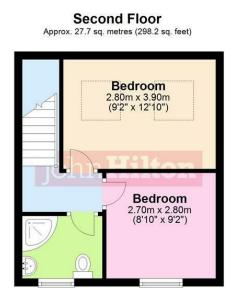

# John **Hilton**

Approx. 39.7 sq. metres (427.8 sq. feet)

Total area: approx. 107.2 sq. metres (1153.9 sq. feet)

Total Area Approx 1153.90 sq ft

To view, contact John Hilton: 127 Lewes Road, Brighton, BN2 3LG 01273 608151 or sales@johnhiltons.co.uk

### 54 Baden Road, Brighton, BN2 4DP

- Baden Road 6 double bedroom furnished student house
  Video tour available on request
  Available 26th August 2021
  12-month tenancy
  Rent £105.00 per person per week
  Bills can be included on a Fair Usage Policy to include Gas, Water, and Electric for just £10.77 per person per week
  Holding Deposit of £750 (1 weeks' worth of rent in advance) to secure the property
  Lower Security Deposit at £3000
  Brand New High Spec Fitted Kitchen
  Modern Interior
  Open Plan Living Space
  Two Bathrooms
  Gardening included in the rent
  On Street Permit Parking - Zone U
  Excellent location for students
- Excellent location for students - This property is owned by a Director of John Hilton LTD

   (55-68)
   D

   (39-54)
   E

   (1-20)
   G

   Not energy efficient higher running costs
   EU Directive 2002/91/EC
- 6 Double Sized Bedrooms
- Modern Interior
- New High Spec Fitted Kitchen
- Sociable Open Plan Living Room
- 2 Shower Rooms
- Gardener Included
- Available 26th August 2021
- £115.38 Per Person Per Week
- Popular Student Location
- Video Tour Available On Request