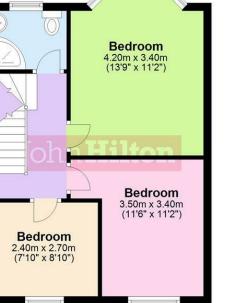

### 54 Baden Road, Brighton, BN2 4DP

- Baden Road 6 double bedroom furnished student house
  Video tour available on request
  Available 26th August 2021
  12-month tenancy
  Rent £105.00 per person per week
  Bills can be included on a Fair Usage Policy to include Gas, Water, and Electric for just £10.77 per person per week
  Holding Deposit of £750 (1 weeks' worth of rent in advance) to secure the property
  Lower Security Deposit at £3000
  Brand New High Spec Fitted Kitchen
  Modern Interior
  Open Plan Living Space
  Two Bathrooms
  Gardening included in the rent
  On Street Permit Parking - Zone U
  Excellent location for students
- Excellent location for students - This property is owned by a Director of John Hilton LTD

   (55-68)
   D

   (39-54)
   E

   (1-20)
   G

   Not energy efficient higher running costs
   EU Directive 2002/91/EC
- 6 Double Sized Bedrooms
- Modern Interior
- New High Spec Fitted Kitchen
- Sociable Open Plan Living Room
- 2 Shower Rooms
- Gardener Included
- Available 26th August 2021
- £115.38 Per Person Per Week
- Popular Student Location
- Video Tour Available On Request