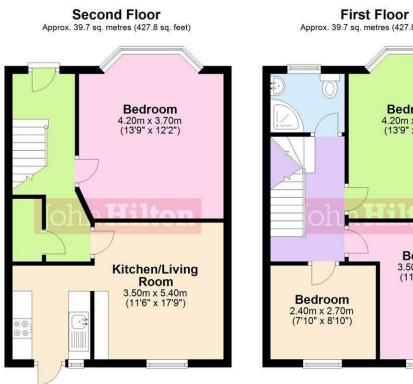

# John **Hilton**

Approx. 39.7 sq. metres (427.8 sq. feet)

Total area: approx. 107.2 sq. metres (1153.9 sq. feet)

Total Area Approx 1153.90 sq ft

To view, contact John Hilton: 127 Lewes Road, Brighton, BN2 3LG 01273 608151 or sales@johnhiltons.co.uk

### 54 Baden Road, Brighton, BN2 4DP

- Baden Road 6 double bedroom furnished student house
  Video tour available on request
  Available 26th August 2021
  12-month tenancy
  Rent £105.00 per person per week
  Bills can be included on a Fair Usage Policy to include Gas, Water, and Electric for just £10.77 per person per week
  Holding Deposit of £750 (1 weeks' worth of rent in advance) to secure the property
  Lower Security Deposit at £3000
  Brand New High Spec Fitted Kitchen
  Modern Interior
  Open Plan Living Space
  Two Bathrooms
  Gardening included in the rent
  On Street Permit Parking - Zone U
  Excellent location for students
- Excellent location for students - This property is owned by a Director of John Hilton LTD

   (55-68)
   D

   (39-54)
   E

   (1-20)
   G

   Not energy efficient higher running costs
   EU Directive 2002/91/EC
- 6 Double Sized Bedrooms
- Modern Interior
- New High Spec Fitted Kitchen
- Sociable Open Plan Living Room
- 2 Shower Rooms
- Gardener Included
- Available 26th August 2021
- £115.38 Per Person Per Week
- Popular Student Location
- Video Tour Available On Request