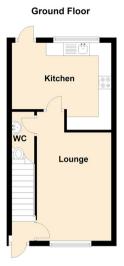

The property is close to local amenities and has excellent transport links to Newcastle City Centre, Team Valley Trading Estates, Metro Centre and the A1.

Briefly comprising:- hallway, lounge with access to the ground floor WC, kitchen/diner with fitted wall and floor units and access to the rear garden. To the first floor there are two double bedrooms and three piece bathroom. The property benefits from gas central heating and double glazing. Externally there is a lawned town garden to the front and a private lawned garden to the rear leading to the allocated parking space.

Lounge 15'5" x 9'6" (4.70 x 2.90)

Dining Kitchen 7'11" x 12'6" (2.42 x 3.83)

Bedroom One 12'8" x 8'3" (3.88 x 2.53)

Bedroom Two 12'7" x 8'5" (3.86 x 2.59)