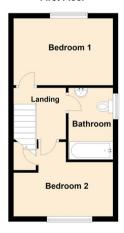

The property is close to local amenities and has excellent transport links to Newcastle City Centre, Team Valley Trading Estates, Metro Centre and the A1.

Briefly comprising:- hallway, lounge with access to the ground floor WC, kitchen/diner with fitted wall and floor units and access to the rear garden. To the first floor there are two double bedrooms and three piece bathroom. The property benefits from gas central heating and double glazing. Externally there is a lawned town garden to the front and a private lawned garden to the rear leading to the allocated parking space.

Lounge 15'5" x 9'6" (4.70 x 2.90)

Dining Kitchen 7'11" x 12'6" (2.42 x 3.83)

Bedroom One 12'8" x 8'3" (3.88 x 2.53)

Bedroom Two 12'7" x 8'5" (3.86 x 2.59)