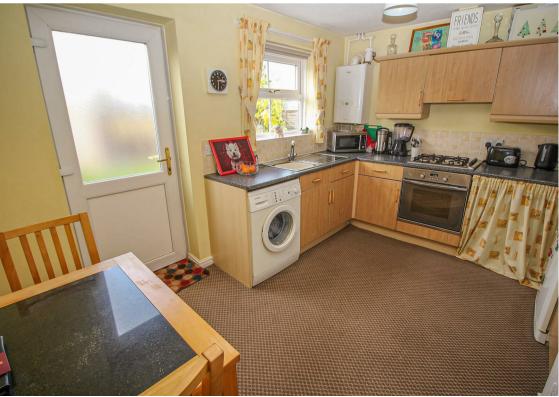

The property is close to local amenities and has excellent transport links to Newcastle City Centre, Team Valley Trading Estates, Metro Centre and the A1.

Briefly comprising:- hallway, lounge with access to the ground floor WC, kitchen/diner with fitted wall and floor units and access to the rear garden. To the first floor there are two double bedrooms and three piece bathroom. The property benefits from gas central heating and double glazing. Externally there is a lawned town garden to the front and a private lawned garden to the rear leading to the allocated parking space.

Lounge 15'5" x 9'6" (4.70 x 2.90)

Dining Kitchen 7'11" x 12'6" (2.42 x 3.83)

Bedroom One 12'8" x 8'3" (3.88 x 2.53)

Bedroom Two 12'7" x 8'5" (3.86 x 2.59)