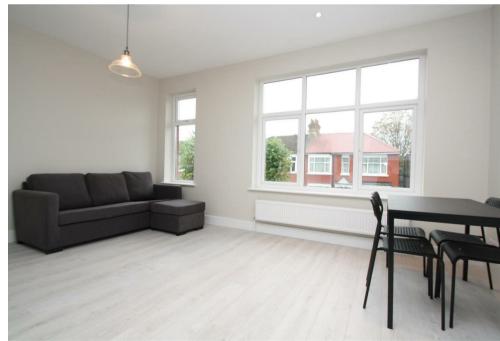

The property benefits from a spacious open-plan living/kitchen space with appliances, double bedroom, spacious modern bath/shower room, double glazing, gas central heating and laminate flooring throughout.