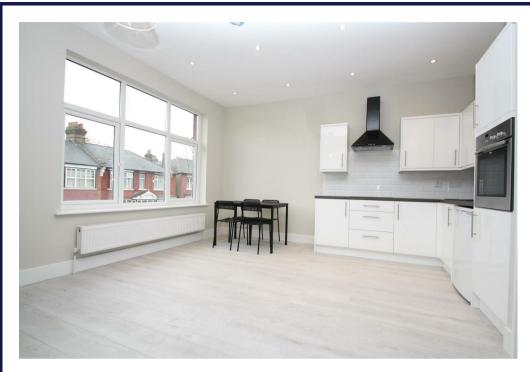

The property benefits from a spacious open-plan living/kitchen space with appliances, double bedroom, spacious modern bath/shower room, double glazing, gas central heating and laminate flooring throughout.