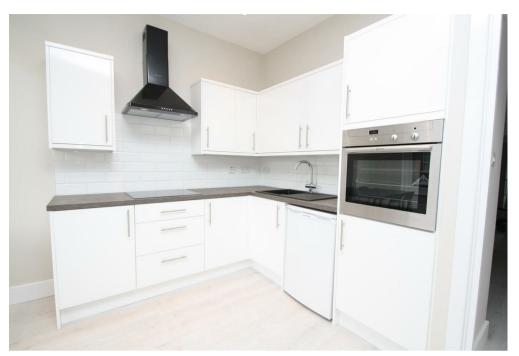

The property benefits from a spacious open-plan living/kitchen space with appliances, double bedroom, spacious modern bath/shower room, double glazing, gas central heating and laminate flooring throughout.