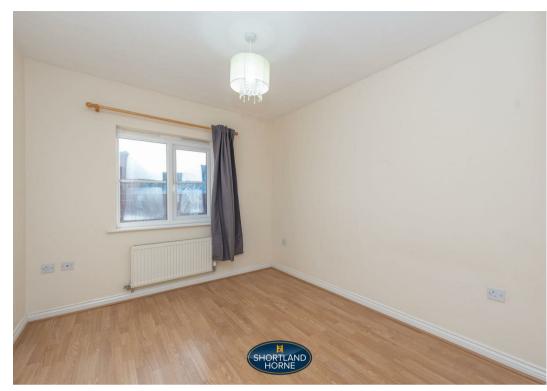

# Dimensions

INTERNAL

Hallway

Lounge/Diner

4.34m x 3.96m

Kitchen

5.13m x 3.86m

Bedroom One

3.91m x 2.72m

Bedroom Two

3.91m x 3.53m (max)

Bathroom

2.29m x 1.96m

EXTERNAL

**Allocated Parking** 

**10** shortland-horne.co.uk