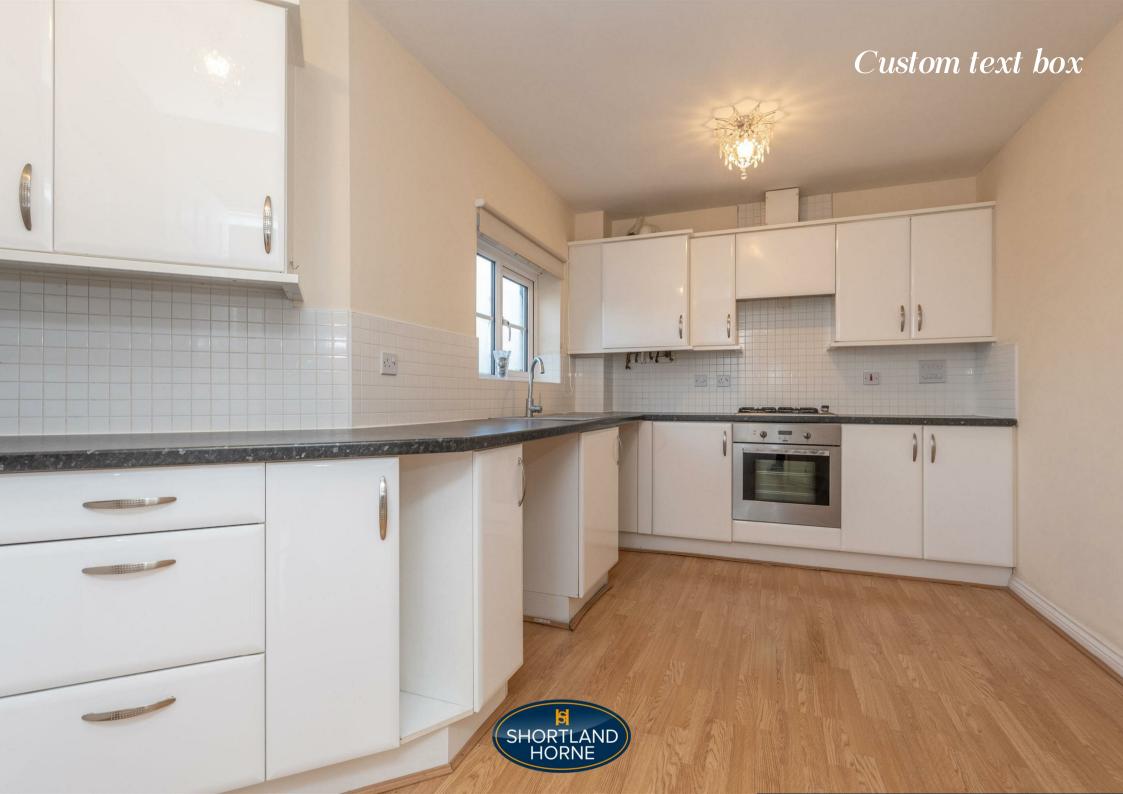

# Thackhall Street CV2 4GW

A modern, second floor two bedroom apartment within walking distance from Coventry city centre. The accommodation briefly comprises of lounge, two bedrooms, bathroom and fitted kitchen with built in oven. The property benefits from double glazing, gas central heating and allocated parking. UNFURNISHED

# Dimensions

INTERNAL

Hallway

Lounge/Diner

4.34m x 3.96m

Kitchen

5.13m x 3.86m

Bedroom One