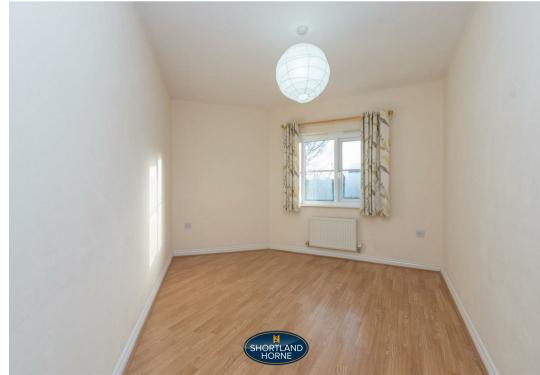

# Thackhall Street CV2 4GW

A modern, second floor two bedroom apartment within walking distance from Coventry city centre. The accommodation briefly comprises of lounge, two bedrooms, bathroom and fitted kitchen with built in oven. The property benefits from double glazing, gas central heating and allocated parking. UNFURNISHED

# Dimensions

INTERNAL

Hallway

Lounge/Diner

4.34m x 3.96m

Kitchen

5.13m x 3.86m

Bedroom One

3.91m x 2.72m

Bedroom Two

3.91m x 3.53m (max)

Bathroom

2.29m x 1.96m

EXTERNAL

**Allocated Parking** 

**10** shortland-horne.co.uk