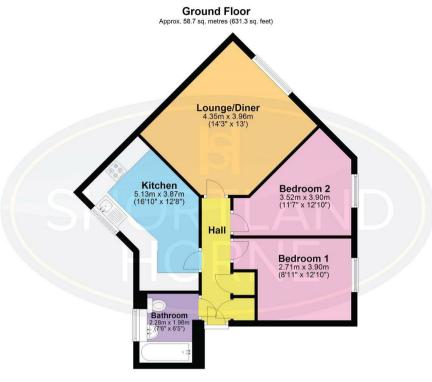

# Dimensions

INTERNAL

Hallway

Lounge/Diner

4.34m x 3.96m

Kitchen

5.13m x 3.86m

Bedroom One

3.91m x 2.72m

Bedroom Two

3.91m x 3.53m (max)

Bathroom

2.29m x 1.96m

EXTERNAL

**Allocated Parking** 

**10** shortland-horne.co.uk

### Floor Plan

Total area: approx. 58.7 sq. metres (631.3 sq. feet)

DISCLAIMER - Floor plans shown are for general guidance only. Whilst every attempt has been made to ensure that the floorplan measurements are as accurate as possible, they are for illustrative purposes only