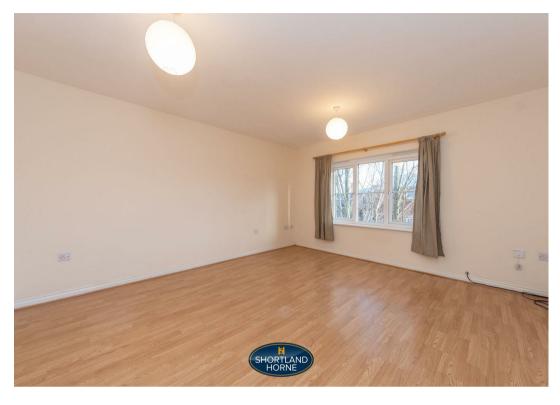

# Dimensions

INTERNAL

Hallway

Lounge/Diner

4.34m x 3.96m

Kitchen

5.13m x 3.86m

Bedroom One

3.91m x 2.72m

Bedroom Two

3.91m x 3.53m (max)

Bathroom

2.29m x 1.96m

EXTERNAL

**Allocated Parking** 

**10** shortland-horne.co.uk