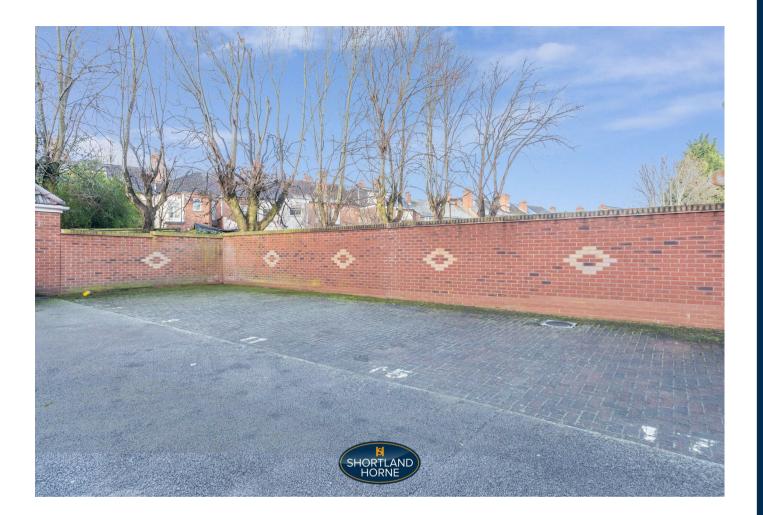

# Thackhall Street CV2 4GW

A modern, second floor two bedroom apartment within walking distance from Coventry city centre. The accommodation briefly comprises of lounge, two bedrooms, bathroom and fitted kitchen with built in oven. The property benefits from double glazing, gas central heating and allocated parking. UNFURNISHED

3.91m x 2.72m

Bedroom Two

3.91m x 3.53m (max)

Bathroom

2.29m x 1.96m

EXTERNAL

**Allocated Parking** 

**10** shortland-horne.co.uk