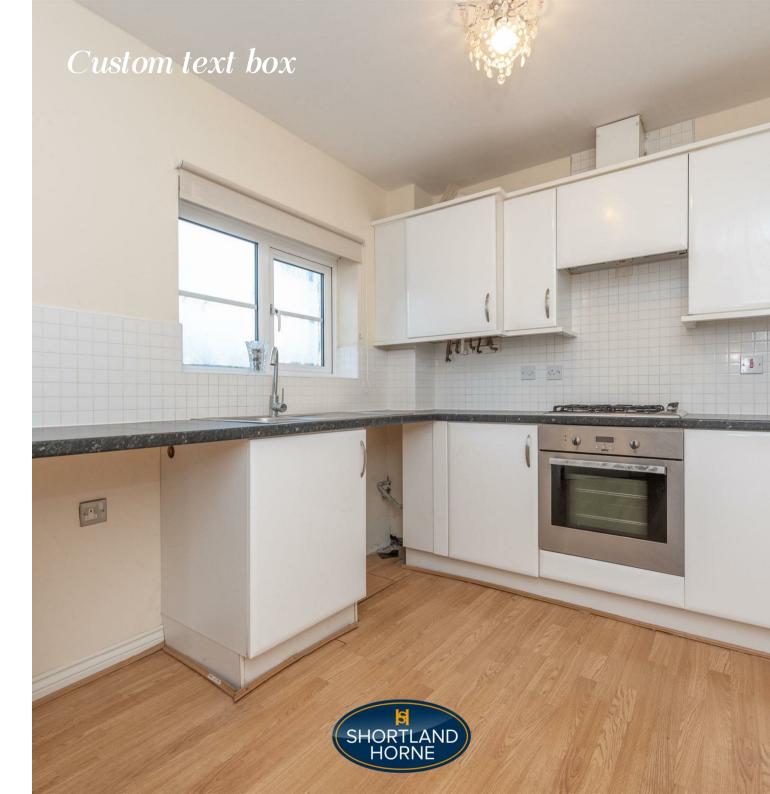

# Dimensions

INTERNAL

Hallway

Lounge/Diner

4.34m x 3.96m

Kitchen

5.13m x 3.86m

Bedroom One