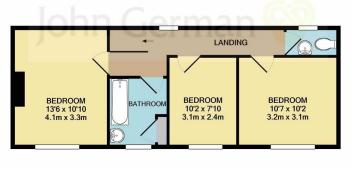

A door leads into another spacious room which could either be used as a separate dining room or a home office.

To the first floors are three really good sized bedrooms plus there is a bathroom with separate toilet. The bathroom has a shower over the bath and is fitted with a white suite.