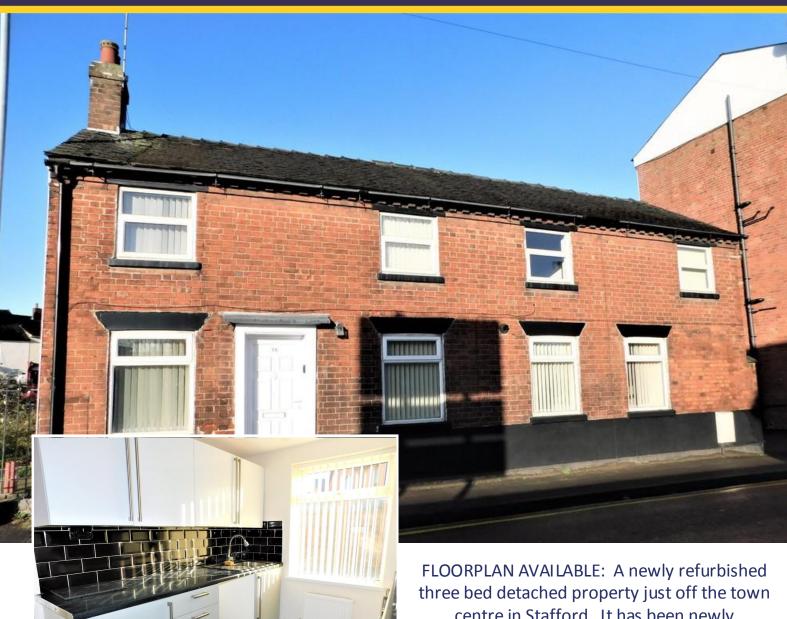

FLOORPLAN AVAILABLE: A newly refurbished three bed detached property just off the town centre in Stafford. It has been newly decorated with new carpets and is ideal for a single person or couple - on street parking.

£670 pcm

Situated just off Stafford town centre on Sandon Road is this three bed detached home. It has been newly decorated and has new flooring fitted and is ideal for a long term tenant.

The front door opens directly into the spacious lounge which has plenty of space for a dining area if you wish. It has a new carpet fitted and white painted beams to the ceiling. There is a fireplace with hearth however no fire is fitted. The open plan stairs lead up to the first floor and there is a door through to the kitchen.

The modern kitchen has a range of wall and base units with appliance space for a fridge/freezer and a dishwasher and it is fitted with an electric fan oven, gas hob with stainless steel extractor. It is complimented with black tiling and flooring. The rear door leads out to a small courtyard ideal for a barbeque/seating area.