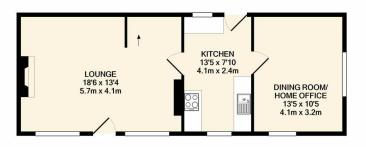

£670 pcm

Situated just off Stafford town centre on Sandon Road is this three bed detached home. It has been newly decorated and has new flooring fitted and is ideal for a long term tenant.

The front door opens directly into the spacious lounge which has plenty of space for a dining area if you wish. It has a new carpet fitted and white painted beams to the ceiling. There is a fireplace with hearth however no fire is fitted. The open plan stairs lead up to the first floor and there is a door through to the kitchen.

The modern kitchen has a range of wall and base units with appliance space for a fridge/freezer and a dishwasher and it is fitted with an electric fan oven, gas hob with stainless steel extractor. It is complimented with black tiling and flooring. The rear door leads out to a small courtyard ideal for a barbeque/seating area.

A door leads into another spacious room which could either be used as a separate dining room or a home office.

To the first floors are three really good sized bedrooms plus there is a bathroom with separate toilet. The bathroom has a shower over the bath and is fitted with a white suite.