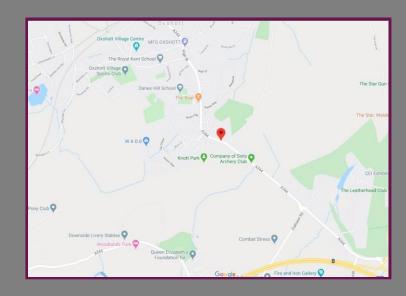

## Location

Oxshott is a well regarded village in the heart of Surrey known for its green open spaces and areas of outstanding beauty. The high street has a nice mix of shops and both Cobham and Esher are nearby with many more shopping and dining options. The property provides walking distance access to Oxshott's schools, sports club, village and railway station making it ideally located for all of your needs. The local station will take you into London Waterloo in around 40 minutes and there is excellent road access for both the A3 and M25