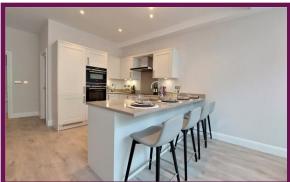

The accommodation is arranged over three floors, the ground floor has a large sitting room with bay frontage and a wall mounted feature fire place, leading to an open plan kitchen/breakfast room with underfloor heating throughout and bifold doors out onto the enclosed garden with patio area. The first floor has three bedrooms, master with en-suite and a family bathroom. The top floor boasts a fourth and fifth bedroom with a further bathroom to share and eaves access/storage.