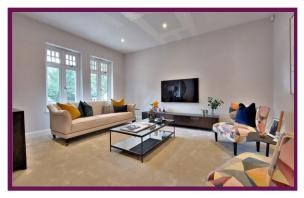

The accommodation is arranged over three floors, the ground floor has a large sitting room with bay frontage and a wall mounted feature fire place, leading to an open plan kitchen/breakfast room with underfloor heating throughout and bifold doors out onto the enclosed garden with patio area. The first floor has three bedrooms, master with en-suite and a family bathroom. The top floor boasts a fourth and fifth bedroom with a further bathroom to share and eaves access/storage.