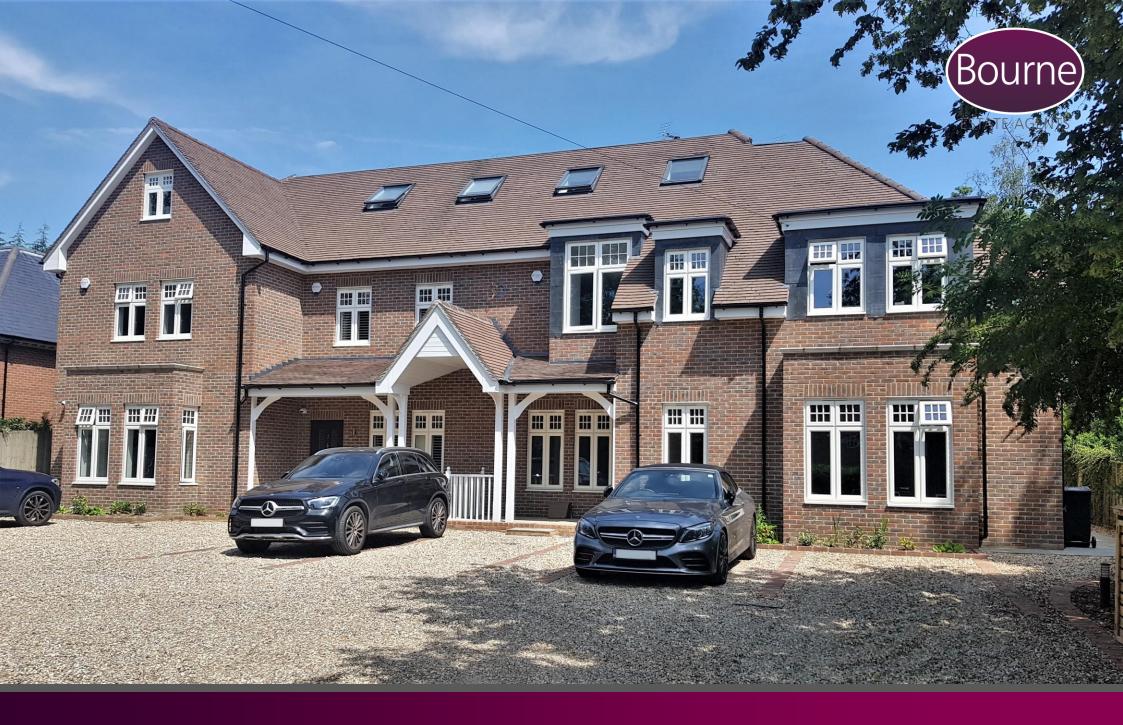

## Squirrel Place, Leatherhead Road, Oxshott, Surrey, KT22 0EX

One of four stunning new build houses, featuring an impressive specification with underfloor heating, imposing room sizes and bi-folding doors, all perfect for modern day living, together with good sized garden to the rear with direct access out onto woodland. Set in the affluent Surrey village of Oxshott is this exclusive gated development of just four houses.

The accommodation is arranged over three floors, the ground floor has a large sitting room with bay frontage and a wall mounted feature fire place, leading to an open plan kitchen/breakfast room with underfloor heating throughout and bifold doors out onto the enclosed garden with patio area. The first floor has three bedrooms, master with en-suite and a family bathroom. The top floor boasts a fourth and fifth bedroom with a further bathroom to share and eaves access/storage.

Each property will have allocated parking for two cars, a secure bicycle store and visitor parking.

- LAST ONE REMAINING
- Brand New Mews Development
- Five Bedrooms
- Three Bathrooms
- Stunning Open Plan
   Kitchen/Family Room
- Spacious Sitting Room
- Underfloor Heating
- Gated Development
- Backing Woodland
- No Chain