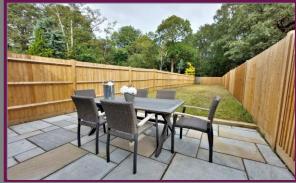

The accommodation is arranged over three floors, the ground floor has a large sitting room with bay frontage and a wall mounted feature fire place, leading to an open plan kitchen/breakfast room with underfloor heating throughout and bifold doors out onto the enclosed garden with patio area. The first floor has three bedrooms, master with en-suite and a family bathroom. The top floor boasts a fourth and fifth bedroom with a further bathroom to share and eaves access/storage.