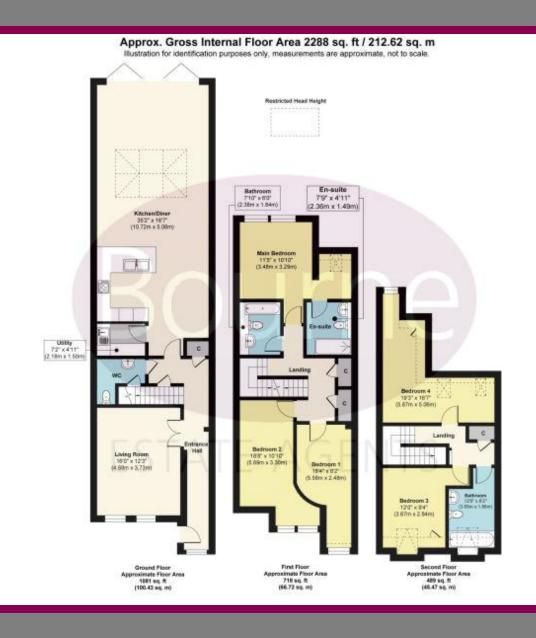

## Floor Plan

The accommodation is arranged over three floors, the ground floor has a large sitting room with bay frontage and a wall mounted feature fire place, leading to an open plan kitchen/breakfast room with underfloor heating throughout and bifold doors out onto the enclosed garden with patio area. The first floor has three bedrooms, master with en-suite and a family bathroom. The top floor boasts a fourth and fifth bedroom with a further bathroom to share and eaves access/storage.