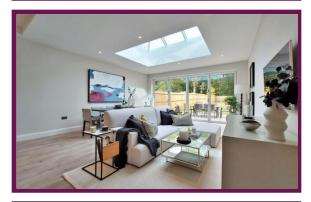

The accommodation is arranged over three floors, the ground floor has a large sitting room with bay frontage and a wall mounted feature fire place, leading to an open plan kitchen/breakfast room with underfloor heating throughout and bifold doors out onto the enclosed garden with patio area. The first floor has three bedrooms, master with en-suite and a family bathroom. The top floor boasts a fourth and fifth bedroom with a further bathroom to share and eaves access/storage.