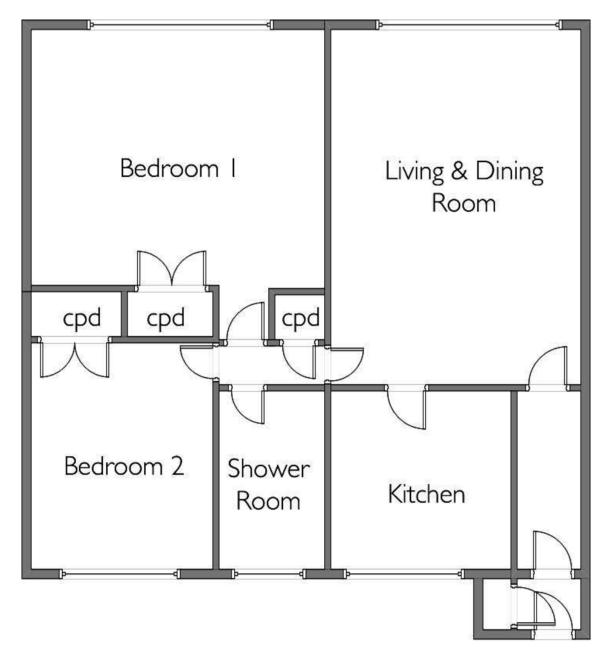

II Fairlawns Epping, CM16 6SL £1,650 pcm

Gross Internal Floor Area: Approximately 875 sq.ft. / 81.2 sq.m. Floorplan Drawn by Stevenette & Company LLP

WWW.EPC4U.COM

5a Simon Campion Court, 232-234 High Street, Epping, Essex, CM16 4AU Tel: 01992 563090