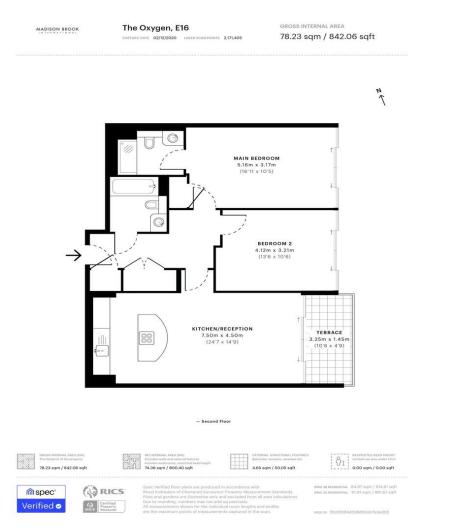

#### PROPERTY SUMMARY

Enjoying close proximity to the Excel Marina, this superb two bedroom apartment boasts bright and modern living space and also benefits from concierge and a private south facing balcony over the Excel Marina.

The property comprises beautiful reception room with a sleek open-plan kitchen, bold primary bedroom with chic en suite shower room, an additional goodsized and fashionably furnished bedroom, bathroom, balcony with views towards Canary Wharf and the iconic O2 arena and concierge service.

#### PROPERTY FEATURES

- + Two Bedroom Apartment
- + 2nd Floor Location
- + 872 Sq. Ft. Internally
- + Well Maintained Throughout
- + Close to Royal Victoria DLR