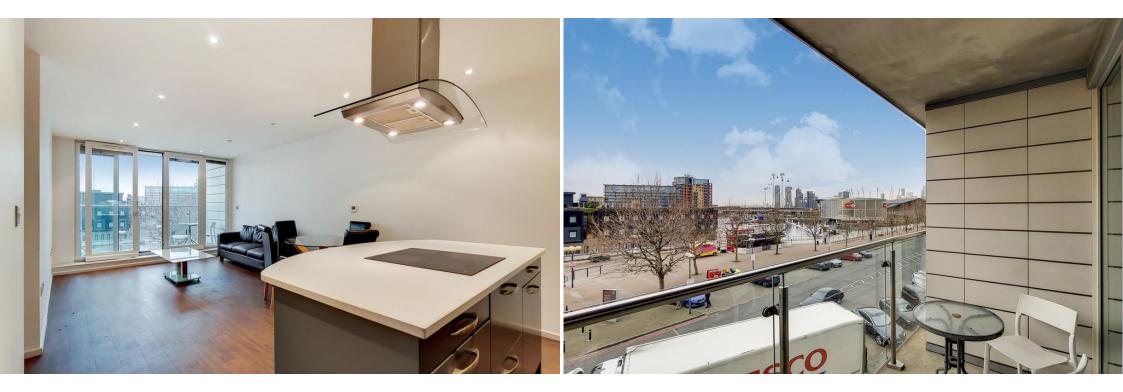

The property comprises beautiful reception room with a sleek open-plan kitchen, bold primary bedroom with chic en suite shower room, an additional goodsized and fashionably furnished bedroom, bathroom, balcony with views towards Canary Wharf and the iconic O2 arena and concierge service.

The Oxygen Apartments is well placed for use of the open space of Thames Barrier Park and amenities that can be found in and around the Royal Docks, as well as enjoying close proximity to the River Thames and Canary W harf.