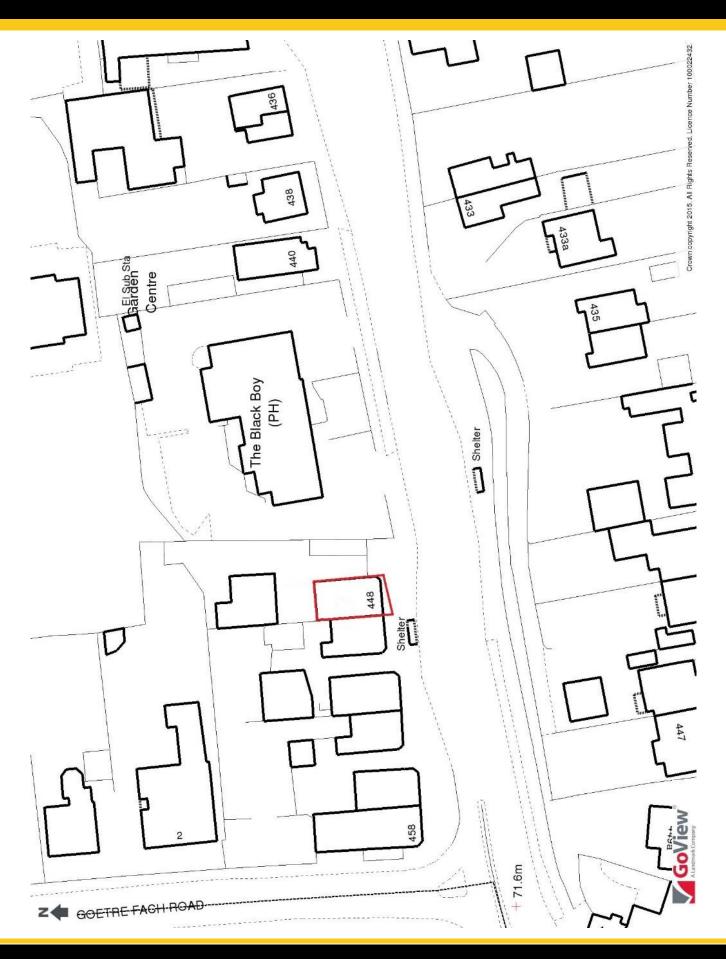

#### **LOCATION**

The subject premises is located along Gower Road within Killay, which is a popular urban district to the west of Swansea City Centre (approximately 3.5 miles).

The premises is situated along a busy main road location within an established parade of commercial units and ideally located for its intended use.

The subject premises can be accessed from the city centre by taking the main A4118 towards Sketty and eventually Killay. As you approach the main Precinct continue straight whereby the property will be situated on your right hand side directly after the Black Boy.