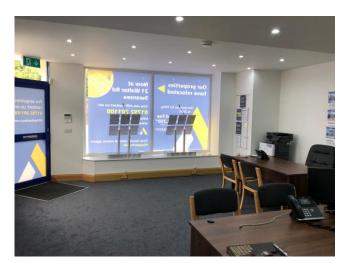

#### **DESCRIPTION**

The premises comprises a ground floor retail unit, previously occupied for use as professional offices, within a busy parade of retail units within the urban district of Killay.

The main sales area has been subdivided in part to accommodate a private office room with additional staff kitchen and w.c facilities located to the rear.

#### **GROUND FLOOR**

Net Internal Area: 73.46 sq.m (790.72 sq. ft.)

Sales Area: 57.20 sq.m (615.70 sq. ft.)

Shop Depth: 9.43m (30.93 ft.) Internal Width: 5.87m (19.25 ft.)

Staff Kitchen: 16.26 sq.m (175.02 sq. ft.)