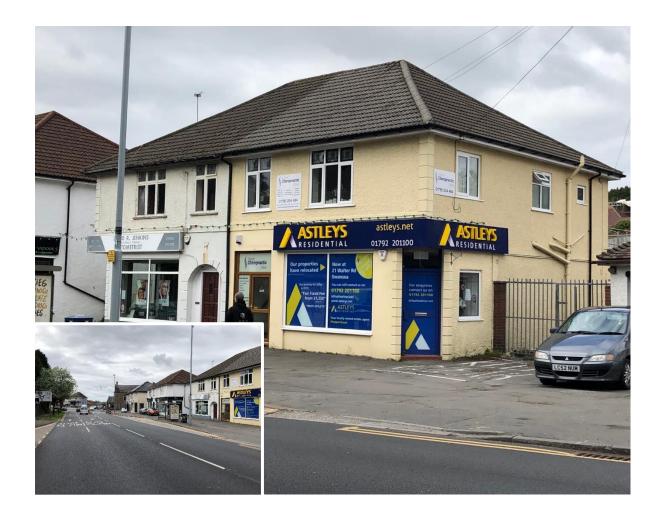

# TO LET

Ground Floor, 448 Gower Road, Killay, Swansea, SA2 7AL

- GROUND FLOOR RETAIL UNIT
- BUSY MAIN ROAD LOCATION
- EDGE OF CITY CENTRE
- FITTED FOR USE AS PROFESSIONAL OFFICES

**OFFERS IN THE REGION OF** 

# Ground Floor, 448 Gower Road, Killay, Swansea, SA2 7AL

#### **LOCATION**

The subject premises is located along Gower Road within Killay, which is a popular urban district to the west of Swansea City Centre (approximately 3.5 miles).

The premises is situated along a busy main road location within an established parade of commercial units and ideally located for its intended use.

#### **DESCRIPTION**

The premises comprises a ground floor retail unit, previously occupied for use as professional offices, within a busy parade of retail units within the urban district of Killay.

The main sales area has been subdivided in part to accommodate a private office room with additional staff kitchen and w.c facilities located to the rear.