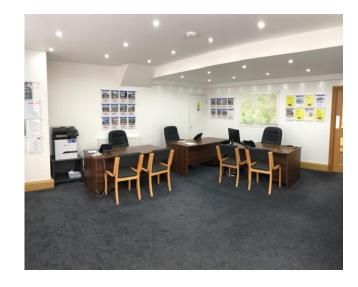

#### **DESCRIPTION**

The premises comprises a ground floor retail unit, previously occupied for use as professional offices, within a busy parade of retail units within the urban district of Killay.

The main sales area has been subdivided in part to accommodate a private office room with additional staff kitchen and w.c facilities located to the rear.

#### **GROUND FLOOR**

Net Internal Area: 73.46 sq.m (790.72 sq. ft.)

Sales Area: 57.20 sq.m (615.70 sq. ft.)

Shop Depth: 9.43m (30.93 ft.) Internal Width: 5.87m (19.25 ft.)

Staff Kitchen: 16.26 sq.m (175.02 sq. ft.)