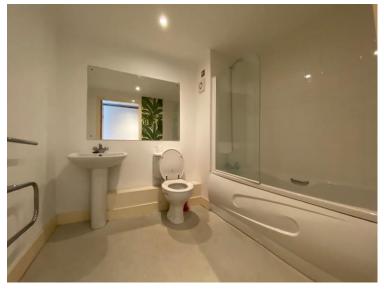

Open plan live-in work area with fitted kitchen facilities.

Bathroom Facilities

Fitted with a three piece suite comprising bath, w.c. and wash hand basin.

MEZZANINE

Office/ Bedroom 18.95 sq.m (204.02 sq. ft.) with door to store cupboard housing unvented cylinder unit.