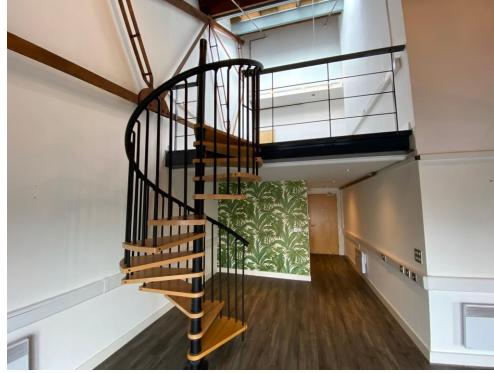

Internally, the premises is arranged over two floors comprising open plan live-in/ work accommodation with fitted kitchen and toilet facilities. The premises can be accessed off the communal entrance foyer, internal stairwell and passenger lift via a secured intercom entry system.

#### **GROUND FLOOR**

Comprising the communal entrance foyer, supported by a passenger lift and internal stairwell.

NIA/ IPMS 3 Office: 54.10 sq.m (582.33 sq. ft.)

FIRST FLOOR

Office/ Living Area 35.15 sq.m (378.35 sq. ft.)

Open plan live-in work area with fitted kitchen facilities.

Bathroom Facilities

Fitted with a three piece suite comprising bath, w.c. and wash hand basin.

MEZZANINE

Office/ Bedroom 18.95 sq.m (204.02 sq. ft.) with door to store cupboard housing unvented cylinder unit.