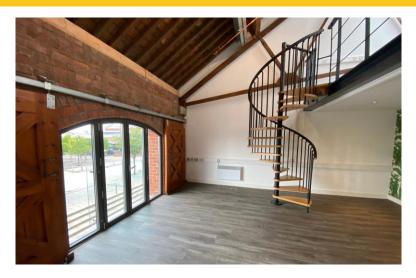

Internally, the premises is arranged over two floors comprising open plan live-in/ work accommodation with fitted kitchen and toilet facilities. The premises can be accessed off the communal entrance foyer, internal stairwell and passenger lift via a secured intercom entry system.

#### **GROUND FLOOR**

Comprising the communal entrance foyer, supported by a passenger lift and internal stairwell.

NIA/ IPMS 3 Office: 54.10 sq.m (582.33 sq. ft.)

FIRST FLOOR

Office/ Living Area 35.15 sq.m (378.35 sq. ft.)

Open plan live-in work area with fitted kitchen facilities.

Bathroom Facilities

Fitted with a three piece suite comprising bath, w.c. and wash hand basin.

MEZZANINE

Office/ Bedroom 18.95 sq.m (204.02 sq. ft.) with door to store cupboard housing unvented cylinder unit.