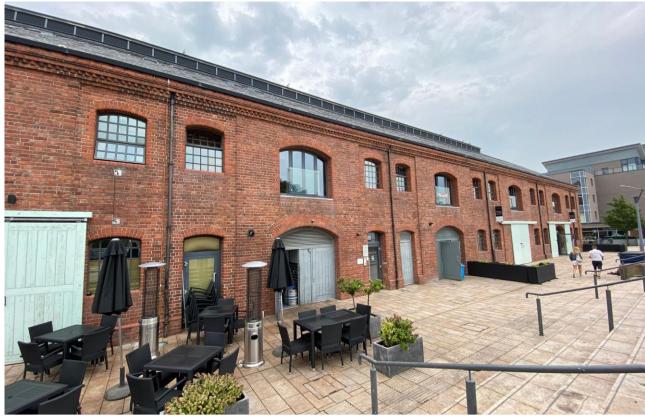

#### **LOCATION**

The property is located directly off Kings Road close to its junction with Langdon Road within a mixed commercial and residential area within the popular £200 million SA1 Swansea Waterfront Development.

The property is situated approximately 1 mile from Swansea city centre and 4 miles to the west of Junction 42 of the M4 motorway.

Established occupiers within the immediate vicinity include **Admiral**, **The Village Hotel**, **Premier Inn** and **Tesco**.

#### **DESCRIPTION**

The subject premises forms part of a Grade II Listed Building, build circa 1895, which was previously used as a grain warehouse before its current conversion. The J Shed is situated within the sought after SA1 Swansea Waterfront Development.

The subject premises forms part of modern mixed use development block comprising a mix of commercial occupiers on the ground floor with office and live/work accommodation to the first floor.