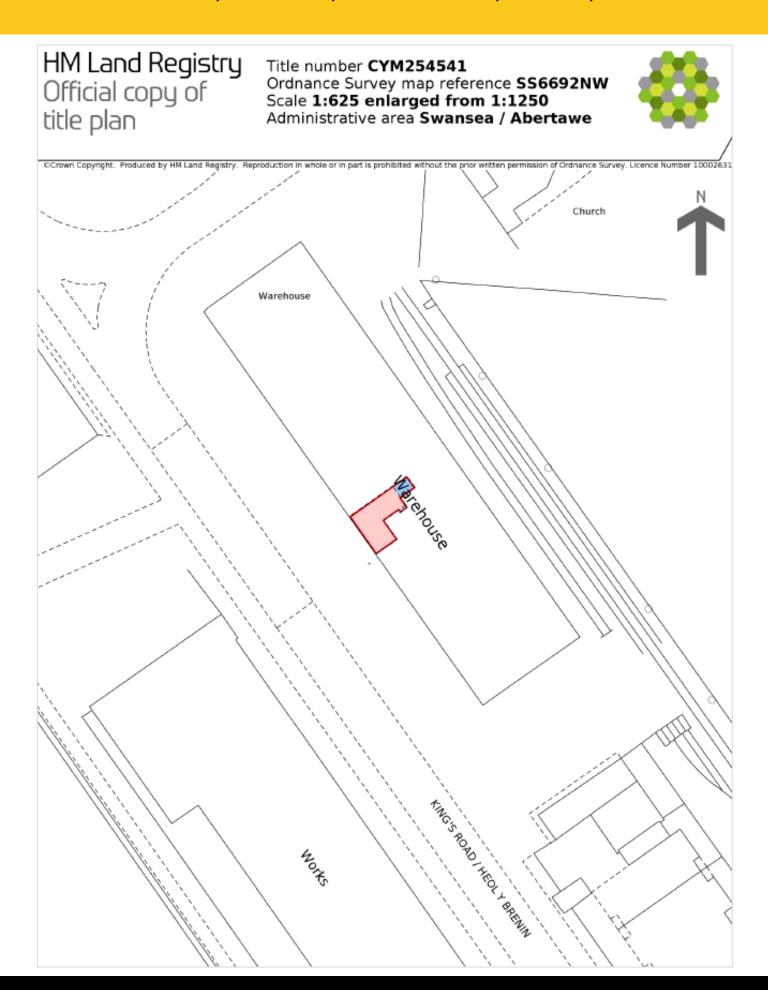

#### **Terms & Tenure**

The subject premises is available for sale on a Long Leasehold interest based on the following terms:

Date: 10 October 2005

Term: 125 years less one day from 23 September 2005

Ground Rent: TBC Service Charge: TBC