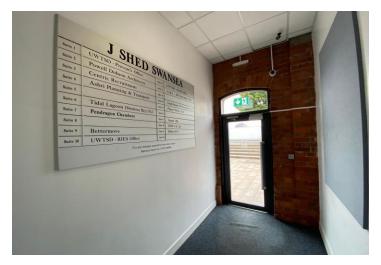

#### **GROUND FLOOR**

Comprising the communal entrance foyer, supported by a passenger lift and internal stairwell.

NIA/ IPMS 3 Office: 54.10 sq.m (582.33 sq. ft.)

FIRST FLOOR

Office/ Living Area 35.15 sq.m (378.35 sq. ft.)