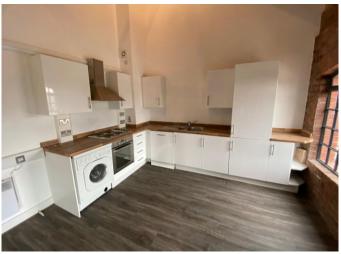

Internally, the premises is arranged over two floors comprising open plan live-in/ work accommodation with fitted kitchen and toilet facilities. The premises can be accessed off the communal entrance foyer, internal stairwell and passenger lift via a secured intercom entry system.

Open plan live-in work area with fitted kitchen facilities.

Bathroom Facilities

Fitted with a three piece suite comprising bath, w.c. and wash hand basin.

MEZZANINE

Office/ Bedroom 18.95 sq.m (204.02 sq. ft.) with door to store cupboard housing unvented cylinder unit.