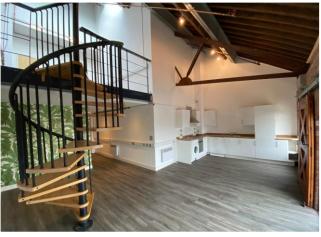

Internally, the premises is arranged over two floors comprising open plan live-in/ work accommodation with fitted kitchen and toilet facilities. The premises can be accessed off the communal entrance foyer, internal stairwell and passenger lift via a secured intercom entry system.

#### **GROUND FLOOR**

Comprising the communal entrance foyer, supported by a passenger lift and internal stairwell.

NIA/ IPMS 3 Office: 54.10 sq.m (582.33 sq. ft.)

FIRST FLOOR

Office/ Living Area 35.15 sq.m (378.35 sq. ft.)

Open plan live-in work area with fitted kitchen facilities.

Bathroom Facilities

Fitted with a three piece suite comprising bath, w.c. and wash hand basin.

MEZZANINE

Office/ Bedroom 18.95 sq.m (204.02 sq. ft.) with door to store cupboard housing unvented cylinder unit.