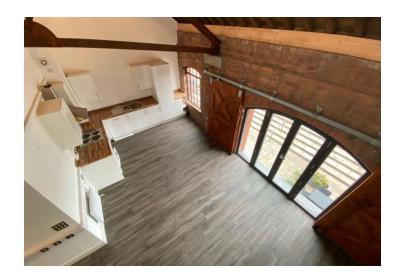

Internally, the premises is arranged over two floors comprising open plan live-in/ work accommodation with fitted kitchen and toilet facilities. The premises can be accessed off the communal entrance foyer, internal stairwell and passenger lift via a secured intercom entry system.

Open plan live-in work area with fitted kitchen facilities.

Bathroom Facilities

Fitted with a three piece suite comprising bath, w.c. and wash hand basin.

MEZZANINE

Office/ Bedroom 18.95 sq.m (204.02 sq. ft.) with door to store cupboard housing unvented cylinder unit.