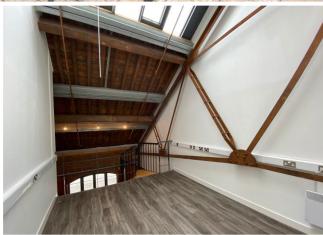

Open plan live-in work area with fitted kitchen facilities.

Bathroom Facilities

Fitted with a three piece suite comprising bath, w.c. and wash hand basin.

MEZZANINE

Office/ Bedroom 18.95 sq.m (204.02 sq. ft.) with door to store cupboard housing unvented cylinder unit.