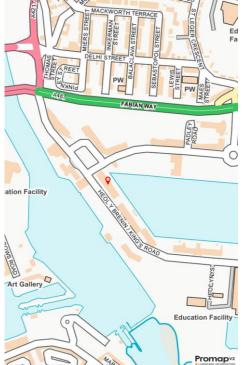

#### **LOCATION**

The property is located directly off Kings Road close to its junction with Langdon Road within a mixed commercial and residential area within the popular £200 million SA1 Swansea Waterfront Development.

The property is situated approximately 1 mile from Swansea city centre and 4 miles to the west of Junction 42 of the M4 motorway.

Established occupiers within the immediate vicinity include **Admiral**, **The Village Hotel**, **Premier Inn** and **Tesco**.