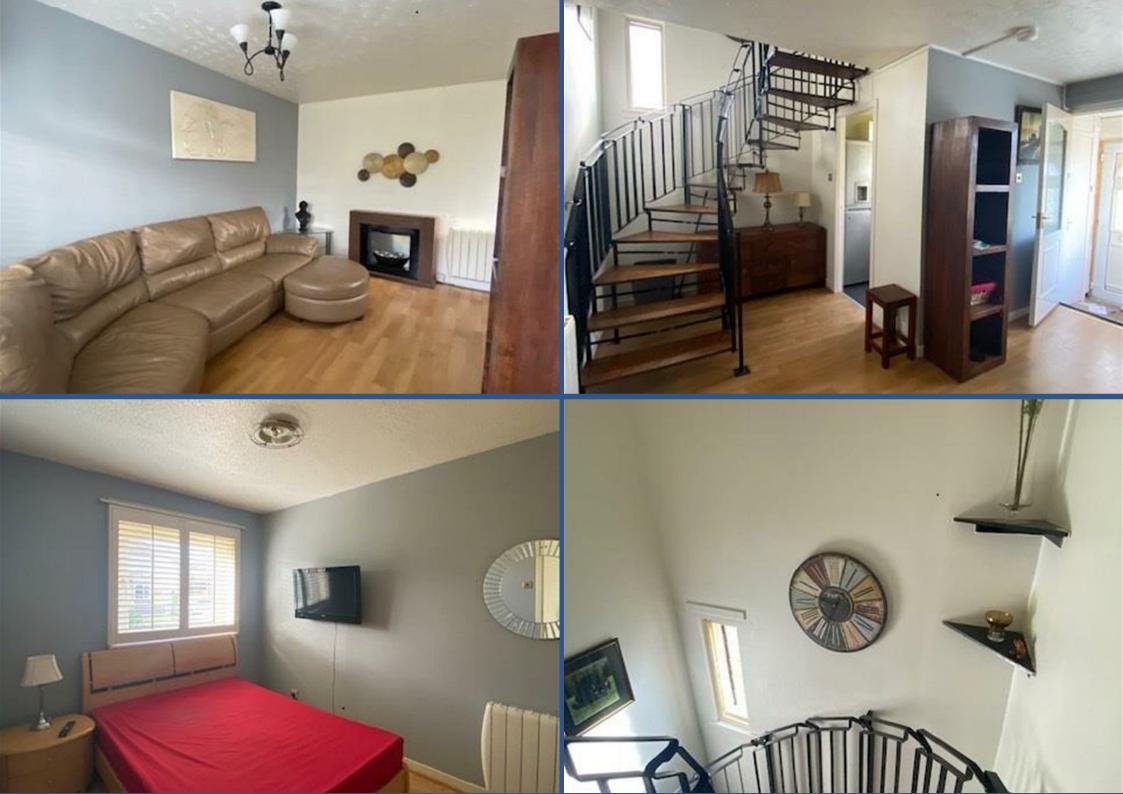

A rarely available quarter villa. Set within a popular area in Cleland, the property boasts a spiral staircase that gives access to the first floor. The property further benefits from electric heating, double glazing, fresh decor and offstreet parking.

Accommodation is split over two levels and is entered from the front into the reception vestibule that then gives access to the lounge. The lounge is light and airy and has a feature fireplace as the focal point. The galley style kitchen has storage units, ceramic hob and an electric oven. Included in the sale are the fridge/ freezer and washing machine.