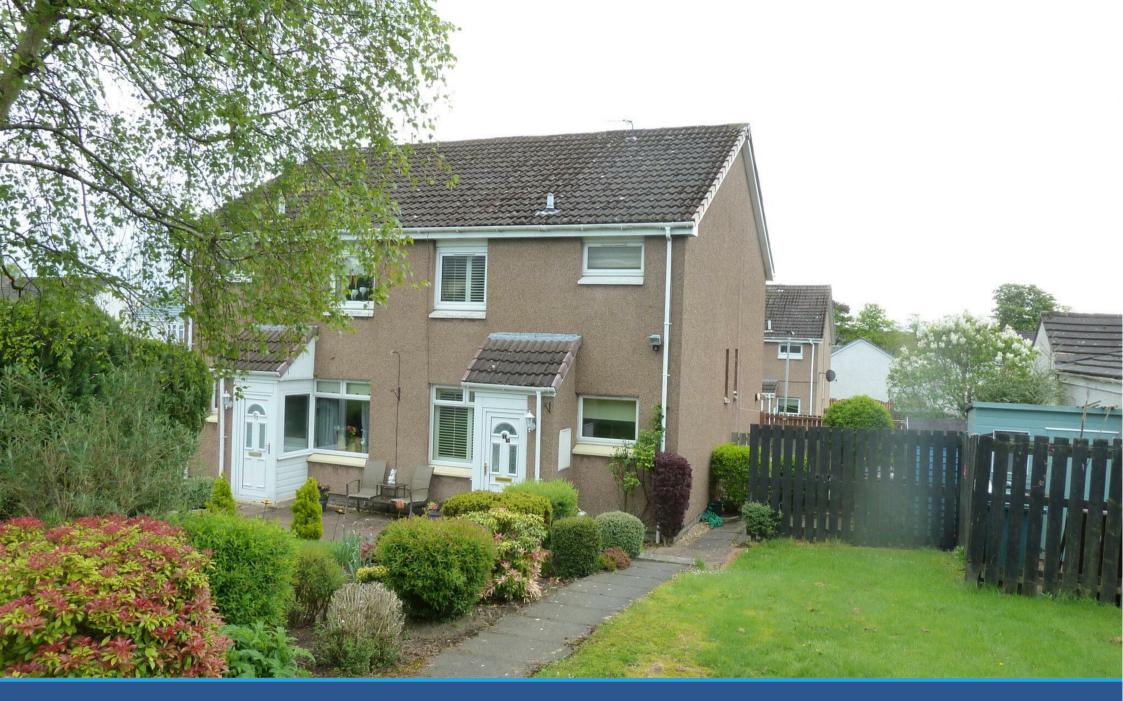

A rarely available quarter villa. Set within a popular area in Cleland, the property boasts a spiral staircase that gives access to the first floor. The property further benefits from electric heating, double glazing, fresh decor and offstreet parking.

Accommodation is split over two levels and is entered from the front into the reception vestibule that then gives access to the lounge. The lounge is light and airy and has a feature fireplace as the focal point. The galley style kitchen has storage units, ceramic hob and an electric oven. Included in the sale are the fridge/ freezer and washing machine.