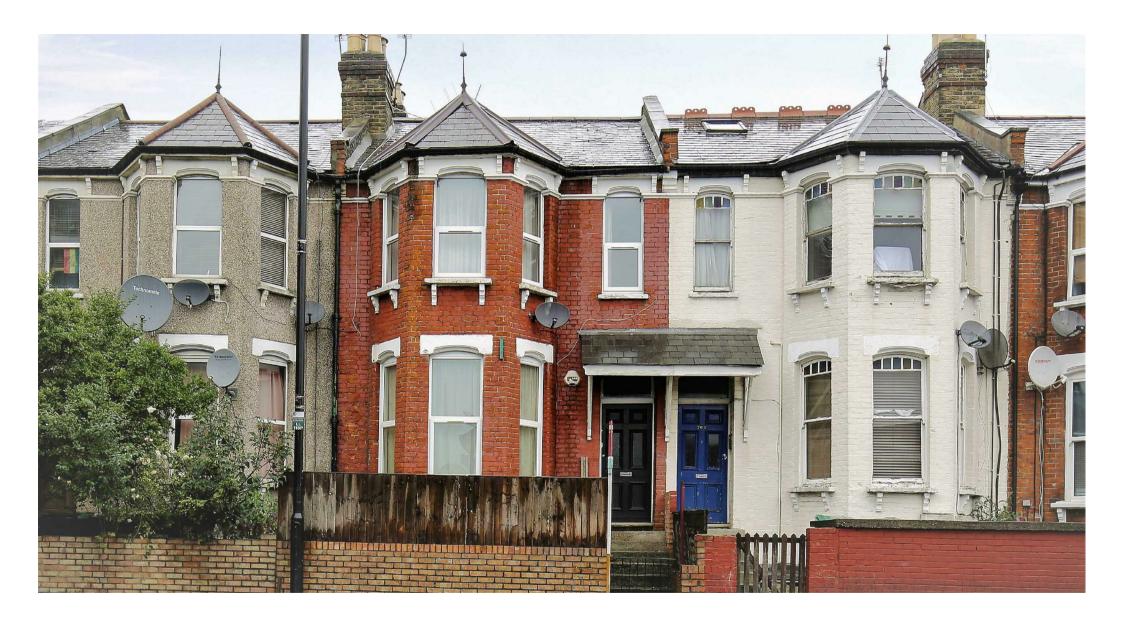

## Lordship Lane, London

Asking Price £375,000

the advantage of experience

3 bed spacious Victorian minutes walk from Wood Green underground (Piccadilly Line zone 3)

- 3 bedroom spacious flat
- Share of freehold
- Victorian conversion
- Over 2 floors
- Minutes from Wood Green underground station (Piccadilly Line zone 3)

For more images of this property please visit havilands.co.uk

A spacious 3 bedroom flat, occupying the 1st and 2nd floors of this Victorian property share of freehold. Superb location for local transport links (being 2 minutes walk from Wood Green underground), shops, restaurants and all the amenities of Wood Green. First floor benefits from a large lounge at the front; large bedroom at the back and second bedroom at the front. Second floor features bathroom and third bedroom.