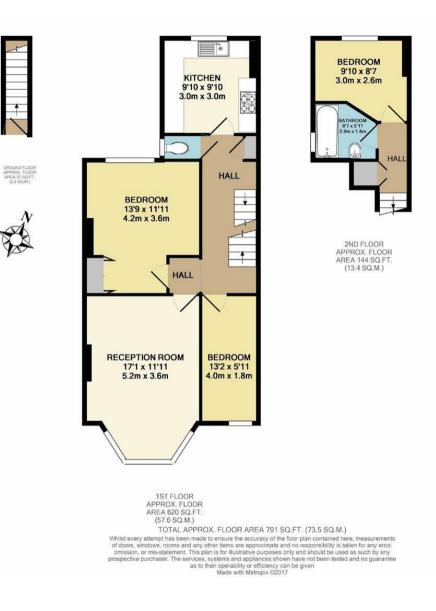

For more images of this property please visit havilands.co.uk

A spacious 3 bedroom flat, occupying the 1st and 2nd floors of this Victorian property share of freehold. Superb location for local transport links (being 2 minutes walk from Wood Green underground), shops, restaurants and all the amenities of Wood Green. First floor benefits from a large lounge at the front; large bedroom at the back and second bedroom at the front. Second floor features bathroom and third bedroom.