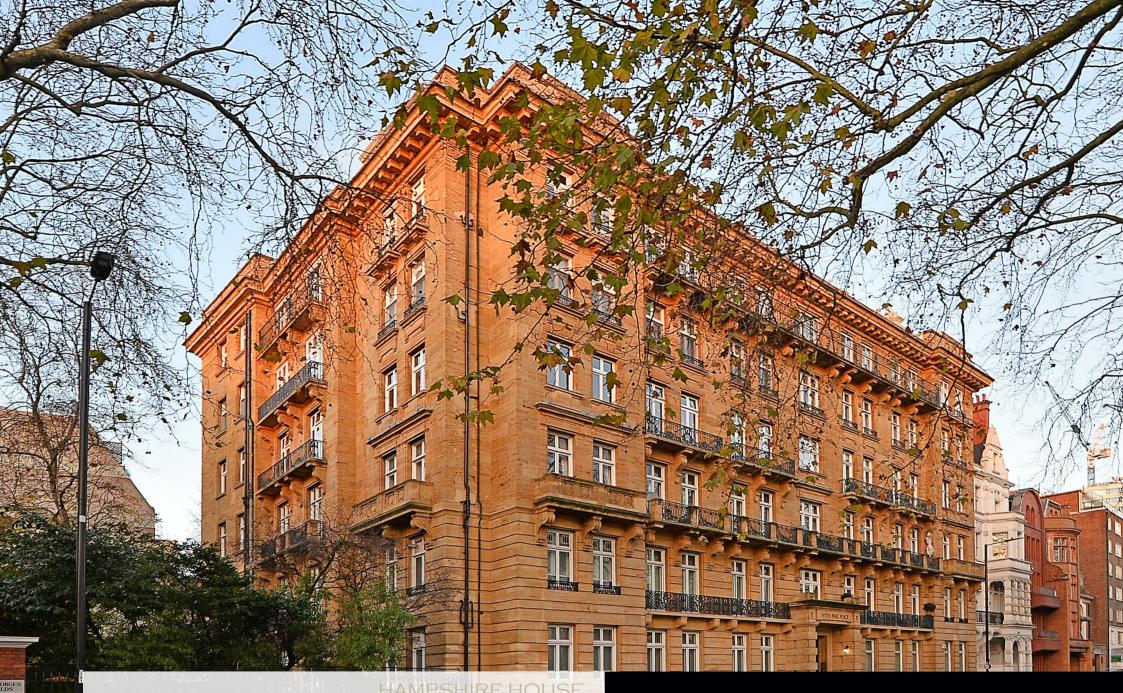

## Description

Napier Watt are pleased to offer this spacious (1,280 sqft / 118sqm) three bedroom, three bathroom lower ground floor apartment set within this prestigious purpose built block built in 1889 and set directly opposite and with direct views over Hyde Park and within easy reach of the Marble Arch and Oxford Street.

The building benefits from a grand communal entrance lobby with 24 hour porterage, lifts.