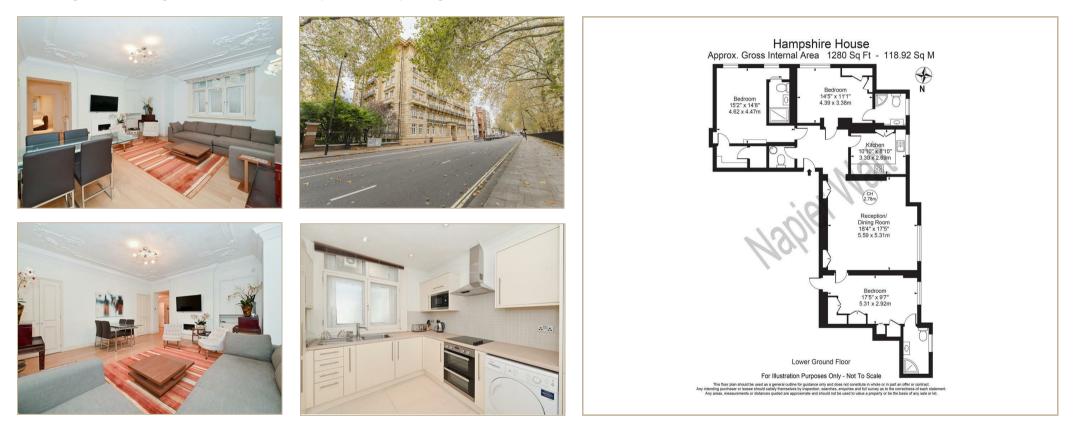

## Description

Napier Watt are pleased to offer this spacious (1,280 sqft / 118sqm) three bedroom, three bathroom lower ground floor apartment set within this prestigious purpose built block built in 1889 and set directly opposite and with direct views over Hyde Park and within easy reach of the Marble Arch and Oxford Street.