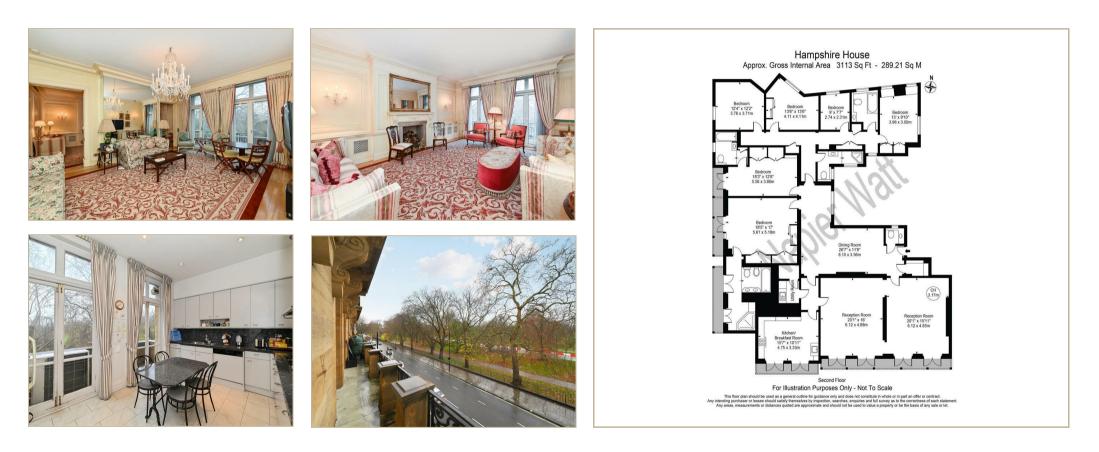

Internally the property is in need of total renovation, and offers approximately 3,113 sqft/289 sqm of accommodation. Currently laid out with Entrance Hall, Reception Hallway, Two Inter Connecting Reception Room, Kitchen, Master Bedroom with Ensuite Bathroom, an additional Ensuite Bedroom, Four Further Bedroom, Two Bathrooms, Utility Rooms, Guest WC and Balcony To Two Sides.