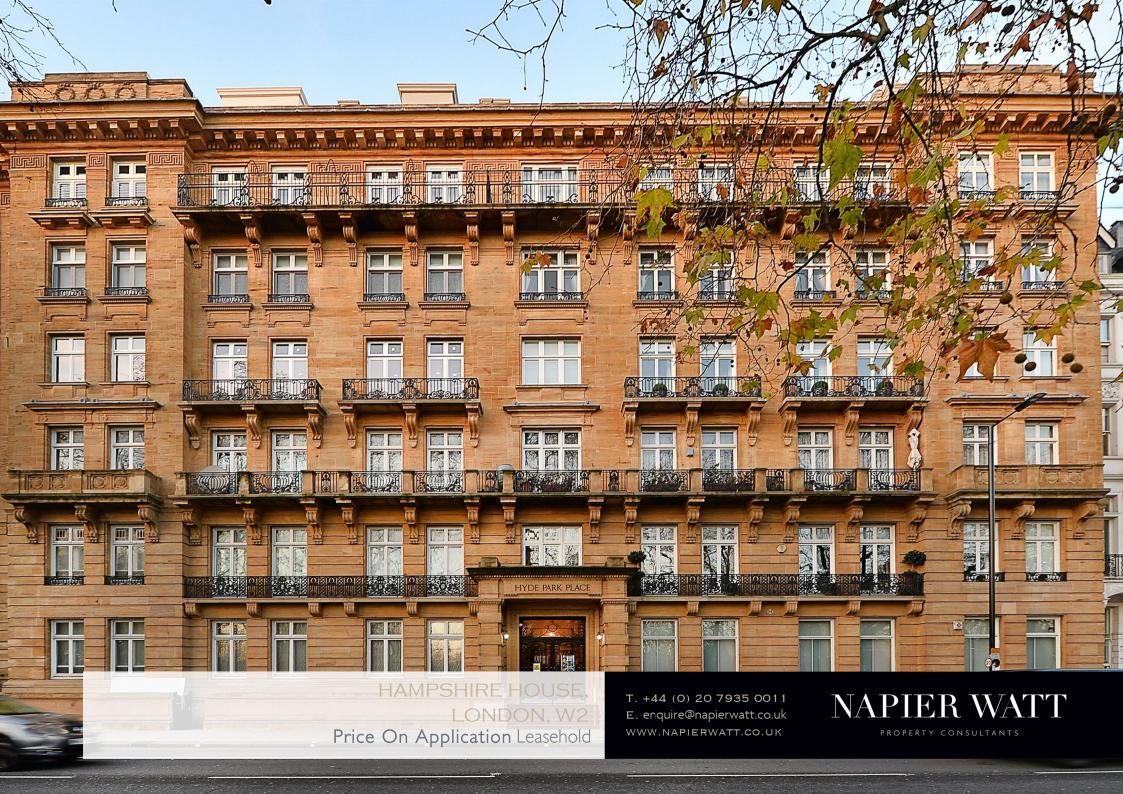

## HAMPSHIRE HOUSE, LONDON, W2

## Description

Napier Watt are pleased to offer this huge unmodernised apartment offering incredible potential. Set on the second floor of this prestigious purpose built block built in 1889 and set directly opposite and with direct views over Hyde Park and within easy reach of the Marble Arch and Oxford Street.

## TERMS

Leasehold 171 years remaining

For Clarification we wish to inform prospective purchasers that we have prepared these sales particulars as a general guide. We have not carried out a survey, nor tested the services, appliances and specific fittings. Room sizes are approximate and rounded: they are taken between internal wall surfaces and therefore include cupboards/shelves, etc. Accordingly, they should not be relied upon for carpets and furnishings. Formal notice is given that all fixtures and fittings, carpeting, curtains/bihas and kitchen equipment, whether fitted or not, are deemed to be removable by the vendor unless specifically itemised within these sales particulars.