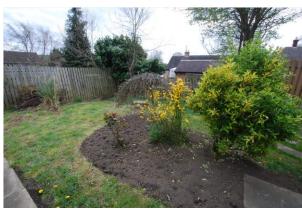

#### **EXTERNALLY**

A paved pathway provides access to the property and also has a well presented garden being mainly laid to lawn, having fenced boundaries and mature planted shrubs. There is a communal car parking area also available.