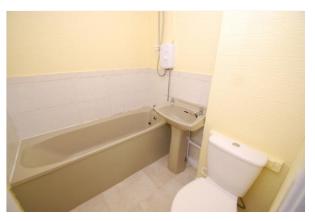

#### **BATHROOM**

Finished with a three piece suite comprising panelled bath with shower over, pedestal wash hand basin and a low flush WC. The walls are partially tiled and the flooring is finished in a creamtile effect lino. Also having an extractor fan.