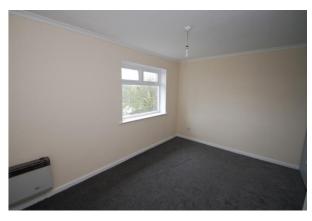

#### **LOUNGE**

10'0" x 15'3"

A very well proportioned reception room, having a double glazed box bay window to the front elevation. The room is finished in neutral décor, having a dado rail and a feature gas fire set into a marble surround. A sliding door presents access to the kitchen.