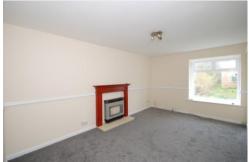

#### **LOUNGE**

10'0" x 15'3"

A very well proportioned reception room, having a double glazed box bay window to the front elevation. The room is finished in neutral décor, having a dado rail and a feature gas fire set into a marble surround. A sliding door presents access to the kitchen.