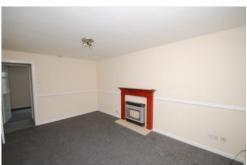

#### **LOUNGE**

10'0" x 15'3"

A very well proportioned reception room, having a double glazed box bay window to the front elevation. The room is finished in neutral décor, having a dado rail and a feature gas fire set into a marble surround. A sliding door presents access to the kitchen.