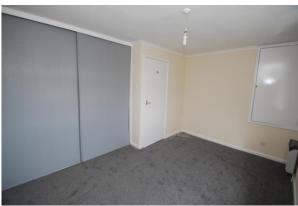

#### **BEDROOM**

9'1" (to the wardrobes) x 12'10"

A very well proportioned double bedroom, having a double glazed window, again being freshly redecorated and carpeted. There is built in shelved storage over the stairs bulkhead and a large fitted wardrobe with sliding doors. The room is finished with coving to the ceiling.