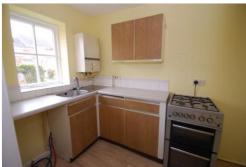

## **KITCHEN**

5'7" x 8'11"

The kitchen features a range of w ood effect wall and base units which are topped with a roll edge speckled work surface that incorporates a stainless steel sink and drainer unit with mixer tap over. Splash backs are partly tiled in a white tiling.