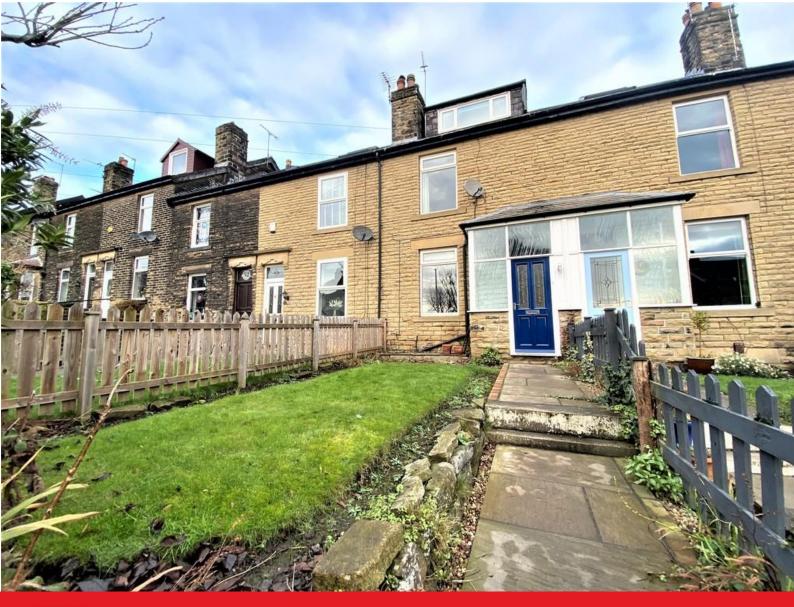

## SOUTH PARADE, LS28 8NZ

### £895 PCM

A Terraced House Three Double Bedrooms Spacious Modern Fitted Dining Kitchen With Patio Doors Lounge with Feature Fireplace and Two Sofas Front and Rear Gardens Gas Central Heating uPVC Double Glazing Part Furnished Available 11.01.21 Deposit £1,032

#### GENERAL DESCRIPTION

A large three double bedroom through terraced house with gardens front and rear located on a sought after street in the area of Pudsey. Will be of particular interest to professionals and families seeking well-proportioned character accommodation which benefits from: spacious modern fitted dining kitchen with patio doors, Velux window, range master oven, dining table and six chairs, washing machine and integral dishwasher; modern white three piece bathroom; lounge with feature fireplace and two sofas; three good sized bedrooms (one with wardrobe), gas central heating with combination boiler; uPVC double glazing. Offers good commuting access to both Leeds and Bradford and an early inspection is recommended to appreciate the size, location and charm of the accommodation on offer. Sorry no smokers. Sorry no pets. Available 11/01/21. Part Furnished. Deposit £1,032.