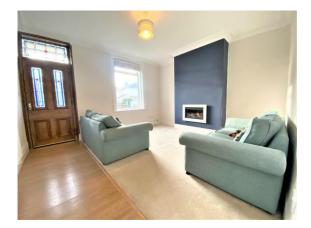

#### GENERAL DESCRIPTION

A large three double bedroom through terraced house with gardens front and rear located on a sought after street in the area of Pudsey. Will be of particular interest to professionals and families seeking well-proportioned character accommodation which benefits from: spacious modern fitted dining kitchen with patio doors, Velux window, range master oven, dining table and six chairs, washing machine and integral dishwasher; modern white three piece bathroom; lounge with feature fireplace and two sofas; three good sized bedrooms (one with wardrobe), gas central heating with combination boiler; uPVC double glazing. Offers good commuting access to both Leeds and Bradford and an early inspection is recommended to appreciate the size, location and charm of the accommodation on offer. Sorry no smokers. Sorry no pets. Available 11/01/21. Part Furnished. Deposit £1,032.

#### ROOM MEASUREMENTS

LOUNGE 14' 0" x 12' 10" (4.27m x 3.91m) max DINING ROOM 27' 5" x 14' 0" (8.36m x 4.27m) max STAIR AND LANDING 9' 6" x 7' 6" (2.9m x 2.29m) max DOUBLE BEDROOM ONE 14' 1" x 13' 1" (4.29m x 3.99m) max BEDROOM TWO 8' 10' x 8' 5" (2.69m x 2.57m) BATHROOM 6' 3" x 5' 3" (1.91m x 1.6m) max