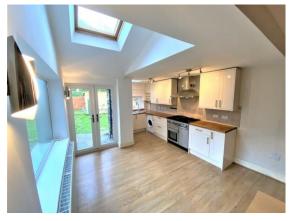

#### GENERAL DESCRIPTION

A large three double bedroom through terraced house with gardens front and rear located on a sought after street in the area of Pudsey. Will be of particular interest to professionals and families seeking well-proportioned character accommodation which benefits from: spacious modern fitted dining kitchen with patio doors, Velux window, range master oven, dining table and six chairs, washing machine and integral dishwasher; modern white three piece bathroom; lounge with feature fireplace and two sofas; three good sized bedrooms (one with wardrobe), gas central heating with combination boiler; uPVC double glazing. Offers good commuting access to both Leeds and Bradford and an early inspection is recommended to appreciate the size, location and charm of the accommodation on offer. Sorry no smokers. Sorry no pets. Available 11/01/21. Part Furnished. Deposit £1,032.