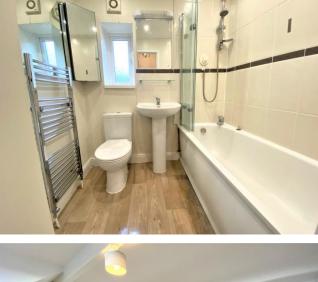

#### GENERAL DESCRIPTION

A large three double bedroom through terraced house with gardens front and rear located on a sought after street in the area of Pudsey. Will be of particular interest to professionals and families seeking well-proportioned character accommodation which benefits from: spacious modern fitted dining kitchen with patio doors, Velux window, range master oven, dining table and six chairs, washing machine and integral dishwasher; modern white three piece bathroom; lounge with feature fireplace and two sofas; three good sized bedrooms (one with wardrobe), gas central heating with combination boiler; uPVC double glazing. Offers good commuting access to both Leeds and Bradford and an early inspection is recommended to appreciate the size, location and charm of the accommodation on offer. Sorry no smokers. Sorry no pets. Available 11/01/21. Part Furnished. Deposit £1,032.

#### ROOM MEASUREMENTS

LOUNGE 14' 0" x 12' 10" (4.27m x 3.91m) max DINING ROOM 27' 5" x 14' 0" (8.36m x 4.27m) max STAIR AND LANDING 9' 6" x 7' 6" (2.9m x 2.29m) max DOUBLE BEDROOM ONE 14' 1" x 13' 1" (4.29m x 3.99m) max BEDROOM TWO 8' 10' x 8' 5" (2.69m x 2.57m) BATHROOM 6' 3" x 5' 3" (1.91m x 1.6m) max