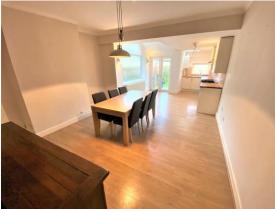

#### GENERAL DESCRIPTION

A large three double bedroom through terraced house with gardens front and rear located on a sought after street in the area of Pudsey. Will be of particular interest to professionals and families seeking well-proportioned character accommodation which benefits from: spacious modern fitted dining kitchen with patio doors, Velux window, range master oven, dining table and six chairs, washing machine and integral dishwasher; modern white three piece bathroom; lounge with feature fireplace and two sofas; three good sized bedrooms (one with wardrobe), gas central heating with combination boiler; uPVC double glazing. Offers good commuting access to both Leeds and Bradford and an early inspection is recommended to appreciate the size, location and charm of the accommodation on offer. Sorry no smokers. Sorry no pets. Available 11/01/21. Part Furnished. Deposit £1,032.

#### ROOM MEASUREMENTS

LOUNGE 14' 0" x 12' 10" (4.27m x 3.91m) max DINING ROOM 27' 5" x 14' 0" (8.36m x 4.27m) max STAIR AND LANDING 9' 6" x 7' 6" (2.9m x 2.29m) max DOUBLE BEDROOM ONE 14' 1" x 13' 1" (4.29m x 3.99m) max BEDROOM TWO 8' 10' x 8' 5" (2.69m x 2.57m) BATHROOM 6' 3" x 5' 3" (1.91m x 1.6m) max