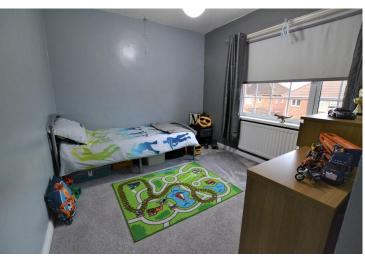

# **BEDROOM THREE**

10' 5" x 9' 2" (3.20m x 2.81m) Located at the front of the property, double glazed window, carpet, radiator and storage cupboard.