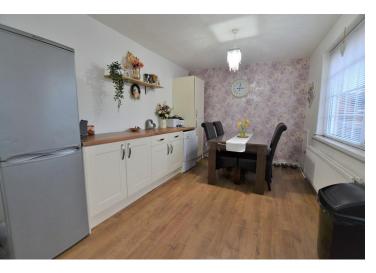

# **KITCHEN**

20' 4" x 9' 5" (6.20m x 2.88m) Recently fitted kitchen with a range of wall and base units. Stainless steel sink with drainer and mixer tap, gas hob, integrated oven, plumbing for washing machine, extractor hood, laminate flooring, double glazing and access into the rear garden.