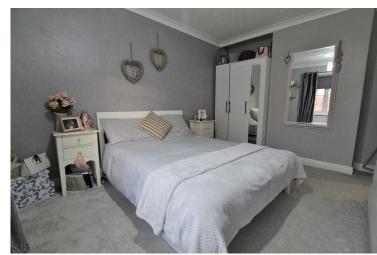

# **BEDROOM ONE**

14' 3" x 13' 1" (4.36m x 4.01m) Generous double bedroom with double glazed windows, radiator and carpet.