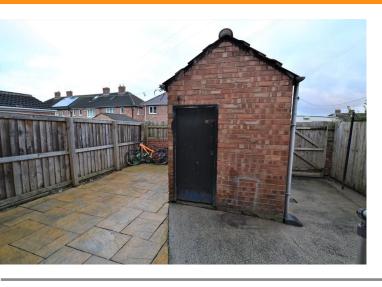

# **EXTERNAL**

The property benefits from gardens to both the front and rear with newly laid paving and newly installed fence.