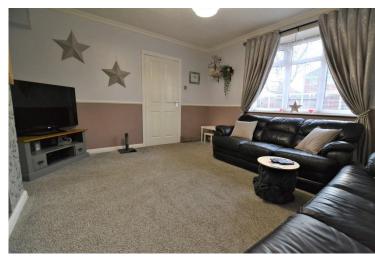

### LIVING ROOM

13' 6" x 13' 1" (4.14m x 3.99m) Located at the front of the property, feature fireplace set into the chimney breast, double glazing bay window, radiator and carpet.