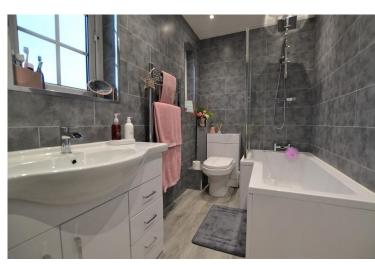

# **BATHROOM**

Impressive modern fitted bathroom, consisting of low-level toilet, vanity unit and wash basin, bath with overhead shower and towel radiator. Light entered via frosted glass window.