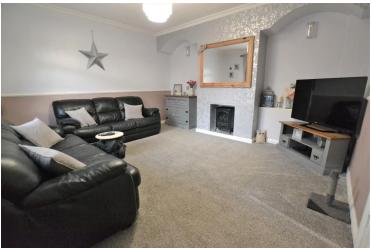

### LIVING ROOM

13' 6" x 13' 1" (4.14m x 3.99m) Located at the front of the property, feature fireplace set into the chimney breast, double glazing bay window, radiator and carpet.