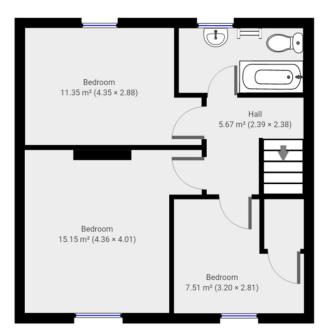

# **BEDROOM ONE**

14' 3" x 13' 1" (4.36m x 4.01m) Generous double bedroom with double glazed windows, radiator and carpet.

# **BEDROOM TWO**

14' 3" x 9' 5" (4.35m x 2.88m) Generous double bedroom with double glazed windows, radiator and carpet.

# **BEDROOM THREE**

10' 5" x 9' 2" (3.20m x 2.81m) Located at the front of the property, double glazed window, carpet, radiator and storage cupboard.

# **BATHROOM**

Impressive modern fitted bathroom, consisting of low-level toilet, vanity unit and wash basin, bath with overhead shower and towel radiator. Light entered via frosted glass window.