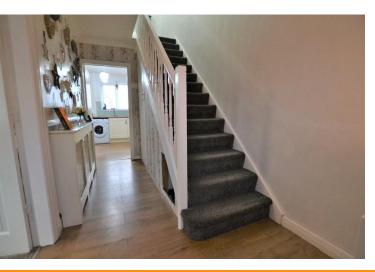

### **ENTRANCE HALL**

Entered via modern composite door, leading into hallway with laminate flooring and storage cupboard under the stairs.