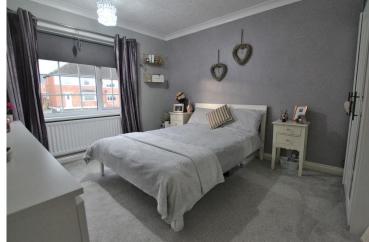

# **BEDROOM TWO**

14' 3" x 9' 5" (4.35m x 2.88m) Generous double bedroom with double glazed windows, radiator and carpet.