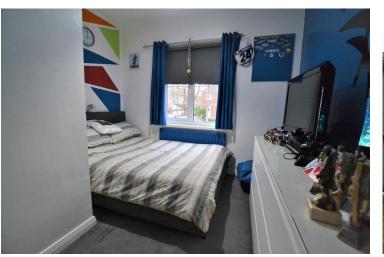

# **BEDROOM ONE**

14' 3" x 13' 1" (4.36m x 4.01m) Generous double bedroom with double glazed windows, radiator and carpet.

# **BEDROOM TWO**

14' 3" x 9' 5" (4.35m x 2.88m) Generous double bedroom with double glazed windows, radiator and carpet.