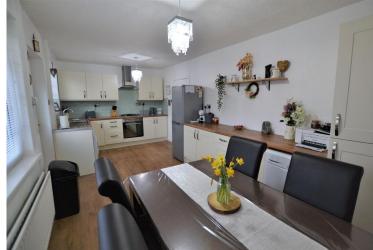

# **KITCHEN**

20' 4" x 9' 5" (6.20m x 2.88m) Recently fitted kitchen with a range of wall and base units. Stainless steel sink with drainer and mixer tap, gas hob, integrated oven, plumbing for washing machine, extractor hood, laminate flooring, double glazing and access into the rear garden.