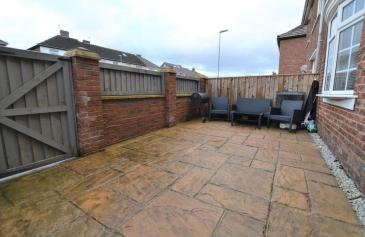

# **EXTERNAL**

The property benefits from gardens to both the front and rear with newly laid paving and newly installed fence.