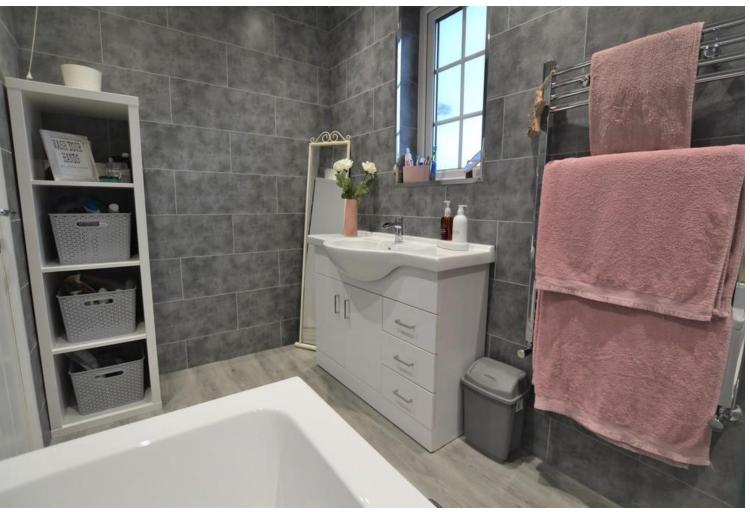

# **BATHROOM**

Impressive modern fitted bathroom, consisting of low-level toilet, vanity unit and wash basin, bath with overhead shower and towel radiator. Light entered via frosted glass window.