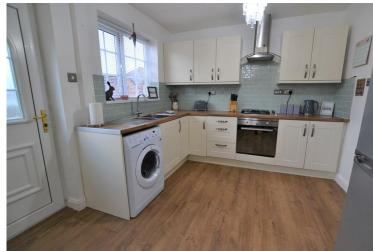

# **KITCHEN**

20' 4" x 9' 5" (6.20m x 2.88m) Recently fitted kitchen with a range of wall and base units. Stainless steel sink with drainer and mixer tap, gas hob, integrated oven, plumbing for washing machine, extractor hood, laminate flooring, double glazing and access into the rear garden.