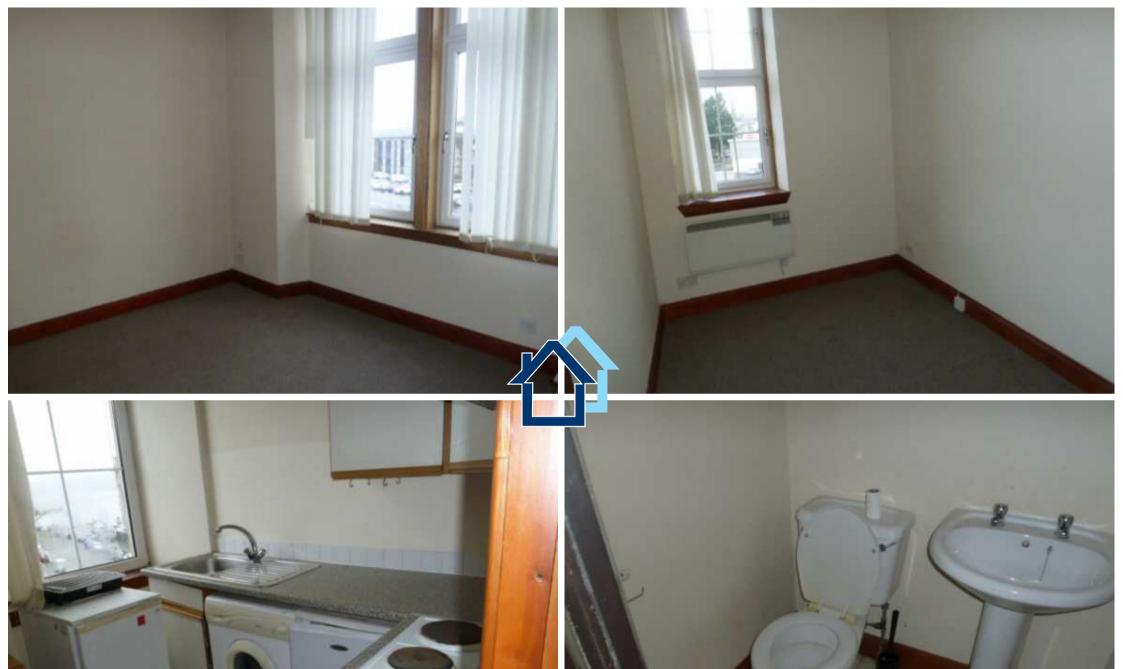

The flat has double glazing, electric heating and a door entry/security system. Accommodation comprises: Entrance Hall, Lounge, fitted Kitchen with electric hob and oven, washing machine, fridge, table and chairs, Bedroom and Shower Room with electric shower.

Applications are subject to financial criteria credit checks. Immediate entry available. EPC: E. Council Tax = A. LL/Reg-372741/280/13201

Hall

Lounge 11'1 x 11'9 (3.38m x 3.58m)

Kitchen 7'10 x 8'1 (2.39m x 2.46m)

Bedroom 7'1 x 11'0 (2.16m x 3.35m)

**Shower Room** 