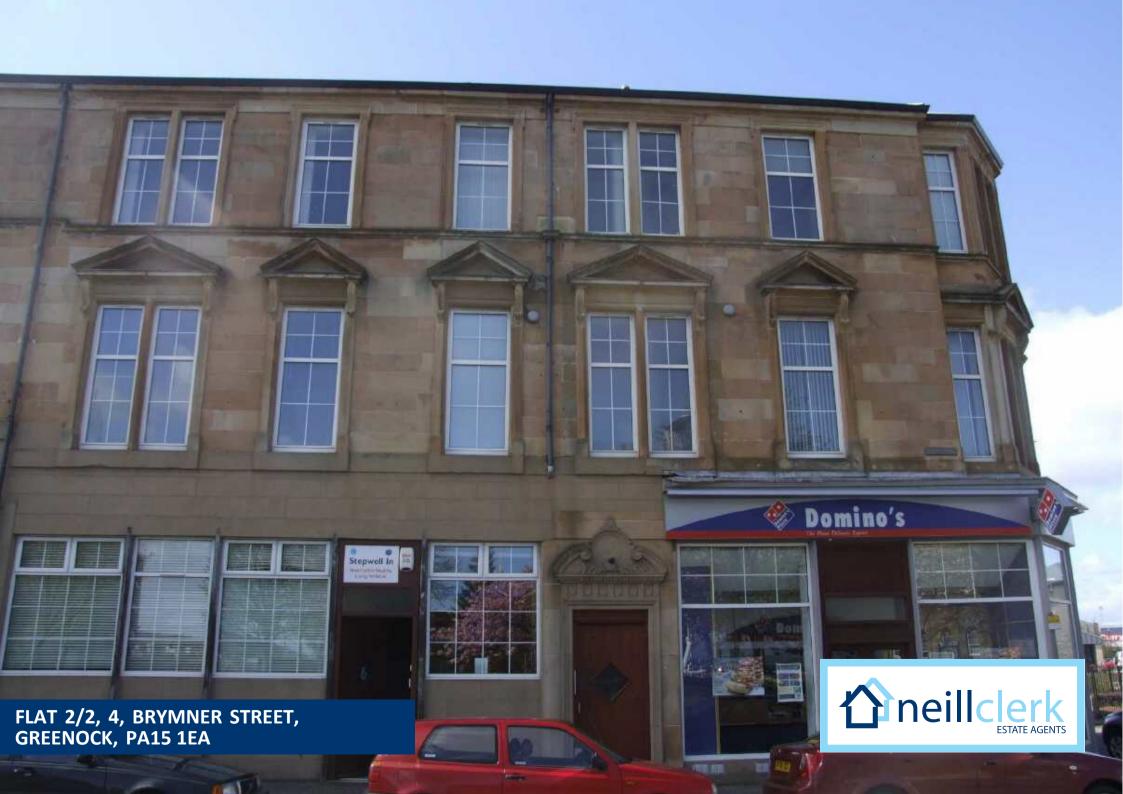

50% FIRST MONTH RENT. This one bedroom unfurnished FIRST FLOOR FLAT is located within a centrally located building close to the town centre and transport facilities including Greenock Central railway station.

The flat has double glazing, electric heating and a door entry/security system. Accommodation comprises: Entrance Hall, Lounge, fitted Kitchen with electric hob and oven, washing machine, fridge, table and chairs, Bedroom and Shower Room with electric shower.