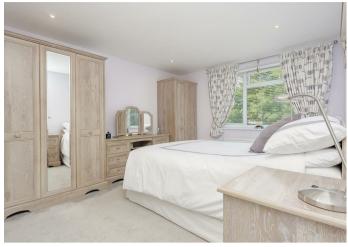

# **BEDROOM ONE**

4.17m x 3.15m (13'8 x 10'4)

Window to rear, radiator, fitted wardrobe and downlighters.

#### **BEDROOM TWO**

 $3.18m \times 3.10m$  maximum dimensions (10'5 x 10'2 maximum dimensions)

Window to front. Radiator. Downlighters. Fitted wardrobe.

#### **BEDROOM THREE**

 $2.92m \times 2.67m (9'7 \times 8'9)$ 

Window to side, radiator and downlighters.