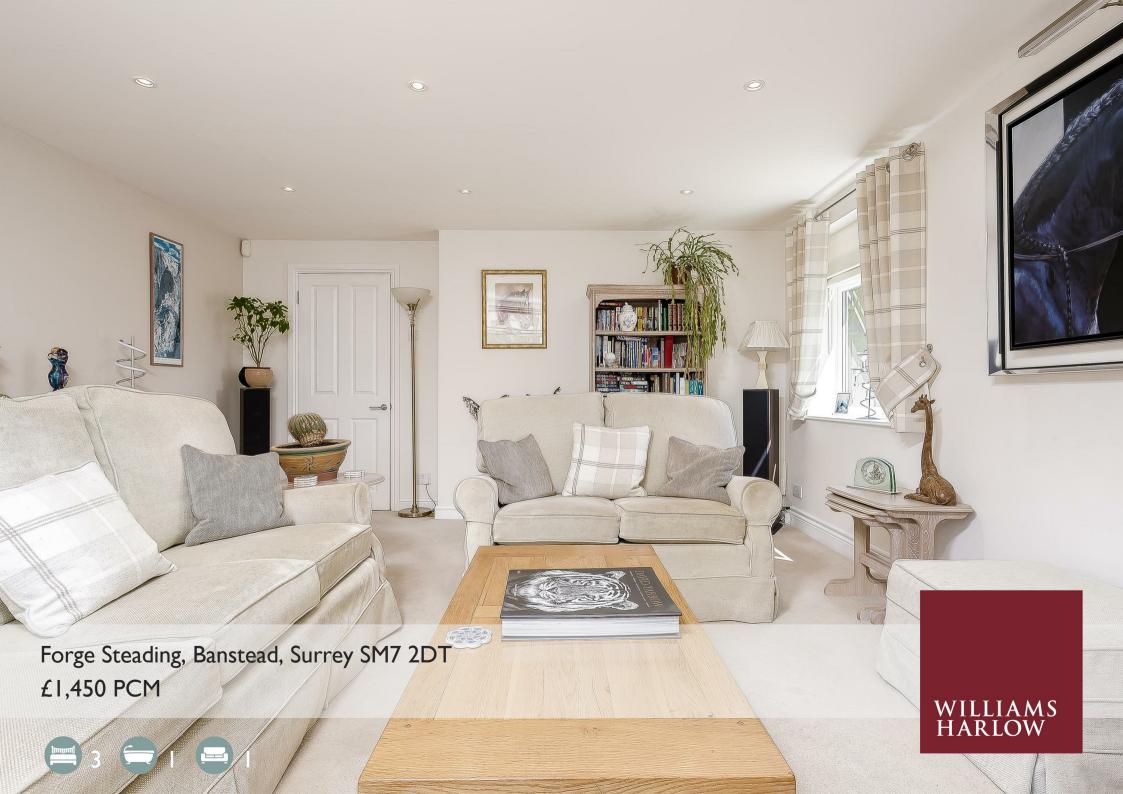

#### LOUNGE/DINING ROOM

 $5.08m \times 4.34m (16'8 \times 14'3)$ 

The room benefits from being double aspect with windows to side and front. Downlighters. Radiator.