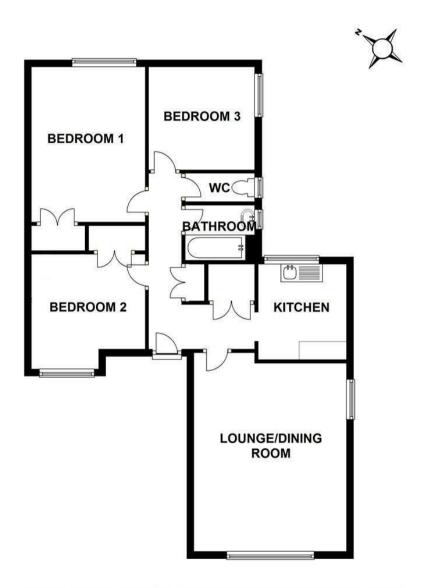

#### LOUNGE/DINING ROOM

 $5.08m \times 4.34m (16'8 \times 14'3)$ 

The room benefits from being double aspect with windows to side and front. Downlighters. Radiator.

## **RE-FITTED KITCHEN**

 $2.62m \times 2.44m (8'7 \times 8'0)$ 

Fitted with a modern range of wall and base units comprising of roll edge work surfaces incorporating a 1 1/2 bowl stainless steel sink drainer with mixer tap. There are a comprehensive range of cupboards and drawers below the work surface with spaces for washing machine, cooker, slimline dishwasher and upright fridge freezer. Cupboard housing the gas central heating boiler. There are a comprehensive range of eye level cupboards. Extractor. Tiled walls and floor. Window to rear.

# **BEDROOM ONE**

4.17m x 3.15m (13'8 x 10'4)

Window to rear, radiator, fitted wardrobe and downlighters.

#### **BEDROOM TWO**

 $3.18m \times 3.10m$  maximum dimensions (10'5 x 10'2 maximum dimensions)

Window to front. Radiator. Downlighters. Fitted wardrobe.

#### **BEDROOM THREE**

 $2.92m \times 2.67m (9'7 \times 8'9)$ 

Window to side, radiator and downlighters.

#### **RE-FITTED BATHROOM**

White suite. Panel bath with mixer tap and shower attachment. There is also an independent shower above the bath and a glass shower screen. Pedestal wash hand basin with mixer tap.

#### SFPARATE WC

Low level WC with concealed cistern and obscured glazed window to side. Wash hand basin with mixer tap. Fully tiled walls and tiled floor.

### **COUNCIL TAX**

Council Tax Band D (£2,072.11) 2021 / 22

Banstead Office Call: 01737 370022 31 High Street, Banstead, Surrey, SM7 2NH

lettings@williamsharlow.co.uk www.williamsharlow.co.uk

TOTAL AREA: APPROX. 75.1 SQ. METRES (808.3 SQ. FEET)