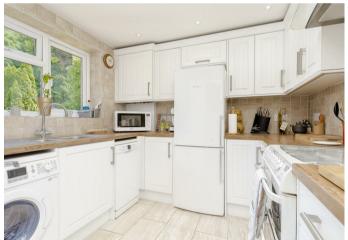

## **RE-FITTED KITCHEN**

 $2.62m \times 2.44m (8'7 \times 8'0)$ 

Fitted with a modern range of wall and base units comprising of roll edge work surfaces incorporating a 1 1/2 bowl stainless steel sink drainer with mixer tap. There are a comprehensive range of cupboards and drawers below the work surface with spaces for washing machine, cooker, slimline dishwasher and upright fridge freezer. Cupboard housing the gas central heating boiler. There are a comprehensive range of eye level cupboards. Extractor. Tiled walls and floor. Window to rear.