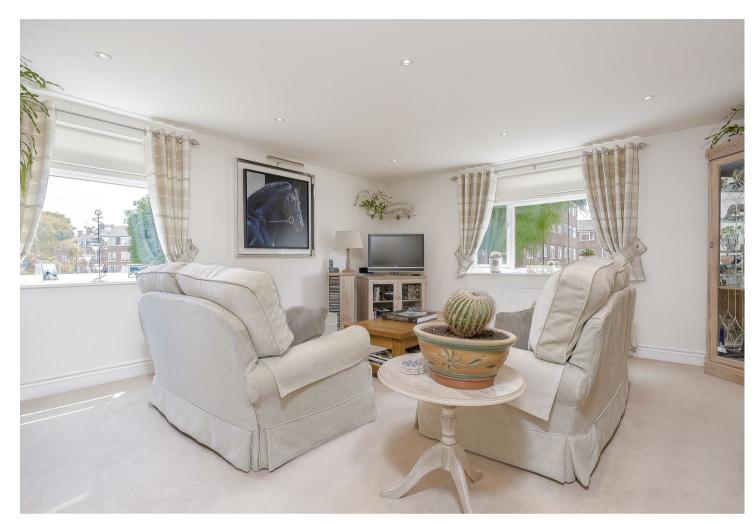

#### LOUNGE/DINING ROOM

 $5.08m \times 4.34m (16'8 \times 14'3)$ 

The room benefits from being double aspect with windows to side and front. Downlighters. Radiator.