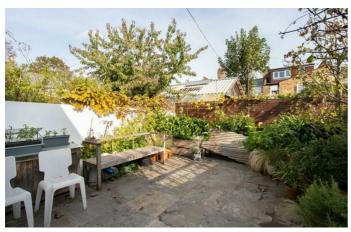

### **Property Details**

3 bedroom house for sale

This freehold house is a lovely mix of characterful features and contemporary design. The ground floor of the property comprises a wonderfully bright double aspect reception room, with a bay window, wooden floor boards, shutters, coving and high ceilings. Towards the rear of the ground floor is a WC plus the modern and bright kitchen diner, providing plenty of worktop and storage space. Glass bi-folding doors open up into the well-equipped garden, a secluded and low-maintenance outdoor area, perfect for hosting summer BBQs or relaxing with a book and enjoying some peace and quiet. On the upper floor sits the three well-proportioned bedrooms and family bathroom. The master bedroom at the front of the house being particularly large, spanning the width of the building with high ceilings and a beautiful bay window allowing for a light and airy atmosphere. The second two double bedrooms are comfortable double rooms with views over the neighbouring gardens at the rear. This floor is completed by a sleek family bathroom. Planning permission has been granted to extend into the loft and add a second storey at the rear.