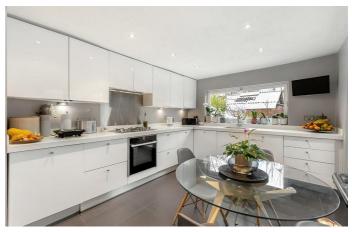

### **Property Details**

3 bedroom house for sale

This freehold house is a lovely mix of characterful features and contemporary design. The ground floor of the property comprises a wonderfully bright double aspect reception room, with a bay window, wooden floor boards, shutters, coving and high ceilings. Towards the rear of the ground floor is a WC plus the modern and bright kitchen diner, providing plenty of worktop and storage space. Glass bi-folding doors open up into the well-equipped garden, a secluded and low-maintenance outdoor area, perfect for hosting summer BBQs or relaxing with a book and enjoying some peace and quiet. On the upper floor sits the three well-proportioned bedrooms and family bathroom. The master bedroom at the front of the house being particularly large, spanning the width of the building with high ceilings and a beautiful bay window allowing for a light and airy atmosphere. The second two double bedrooms are comfortable double rooms with views over the neighbouring gardens at the rear. This floor is completed by a sleek family bathroom. Planning permission has been granted to extend into the loft and add a second storey at the rear.