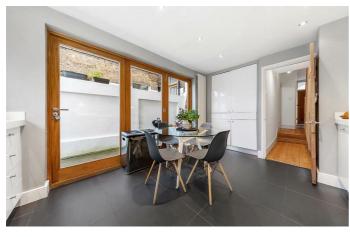

### **Property Details**

3 bedroom house for sale

This freehold house is a lovely mix of characterful features and contemporary design. The ground floor of the property comprises a wonderfully bright double aspect reception room, with a bay window, wooden floor boards, shutters, coving and high ceilings. Towards the rear of the ground floor is a WC plus the modern and bright kitchen diner, providing plenty of worktop and storage space. Glass bi-folding doors open up into the well-equipped garden, a secluded and low-maintenance outdoor area, perfect for hosting summer BBQs or relaxing with a book and enjoying some peace and quiet. On the upper floor sits the three well-proportioned bedrooms and family bathroom. The master bedroom at the front of the house being particularly large, spanning the width of the building with high ceilings and a beautiful bay window allowing for a light and airy atmosphere. The second two double bedrooms are comfortable double rooms with views over the neighbouring gardens at the rear. This floor is completed by a sleek family bathroom. Planning permission has been granted to extend into the loft and add a second storey at the rear.