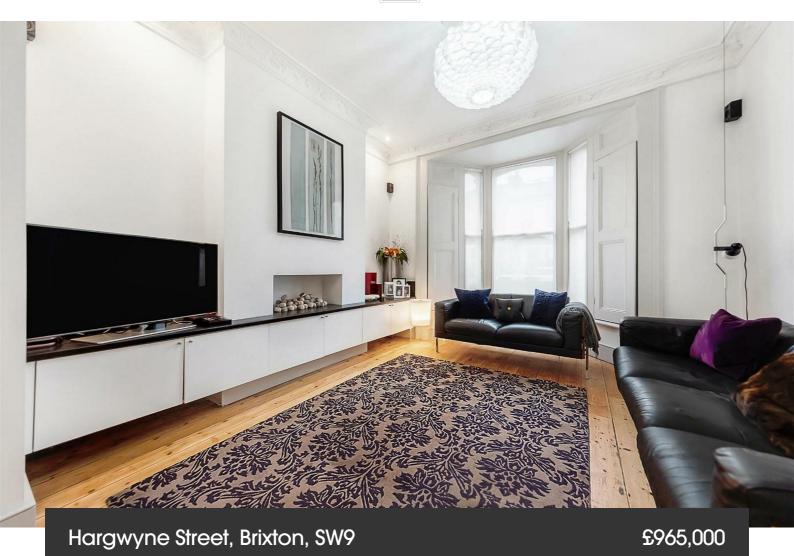

### **Property Details**

3 bedroom house for sale

This freehold house is a lovely mix of characterful features and contemporary design. The ground floor of the property comprises a wonderfully bright double aspect reception room, with a bay window, wooden floor boards, shutters, coving and high ceilings. Towards the rear of the ground floor is a WC plus the modern and bright kitchen diner, providing plenty of worktop and storage space. Glass bi-folding doors open up into the well-equipped garden, a secluded and low-maintenance outdoor area, perfect for hosting summer BBQs or relaxing with a book and enjoying some peace and quiet. On the upper floor sits the three well-proportioned bedrooms and family bathroom. The master bedroom at the front of the house being particularly large, spanning the width of the building with high ceilings and a beautiful bay window allowing for a light and airy atmosphere. The second two double bedrooms are comfortable double rooms with views over the neighbouring gardens at the rear. This floor is completed by a sleek family bathroom. Planning permission has been granted to extend into the loft and add a second storey at the rear.

#### Hargwyne Street, Brixton, SW9