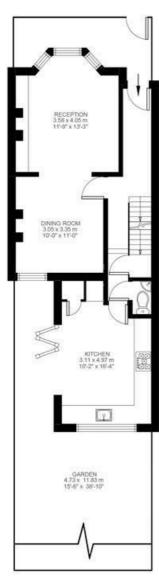

### **Property Details**

3 bedroom house for sale

This freehold house is a lovely mix of characterful features and contemporary design. The ground floor of the property comprises a wonderfully bright double aspect reception room, with a bay window, wooden floor boards, shutters, coving and high ceilings. Towards the rear of the ground floor is a WC plus the modern and bright kitchen diner, providing plenty of worktop and storage space. Glass bi-folding doors open up into the well-equipped garden, a secluded and low-maintenance outdoor area, perfect for hosting summer BBQs or relaxing with a book and enjoying some peace and quiet. On the upper floor sits the three well-proportioned bedrooms and family bathroom. The master bedroom at the front of the house being particularly large, spanning the width of the building with high ceilings and a beautiful bay window allowing for a light and airy atmosphere. The second two double bedrooms are comfortable double rooms with views over the neighbouring gardens at the rear. This floor is completed by a sleek family bathroom. Planning permission has been granted to extend into the loft and add a second storey at the rear.

# 3 Bedroom House Approx internal area: 1214 sqft 113 sqm

While we do try our very best, floor plans are produced as a guide only and we take no responsibility for the precise accuracy with which any property is represented