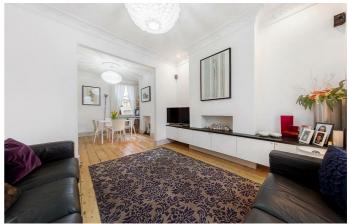

### **Property Details**

3 bedroom house for sale

This freehold house is a lovely mix of characterful features and contemporary design. The ground floor of the property comprises a wonderfully bright double aspect reception room, with a bay window, wooden floor boards, shutters, coving and high ceilings. Towards the rear of the ground floor is a WC plus the modern and bright kitchen diner, providing plenty of worktop and storage space. Glass bi-folding doors open up into the well-equipped garden, a secluded and low-maintenance outdoor area, perfect for hosting summer BBQs or relaxing with a book and enjoying some peace and quiet. On the upper floor sits the three well-proportioned bedrooms and family bathroom. The master bedroom at the front of the house being particularly large, spanning the width of the building with high ceilings and a beautiful bay window allowing for a light and airy atmosphere. The second two double bedrooms are comfortable double rooms with views over the neighbouring gardens at the rear. This floor is completed by a sleek family bathroom. Planning permission has been granted to extend into the loft and add a second storey at the rear.