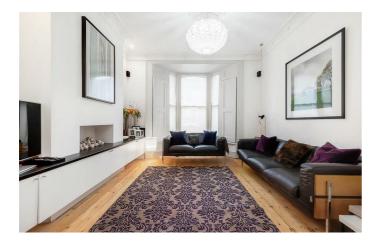

### **Property Details**

3 bedroom house for sale

This freehold house is a lovely mix of characterful features and contemporary design. The ground floor of the property comprises a wonderfully bright double aspect reception room, with a bay window, wooden floor boards, shutters, coving and high ceilings. Towards the rear of the ground floor is a WC plus the modern and bright kitchen diner, providing plenty of worktop and storage space. Glass bi-folding doors open up into the well-equipped garden, a secluded and low-maintenance outdoor area, perfect for hosting summer BBQs or relaxing with a book and enjoying some peace and quiet. On the upper floor sits the three well-proportioned bedrooms and family bathroom. The master bedroom at the front of the house being particularly large, spanning the width of the building with high ceilings and a beautiful bay window allowing for a light and airy atmosphere. The second two double bedrooms are comfortable double rooms with views over the neighbouring gardens at the rear. This floor is completed by a sleek family bathroom. Planning permission has been granted to extend into the loft and add a second storey at the rear.