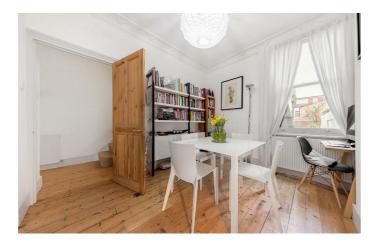

### **Property Details**

3 bedroom house for sale

This freehold house is a lovely mix of characterful features and contemporary design. The ground floor of the property comprises a wonderfully bright double aspect reception room, with a bay window, wooden floor boards, shutters, coving and high ceilings. Towards the rear of the ground floor is a WC plus the modern and bright kitchen diner, providing plenty of worktop and storage space. Glass bi-folding doors open up into the well-equipped garden, a secluded and low-maintenance outdoor area, perfect for hosting summer BBQs or relaxing with a book and enjoying some peace and quiet. On the upper floor sits the three well-proportioned bedrooms and family bathroom. The master bedroom at the front of the house being particularly large, spanning the width of the building with high ceilings and a beautiful bay window allowing for a light and airy atmosphere. The second two double bedrooms are comfortable double rooms with views over the neighbouring gardens at the rear. This floor is completed by a sleek family bathroom. Planning permission has been granted to extend into the loft and add a second storey at the rear.