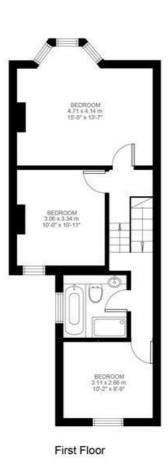

### **Property Details**

3 bedroom house for sale

This freehold house is a lovely mix of characterful features and contemporary design. The ground floor of the property comprises a wonderfully bright double aspect reception room, with a bay window, wooden floor boards, shutters, coving and high ceilings. Towards the rear of the ground floor is a WC plus the modern and bright kitchen diner, providing plenty of worktop and storage space. Glass bi-folding doors open up into the well-equipped garden, a secluded and low-maintenance outdoor area, perfect for hosting summer BBQs or relaxing with a book and enjoying some peace and quiet. On the upper floor sits the three well-proportioned bedrooms and family bathroom. The master bedroom at the front of the house being particularly large, spanning the width of the building with high ceilings and a beautiful bay window allowing for a light and airy atmosphere. The second two double bedrooms are comfortable double rooms with views over the neighbouring gardens at the rear. This floor is completed by a sleek family bathroom. Planning permission has been granted to extend into the loft and add a second storey at the rear.

# 3 Bedroom House Approx internal area: 1214 sqft 113 sqm

While we do try our very best, floor plans are produced as a guide only and we take no responsibility for the precise accuracy with which any property is represented