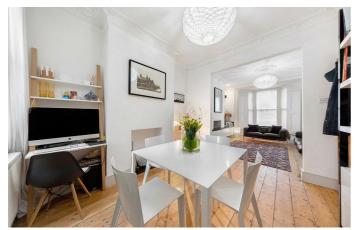

### **Property Details**

3 bedroom house for sale

This freehold house is a lovely mix of characterful features and contemporary design. The ground floor of the property comprises a wonderfully bright double aspect reception room, with a bay window, wooden floor boards, shutters, coving and high ceilings. Towards the rear of the ground floor is a WC plus the modern and bright kitchen diner, providing plenty of worktop and storage space. Glass bi-folding doors open up into the well-equipped garden, a secluded and low-maintenance outdoor area, perfect for hosting summer BBQs or relaxing with a book and enjoying some peace and quiet. On the upper floor sits the three well-proportioned bedrooms and family bathroom. The master bedroom at the front of the house being particularly large, spanning the width of the building with high ceilings and a beautiful bay window allowing for a light and airy atmosphere. The second two double bedrooms are comfortable double rooms with views over the neighbouring gardens at the rear. This floor is completed by a sleek family bathroom. Planning permission has been granted to extend into the loft and add a second storey at the rear.