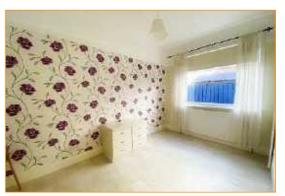

#### **Bedroom 2**

 $12'4" \times 9'5" (3.75 \times 2.88)$  Double glazed window, built-in wardrobe, radiator.