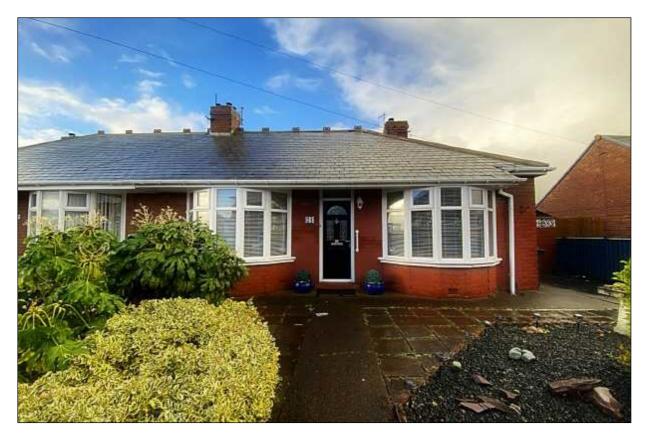

### 24 Henderson Road, High Farm

## Guide price £160,000 to £170,000

\*\*\* GUIDE PRICE £160,000 TO £170,000 \*\*\*\* This is a SUPERB OPPORTUNITY to purchase a semi detached bungalow which is being sold CHAIN FREE. The property offers DECEPTIVLEY SPACIOUS living accommodation which has a VERSATILE LAYOUT and could either be used as three bedrooms and one reception room, or two bedrooms and two reception rooms.

The home benefits from a LOVELY WESTERLY ASPECRT REAR GARDEN which has been designed with low maintenance in mind and there is space for OFF STREET PARKING to the front.

Briefly the accommodation comprises; hallway, lounge, kitchen, dining room, two double bedrooms and a shower room. Externally there are gardens to both the front and rear. Council tax band B. FREEHOLD. Energy rating D.

#### **External**

Externally there is a low maintenance garden to the front together with space for off street parking. There is a lovely westerly aspect garden to the rear which has been designed with lo0w maintenance in mind, the garden has artificial turf, patio areas and planted beds.