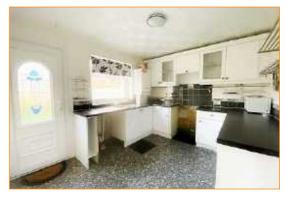

#### **Kitchen**

11'5" x 9'8" (3.47 x 2.95) Fitted with a range of wall and base units with work surfaces over and single drainer sink unit. Double glazed window, radiator and external door leading to the rear garden.