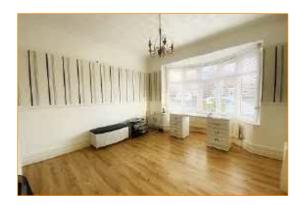

#### Lounge

 $12'8" \times 12'4" (3.85 \times 3.75)$  Double glazed bay window, feature fireplace with living flame effect gas fire, laminate flooring, radiator.

#### **Bedroom 1**

12'5" into robe x 10'5" +bay (3.79 into robe x 3.17 + bay) Double glazed bay window, sliding door wardrobe, laminate flooring and radiator.