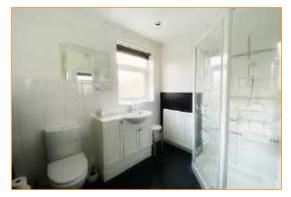

#### **Shower Room**

7'10" x 6'4" (2.40 x 1.92) Comprising; shower cubicle, low level WC, wash hand basin with built-in furniture surrounding. Double glazed windows and radiator.