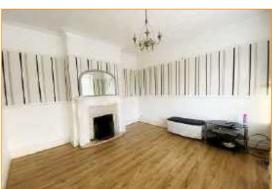

#### **Dining Room**

11'7" x 12'6" (3.54 x 3.80) Double glazed window, wall mounted electric fire, laminate flooring and radiator.