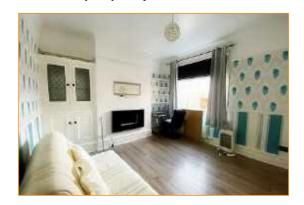

#### Lounge

 $12'8" \times 12'4" (3.85 \times 3.75)$  Double glazed bay window, feature fireplace with living flame effect gas fire, laminate flooring, radiator.