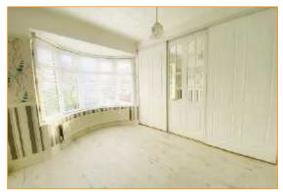

#### **Bedroom 1**

12'5" into robe x 10'5" +bay (3.79 into robe x 3.17 + bay) Double glazed bay window, sliding door wardrobe, laminate flooring and radiator.