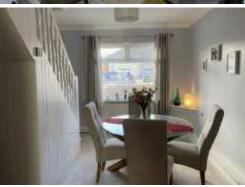

#### **DINING ROOM 11'6 x 13' (3.51m x 3.96m)**

UPVC double glazed window to front. Stairs to first floor.