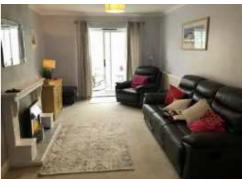

# LOUNGE 18'4 x 11'6 (5.59m x 3.51m)

UPVC double glazed sliding doors into conservatory. Electric fireplace with feature surround. Opening to: