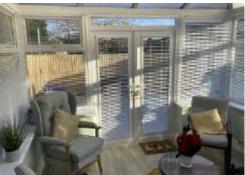

## CONSERVATORY 10'4 x 9'5 (3.15m x 2.87m)

Radiator. Tiled flooring. French doors into rear garden.