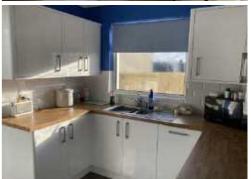

## KITCHEN 10'2 x 9'10 (3.10m x 3.00m)

UPVC double glazed window to side. Newly fitted base and wall units with complimentary work surfaces. Integrated fridge. Integrated freezer. Integrated electric oven. Four ring gas hob with extractor fan over. Integrated dishwasher. One and a half stainless steel sink with drainer and mixer tap. Tiled flooring.