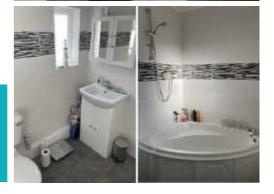

### BATHROOM 9'4 x 5'8 (2.84m x 1.73m)

Two UPVC double glazed frosted glass window to side. Fully tiled bathroom. Three piece suite comprising wash hand basin with mixer tap over vanity unit. Low level wc. Fully panelled bath with shower head over. Radiator. Heated towel rail. Tiled flooring.