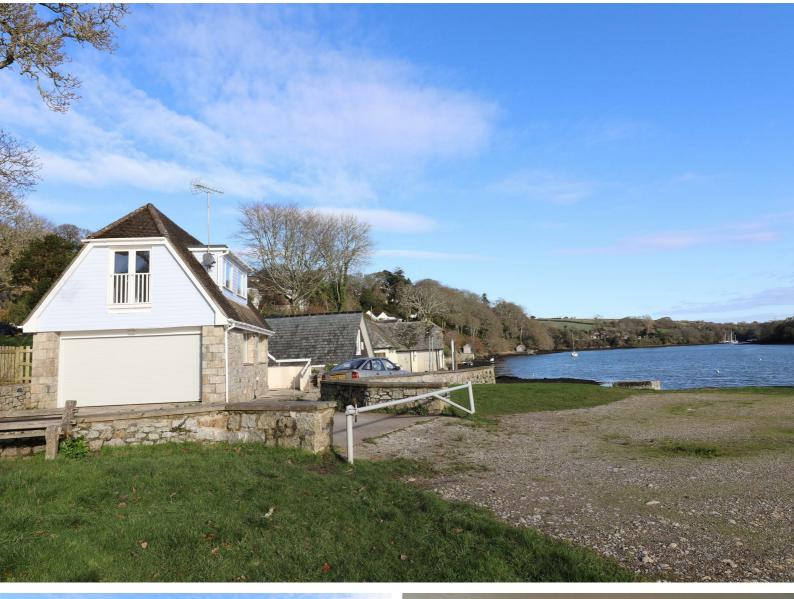

## The Oyster Boathouse Porth Navas, Constantine, Falmouth,

A unique opportunity to rent a wonderful waterside property which is offered on behalf of the Duchy of Cornwall and which has been fully refurbished throughout. Reverse level accommodation with unobstructed water views from the living and bedrooms as well as garden and storage area. Open plan living room/kitchen, 2 bedrooms and shower room. Oil fired central heating and double glazed windows. One pet considered. Viewings to be held on the 18th January strictly by appointment.

- Oil Fired Central Heating
- One pet considered
- Available immediately
- Council Tax Band D
- Separate Garden Area

- Double Glazed Windows
- 1 Parking Space
- Deposit £980
- EPC D
- Wonderful Waterside Location

#### Directions

From Constantine follow the signs to Porth Navas and at the bottom of the hill turn right into Quay Road. Follow the road past the sailing club into a very narrow and rough section and this eventually leads to the quay and the property.