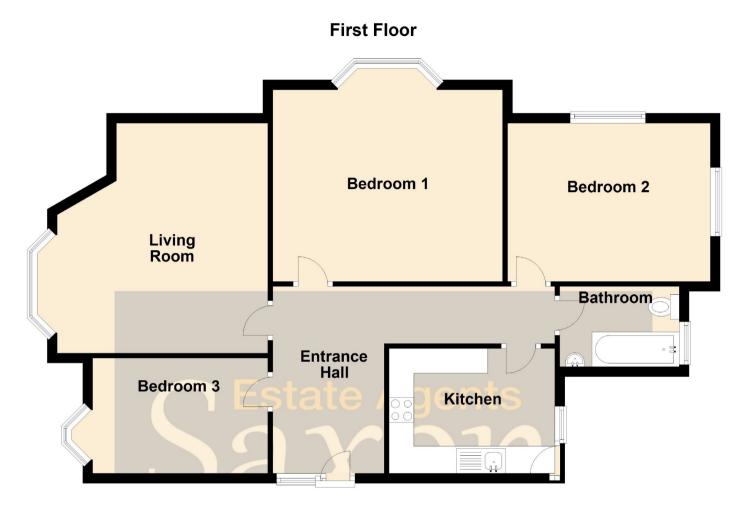

#### **ROOM DIMENSIONS**

Lounge -

- Kitchen -
- Bedroom 1 -
- Bedroom 2 -
- Bedroom 3 -
- Bathroom -