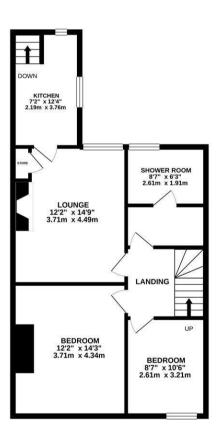

FIRST FLOOR 669 sq.ft. (62.1 sq.m.) appr

TOTAL FLOOR AREA: 710 sq.ft. (65.9 sq.m.) approx. Whits every attempt has been made to ensure the accuracy of the floorpian contained here, measure of doors, windows, crossme and any other times are approximate and no responsibility is taken for any omission or mis-statement. This plan is for illustrative purposes only and should be used as such prospective purchase. The services, splann and applicance show have not been steel dating to gain and applicance show have not been steel dating for gain.