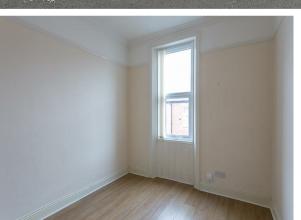

The property briefly comprises; an entrance hall with stairs to the first floor landing; two double bedrooms; spacious lounge with feature fireplace and wood flooring; modern fitted kitchen with appliances; shower room WC with separate store room/ utility area. Externally there is a private yard to the rear with on street parking to the front. Very well presented throughout with gas central heating, double glazing, this fantastic property simply demands an early internal inspection!

Available Immediately | £650pcm | Unfurnished | First Floor Flat | 710 Sq ft (65.9 m2) | Lounge | Two Double Bedrooms | Modern Kitchen | Shower Room WC | Utility/ Store Area | Great Central Gosforth Location | Private Rear Yard | On Street Parking | Close To Transport Links | GCH & DG | EPC Rating: D