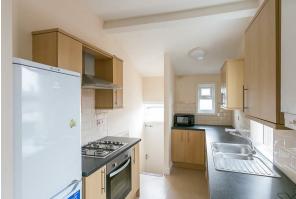

The property briefly comprises; an entrance hall with stairs to the first floor landing; two double bedrooms; spacious lounge with feature fireplace and wood flooring; modern fitted kitchen with appliances; shower room WC with separate store room/ utility area. Externally there is a private yard to the rear with on street parking to the front. Very well presented throughout with gas central heating, double glazing, this fantastic property simply demands an early internal inspection!

Available Immediately | £650pcm | Unfurnished | First Floor Flat | 710 Sq ft (65.9 m2) | Lounge | Two Double Bedrooms | Modern Kitchen | Shower Room WC | Utility/ Store Area | Great Central Gosforth Location | Private Rear Yard | On Street Parking | Close To Transport Links | GCH & DG | EPC Rating: D