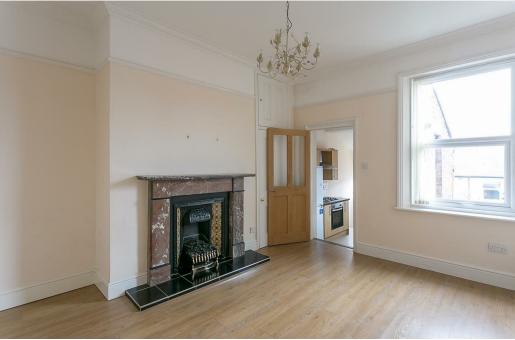

The property briefly comprises; an entrance hall with stairs to the first floor landing; two double bedrooms; spacious lounge with feature fireplace and wood flooring; modern fitted kitchen with appliances; shower room WC with separate store room/ utility area. Externally there is a private yard to the rear with on street parking to the front. Very well presented throughout with gas central heating, double glazing, this fantastic property simply demands an early internal inspection!

Available Immediately | £650pcm | Unfurnished | First Floor Flat | 710 Sq ft (65.9 m2) | Lounge | Two Double Bedrooms | Modern Kitchen | Shower Room WC | Utility/ Store Area | Great Central Gosforth Location | Private Rear Yard | On Street Parking | Close To Transport Links | GCH & DG | EPC Rating: D