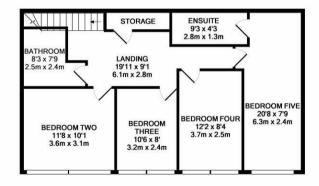

The property briefly comprises an entrance hallway. There is an enormous open plan reception, with modern fitted kitchen, breakfasting bar and lounge area. The ground floor also has a separate WC, one double bedroom and stairs to access the first floor. The first floor comprises a further four double bedrooms, all large, the master of which also boasts an en suite shower room WC. There is a also a family bathroom WC and a sizeable storage cupboard housing a combi-boiler.

GROUND FLOOR APPROX. FLOOR AREA 644 SQ.FT.

1ST FLOOR APPROX. FLOOR AREA 643 SQ.FT. (59.7 SQ.M.)

TOTAL APPROX. FLOOR AREA 1287 SQ.FT. (119.6 SQ.M.)

Whilst every attempt has been made to ensure the accuracy of the floor plan contained here, measurements of doors, windows, rooms and any other times are approximate and not responsibility is taken for any error, omission, or mis-statement. This plan is for illustrative purposes only and should be used as such by any prospective purchaser. The services, systems and appliances shown have not been tested and no guarantee as to their operability or efficiency can be given. Made with Metopic (6017)