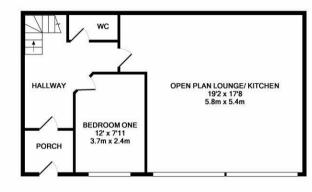

Available Immediately | £800pcm | Mid Terrace House | 1,287 Sq. ft (119.6 m2) | Five Double Bedrooms | Open Plan Lounge/ Kitchen | Bathroom WC | En Suite Shower Room | City Centre Location | Permit Parking | Furnished | GCH | EPC Rating: C

GROUND FLOOR APPROX. FLOOR AREA 644 SQ.FT.

1ST FLOOR APPROX. FLOOR AREA 643 SQ.FT. (59.7 SQ.M.)

TOTAL APPROX. FLOOR AREA 1287 SQ.FT. (119.6 SQ.M.)

Whilst every attempt has been made to ensure the accuracy of the floor plan contained here, measurements of doors, windows, rooms and any other times are approximate and not responsibility is taken for any error, omission, or mis-statement. This plan is for illustrative purposes only and should be used as such by any prospective purchaser. The services, systems and appliances shown have not been tested and no guarantee as to their operability or efficiency can be given. Made with Metopic (6017)