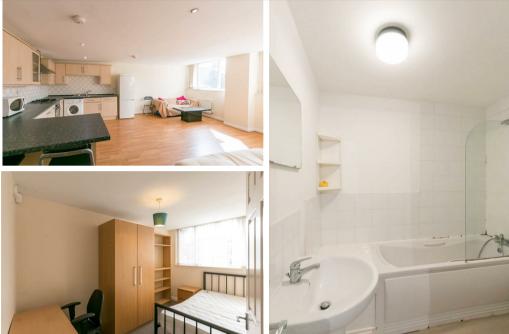

The property briefly comprises an entrance hallway. There is an enormous open plan reception, with modern fitted kitchen, breakfasting bar and lounge area. The ground floor also has a separate WC, one double bedroom and stairs to access the first floor. The first floor comprises a further four double bedrooms, all large, the master of which also boasts an en suite shower room WC. There is a also a family bathroom WC and a sizeable storage cupboard housing a combi-boiler.

Fully furnished and with gas central heating throughout, this property is not to be missed!

Please note: due to licensing restrictions, this property can only currently be let to either a single family household or a maximum of two individual sharers.