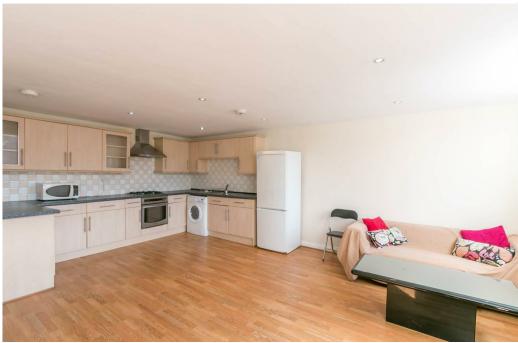

The property briefly comprises an entrance hallway. There is an enormous open plan reception, with modern fitted kitchen, breakfasting bar and lounge area. The ground floor also has a separate WC, one double bedroom and stairs to access the first floor. The first floor comprises a further four double bedrooms, all large, the master of which also boasts an en suite shower room WC. There is a also a family bathroom WC and a sizeable storage cupboard housing a combi-boiler.

Fully furnished and with gas central heating throughout, this property is not to be missed!

Please note: due to licensing restrictions, this property can only currently be let to either a single family household or a maximum of two individual sharers.