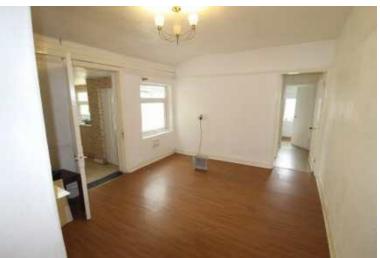

## **Entrance Hall**

Stairs to fist floor landing. Radiator.

Lounge 3.00m x 4.82m (9'10" x 15'10")

Radiator. Fireplace.

Sitting Room 2.28m x 4.77m (7'6" x 15'8")

Radiator.

Dining Room 3.34m x 3.74m (10'11" x 12'3")

Radiator.

**Utility Room** 

Combi-boiler.

WC.

Kitchen 3.04m x 2.81m (10'0" x 9'3")

Range of base units with matching work surfaces. Stainless steel sink. Integral hob and oven. Radiator. Door leading to lean too.