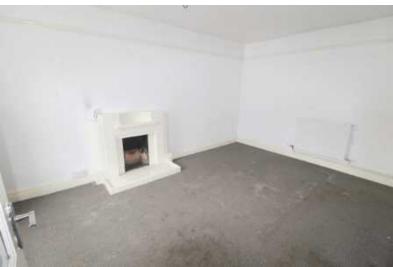

## **Entrance Hall**

Stairs to fist floor landing. Radiator.

Lounge 3.00m x 4.82m (9'10" x 15'10")

Radiator. Fireplace.

Sitting Room 2.28m x 4.77m (7'6" x 15'8")

Radiator.

Dining Room 3.34m x 3.74m (10'11" x 12'3")