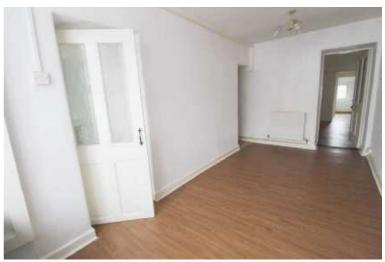

## **Entrance Hall**

Stairs to fist floor landing. Radiator.

Lounge 3.00m x 4.82m (9'10" x 15'10")

Radiator. Fireplace.

Sitting Room 2.28m x 4.77m (7'6" x 15'8")

Radiator.

Dining Room 3.34m x 3.74m (10'11" x 12'3")