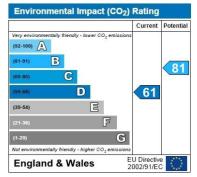

# **BPARRY**

LLYS HANADA, HIGH STREET,
PENRHYNDEUDRAETH
OFFERS IN THE REGION OF £92,000

- MID TERRACE
- THREE BEDROOMS
- DOUBLE GLAZING

- GAS CENTRAL HEATING
- CENTRAL LOCATION
- EPC RATING D-66