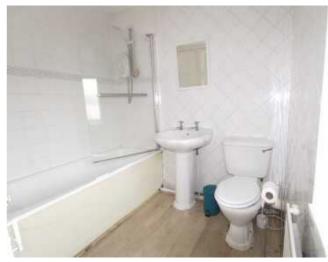

# Bathroom

Low level wc, wash hand basin. Bath. Storage cupboard. Radiator.

Bedroom One 2.89m x 2.32m (9'6" x 7'7")

Radiator

Bedroom Two 2.27m x 2.53m (7'5" x 8'4")

Radiator

Bedroom Three 2.32m x 1.82m (7'7" x 6'0")