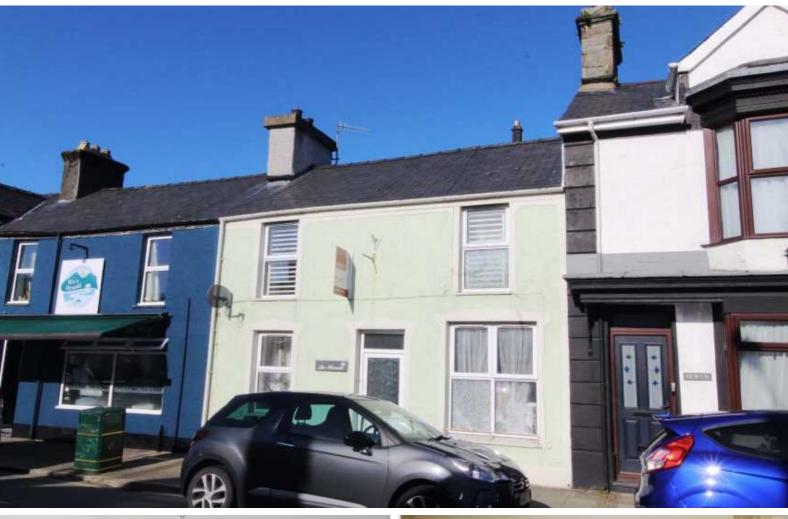

# **BPARRY**

LLYS HANADA, HIGH STREET,
PENRHYNDEUDRAETH
OFFERS IN THE REGION OF £92,000

- MID TERRACE
- THREE BEDROOMS
- DOUBLE GLAZING

- GAS CENTRAL HEATING
- CENTRAL LOCATION
- EPC RATING D-66

# **More Information**

A spacious three bedroom mid terrace house located on the High Street in Penrhyndeudraeth. Gas fired central heating and double glazing. Garden to the rear with garage/storage outbuilding.