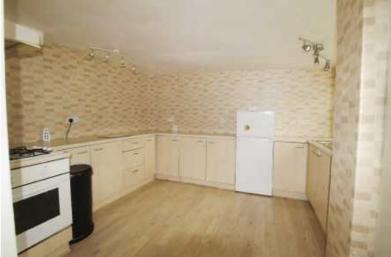

Radiator.

**Utility Room** 

Combi-boiler.

WC.

Kitchen 3.04m x 2.81m (10'0" x 9'3")

Range of base units with matching work surfaces. Stainless steel sink. Integral hob and oven. Radiator. Door leading to lean too.