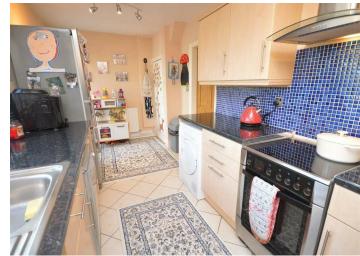

## Kitchen/Diner

## 17'2x7'5 (5.23mx2.26m)

Wall and base units with worktops, inset sink and drainer with mixer tap, space for white goods, electric oven and induction hob, concealed gas boiler.