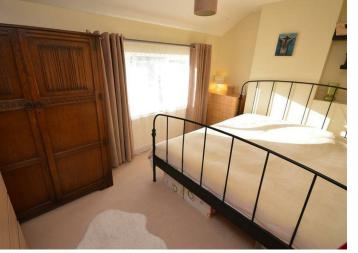

# Bedroom 1

## 12'9x9'3 (3.89mx2.82m)

Window to the front elevation, radiator, storage cupboard.