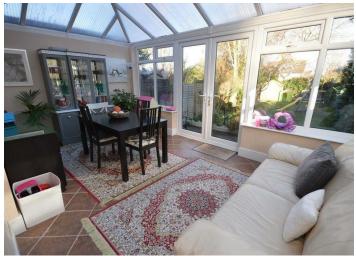

## Conservatory

# 16'11x10'7 (5.16mx3.23m)

Windows to the rear and side elevation, French doors to the rear elevation, underfloor heating.