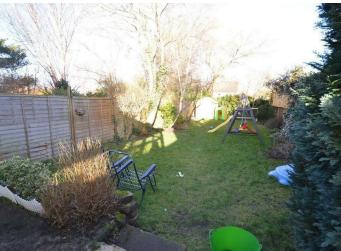

# Externally - Rear Elevation

A private and sunny large rear Garden that is mainly laid to lawn with mature shrubbery and fenced boundaries.