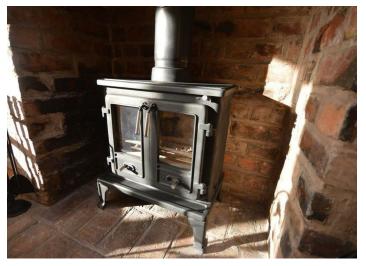

#### 15'10x13'9 (4.83mx4.19m)

Window to the front elevation, radiator, laminate flooring, exposed chimney breast with log burner.