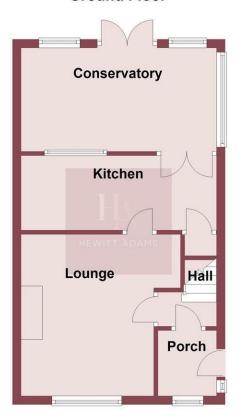

# **Ground Floor**

## Entrance

uPVC door to the Porch, window to the side elevation, radiator, tiled flooring, inset spot lights.

## Lounge

#### 15'10x13'9 (4.83mx4.19m)

Window to the front elevation, radiator, laminate flooring, exposed chimney breast with log burner.

## Kitchen/Diner

## 17'2x7'5 (5.23mx2.26m)

Wall and base units with worktops, inset sink and drainer with mixer tap, space for white goods, electric oven and induction hob, concealed gas boiler.

## Conservatory

# 16'11x10'7 (5.16mx3.23m)

Windows to the rear and side elevation, French doors to the rear elevation, underfloor heating.