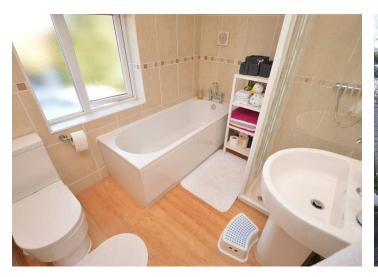

#### Bathroom

Bath, shower cubicle, wash basin with tap, tiled walls, inset spot lights, window to the rear elevation.