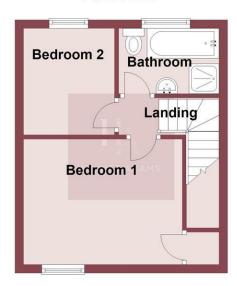

# First Floor

Whilst every attempt has been made to ensure the accuracy of this floor plan contained here, measurements of doors, windows, room and any other items are approximate and no reposnsibilty is taken for any error, ommision or mis-statement. The plan is for illustrative purposes only and should be used as such by any prospective purchaser. The services, systems and appliances shown here have not been tested and no guarantee to their operability or effiency can be given. Plan produced using PlanUp.

#### Landing

Window to the side elevation.

# Bedroom 1

## 12'9x9'3 (3.89mx2.82m)

Window to the front elevation, radiator, storage cupboard.

#### Bedroom 2

#### 10'1x8'9 (3.07mx2.67m)

Window to the rear elevation, radiator.

#### Bathroom

Bath, shower cubicle, wash basin with tap, tiled walls, inset spot lights, window to the rear elevation.