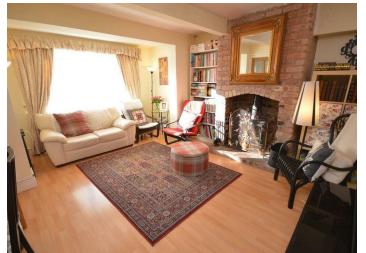

## Lounge

#### 15'10x13'9 (4.83mx4.19m)

Window to the front elevation, radiator, laminate flooring, exposed chimney breast with log burner.