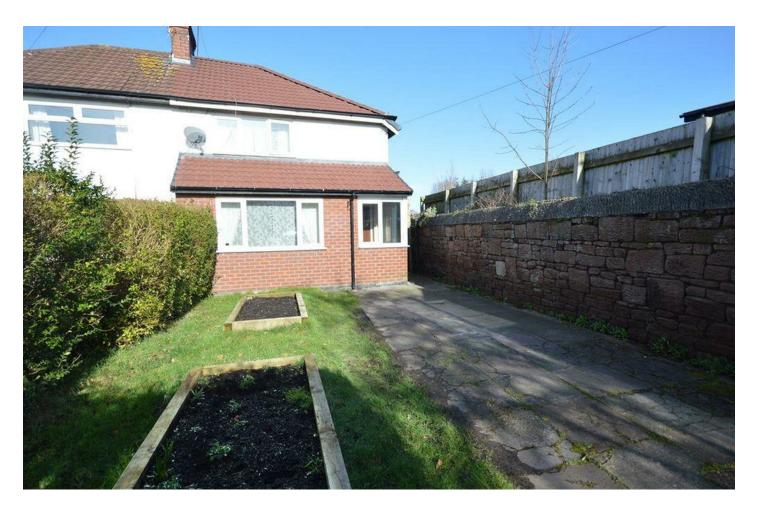

# Externally - Front Elevation

Driveway for Parking and front Garden.

# Externally - Rear Elevation

A private and sunny large rear Garden that is mainly laid to lawn with mature shrubbery and fenced boundaries.