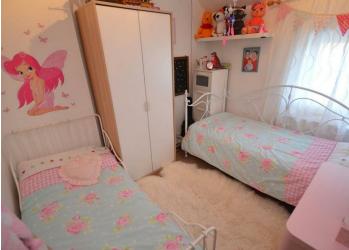

#### Bedroom 2

#### 10'1x8'9 (3.07mx2.67m)

Window to the rear elevation, radiator.