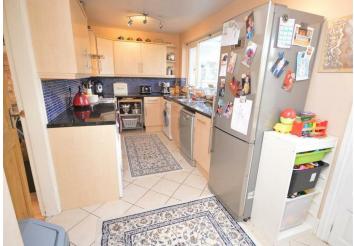

## Kitchen/Diner

## 17'2x7'5 (5.23mx2.26m)

Wall and base units with worktops, inset sink and drainer with mixer tap, space for white goods, electric oven and induction hob, concealed gas boiler.