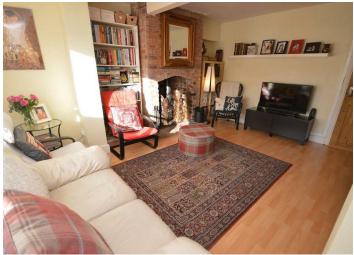

## Lounge

#### 15'10x13'9 (4.83mx4.19m)

Window to the front elevation, radiator, laminate flooring, exposed chimney breast with log burner.