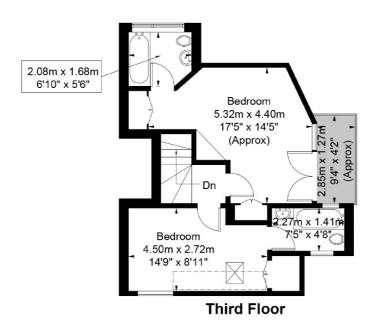

## **Eton Avenue NW3**

£650 per week (£2816.67 Pcm)

Delightful 2/3 bedroom maisonette

2 terraces

2nd and 3rd floors in immaculate period conversion

Large oak wood floor reception with doors to balcony

High quality kitchen with all appliances Master bedroom with balcony access

Fitted wardrobes and en suite bathroom

Second double bedroom with en suite bathroom

Third bedroom/study with en suite shower room

Guest wc

Prestigious tree-lined road

Moments to Swiss Cottage underground

Close to all the areas amenities

## **Eton Avenue**

Illustration for identification purposes only, measurements are approximate, not to scale. FloorplansUsketch.com © 2018 (ID459725)

ELLIE CLAIRE PHOTOGRAPHY LTD

The particulars do not constitute part of an offer or contract. The particulars, including text, photographs and plans, are for the guidance only of prospective purchasers/tenants and must not be relied upon as statements of fact. The descriptions provided therein represent the opinion of the author and whilst given in good faith should not be construed as statements of fact. Nothing in these particulars shall be deemed a statement that the property is in good condition or otherwise or that any services or facilities are in good working order. All measurements are approximate.