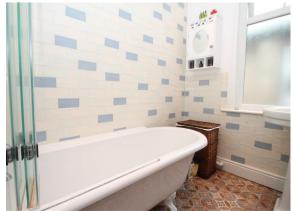

123 year lease remaining • Ground floor entrance hallway with storage cupboard and stairs to first floor • Spacious landing with access to loft space with potential to convert • Living room with feature fireplace and bay window • Modern kitchen with solid wood work surfaces • Modern bathroom with a roll top bath tub and separate w.c • Walls painted and new carpet laid in last 6 months • Double glazing • Gas central heating.