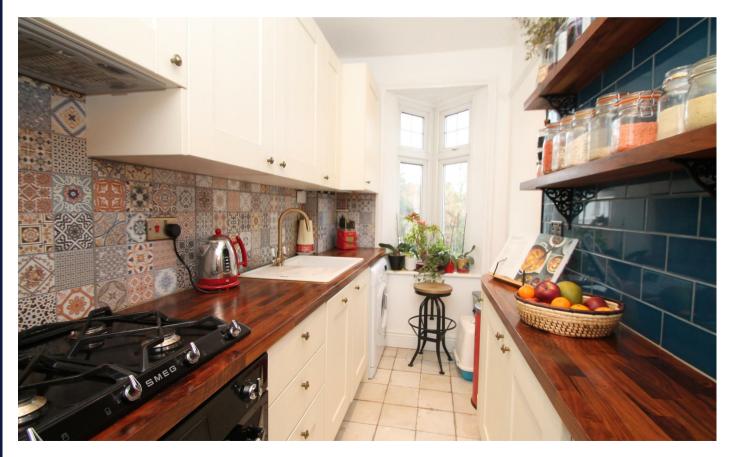

123 year lease remaining • Ground floor entrance hallway with storage cupboard and stairs to first floor • Spacious landing with access to loft space with potential to convert • Living room with feature fireplace and bay window • Modern kitchen with solid wood work surfaces • Modern bathroom with a roll top bath tub and separate w.c • Walls painted and new carpet laid in last 6 months • Double glazing • Gas central heating.

- Edwardian first floor flat
- Two double bedrooms
- Modern fitted kitchen
- Living room with feature fireplace
- Modern bathroom/w.c
- Quiet residential turning
- Close to shops/buses/station
- Potential to extend into loft space