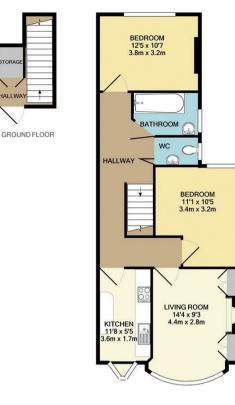

123 year lease remaining • Ground floor entrance hallway with storage cupboard and stairs to first floor • Spacious landing with access to loft space with potential to convert • Living room with feature fireplace and bay window • Modern kitchen with solid wood work surfaces • Modern bathroom with a roll top bath tub and separate w.c • Walls painted and new carpet laid in last 6 months • Double glazing • Gas central heating.

New River Crescent Palmers Green London N13 5RJ

Tenure: Leasehold Gross Internal Area: 582.00 sq ft

1ST FLOOR

TOTAL APPROX. FLOOR AREA 592 SOLFT. (55.0 S.O.M.) White very attempt has been made to ensire the accuracy of the foor plant contained here, measurements of doors, windows, nooms and any other lens are approximate and no responsibility is taken for any ency, omission, or miss attemmert. This plant is for illustrative purposes only and should be used as also thy any prospective purchaser. The services, systems and appliances shown have not been tested and no guarantee uses to be the services. When the services were applied by the services of the secret services of the s