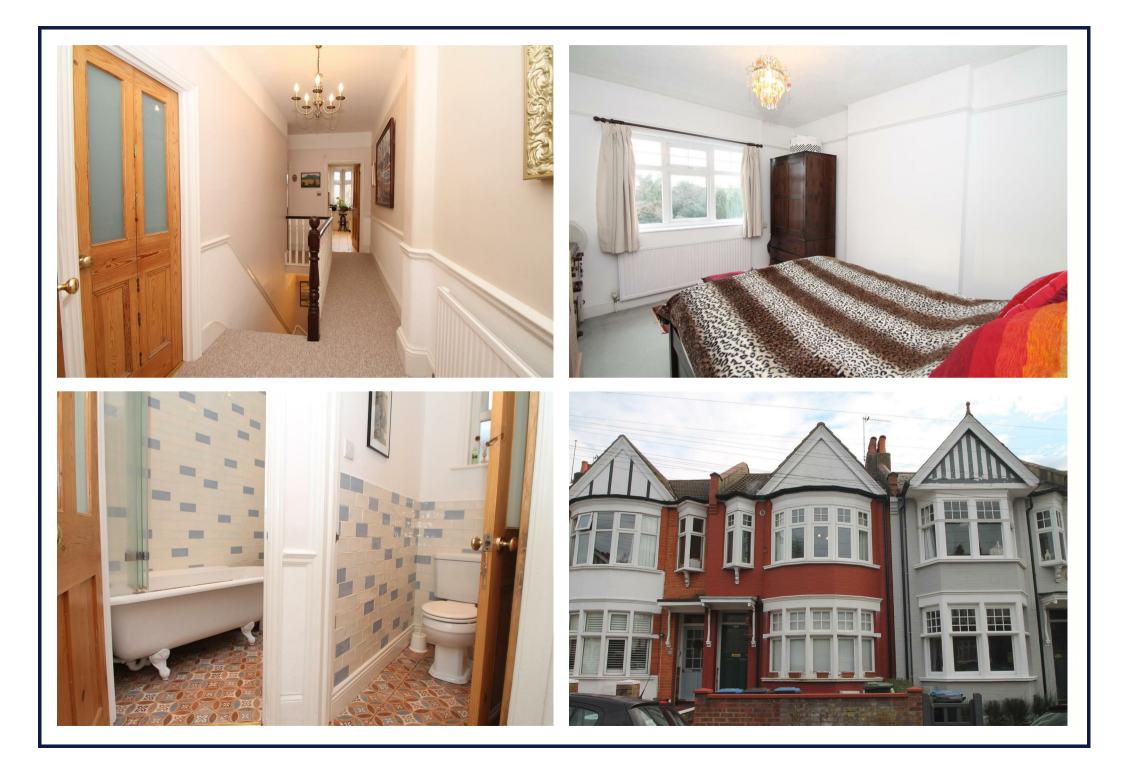

## New River Crescent, Palmers Green, London, N13

A CHAIN FREE beautifully presented two double bedroom converted flat occupying the entire first floor of this Edwardian property located in a popular residential turning off Hazelwood Lane.

123 year lease remaining • Ground floor entrance hallway with storage cupboard and stairs to first floor • Spacious landing with access to loft space with potential to convert • Living room with feature fireplace and bay window • Modern kitchen with solid wood work surfaces • Modern bathroom with a roll top bath tub and separate w.c • Walls painted and new carpet laid in last 6 months • Double glazing • Gas central heating.

- Edwardian first floor flat
- Two double bedrooms
- Modern fitted kitchen
- Living room with feature fireplace
- Modern bathroom/w.c
- Quiet residential turning
- Close to shops/buses/station
- Potential to extend into loft space