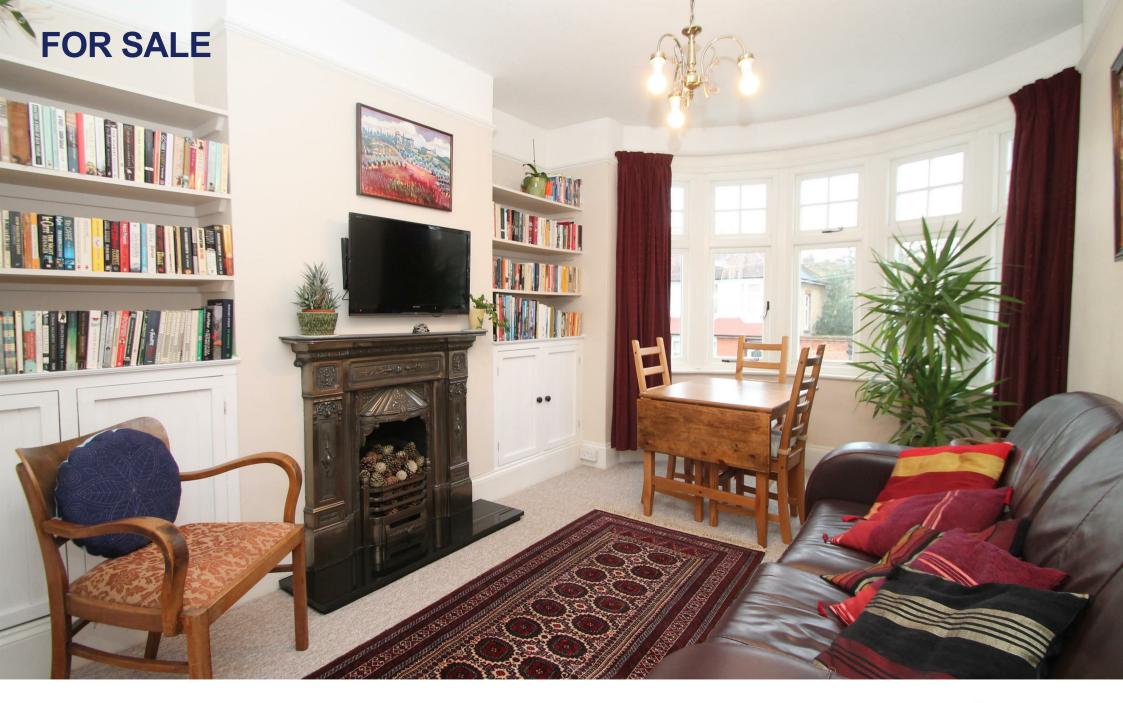

123 year lease remaining • Ground floor entrance hallway with storage cupboard and stairs to first floor • Spacious landing with access to loft space with potential to convert • Living room with feature fireplace and bay window • Modern kitchen with solid wood work surfaces • Modern bathroom with a roll top bath tub and separate w.c • Walls painted and new carpet laid in last 6 months • Double glazing • Gas central heating.

- Edwardian first floor flat
- Two double bedrooms
- Modern fitted kitchen
- Living room with feature fireplace
- Modern bathroom/w.c
- Quiet residential turning
- Close to shops/buses/station
- Potential to extend into loft space