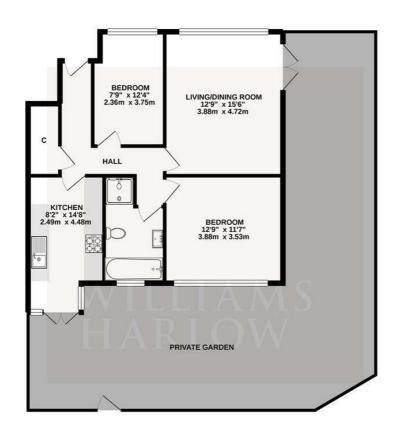

#### LOUNGE

4.78 x 3.96 (15'8" x 13'0")

## KITCHEN

#### **BEDROOM ONE**

3.96 x 3.56 (13'0" x 11'8")

## BEDROOM TWO

 $3.78 \times 2.44 (12'5" \times 8'0")$ 

#### BATHROOM

2.54 x 1.83 (8'4" x 6'0")

#### **GROUND FLOOR**

#### TOTAL APPROXIMATE FLOOR AREA 720 SQ.FT. (66.9 SQ.M.)

Whilst care is taken in the production of this floorplan, its intended use is solely for layout guidance only to assist you when making a decision to physically view the property in person. Windows, door opening, appliances, fixtures & fittings are only approximate & not quaranteed. When making a legal commitment to purchase you should personally check all dimensions, shapes & room layouts before making a final decision that you may later be reliant upon.

KEY: C = CUPBOARD, A/C = AIRING CUPBOARD, FW = FITTED WARDROBE, LD = LARDER, ES = EAVES STORAGE, RHH = REDUCED HEAD HEIGHT

produced by www.darrylrixonphotography.co.uk
No liability is accepted for any errors or omissions within this floorplan drawing, as its only intended purpose is solely as a visual guidance.