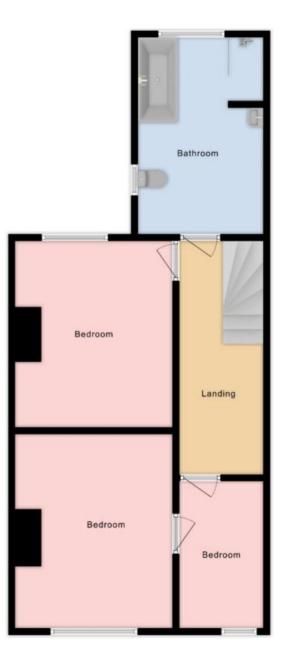

#### LANDING

Central heating radiator.

#### FRONT BEDROOM ONE 4.09m x 3.28m (13' 5'' x 10' 9'')

Central heating radiator.

#### **BEDROOM TWO** 3.99m x 3.25m (13' 1'' x 10' 8'')

Central heating radiator.

#### **BEDROOM THREE** 3.12m x 1.73m (10' 3'' x 5' 8'')

Central heating radiator.

#### LUXURY BATHROOM

Four piece suite, walk in shower, fully tiled, mixer shower, panelled bath, mixer tap, wash basin in vanity unit, double cupboard under, mixer tap, low flush w/c, vertical chrome towel rail/ radiator, feature flooring, extensive tiling, panelled ceiling, inset lighting and extractor fan.