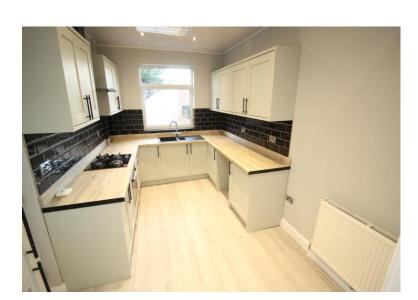

#### GOOD SIZED KITCHEN 4.19m x 2.62m (13' 9'' x 8' 7'')

Fine range of units comprising double bowl sink unit, mixer tap, drawers, cupboards, worktops, high level cupboards, four burner gas hob, extractor above, integrated oven beneath, extensive tiling to splash backs, plumbing for automatic washing machine, tall two section storage cupboard housing New Ideal Instinct gas combi central heating boiler, feature flooring, panelled ceiling with inset lighting, central heating radiator and access to basement cellar.