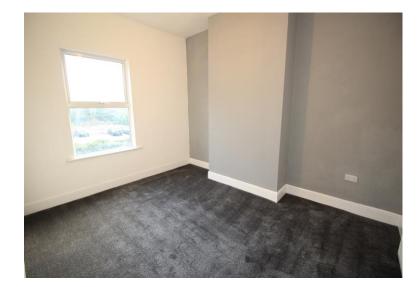

#### FRONT BEDROOM ONE 4.09m x 3.28m (13' 5'' x 10' 9'')

Central heating radiator.

#### **BEDROOM TWO** 3.99m x 3.25m (13' 1'' x 10' 8'')

Central heating radiator.