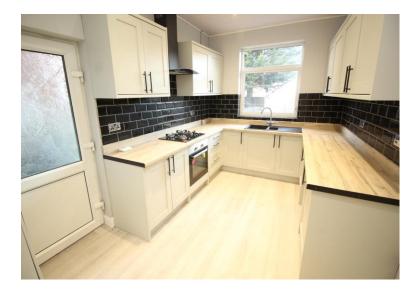

#### GOOD SIZED KITCHEN 4.19m x 2.62m (13' 9'' x 8' 7'')

Fine range of units comprising double bowl sink unit, mixer tap, drawers, cupboards, worktops, high level cupboards, four burner gas hob, extractor above, integrated oven beneath, extensive tiling to splash backs, plumbing for automatic washing machine, tall two section storage cupboard housing New Ideal Instinct gas combi central heating boiler, feature flooring, panelled ceiling with inset lighting, central heating radiator and access to basement cellar.