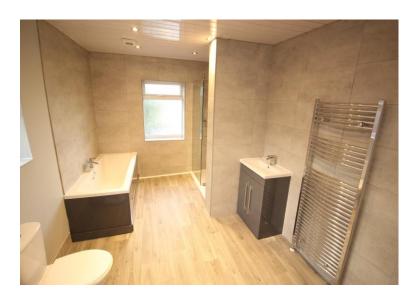

#### LUXURY BATHROOM

Four piece suite, walk in shower, fully tiled, mixer shower, panelled bath, mixer tap, wash basin in vanity unit, double cupboard under, mixer tap, low flush w/c, vertical chrome towel rail/ radiator, feature flooring, extensive tiling, panelled ceiling, inset lighting and extractor fan.