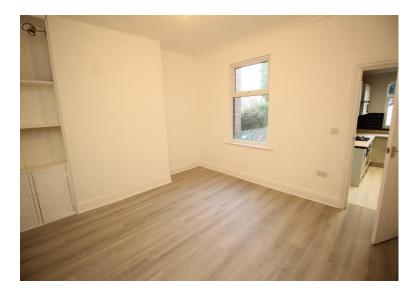

#### **ENTRANCE HALL**

Central heating radiator and feature archway.

**SITTING ROOM** 4.12m x 3.99m (13' 6'' x 13' 1'')

Central heating radiator, half height dado rail and coved ceiling.

#### **LIVING ROOM** 4.17m x 3.91m (13' 8'' x 12' 10'')

Laminate flooring and central heating radiator.