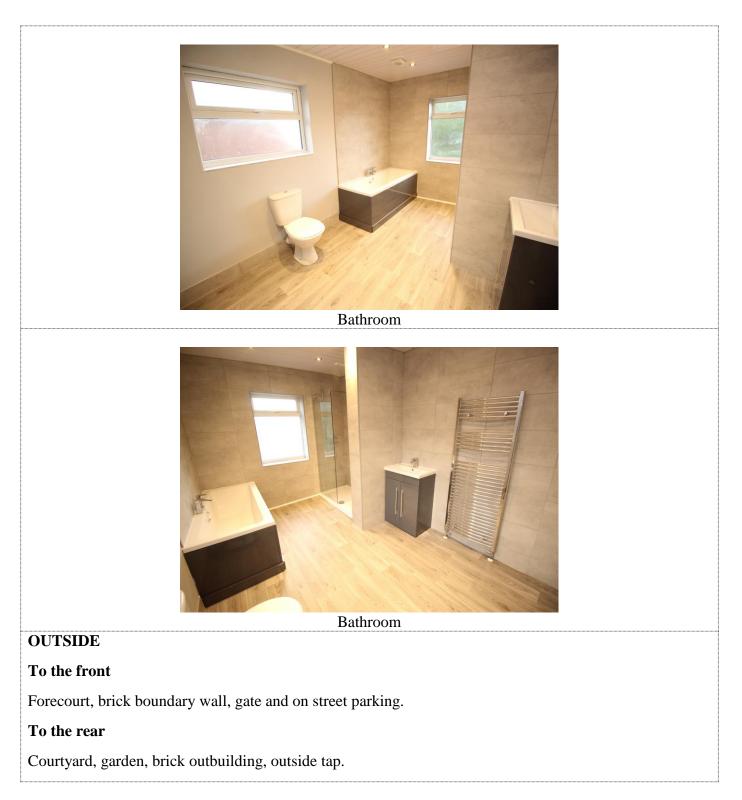

#### LUXURY BATHROOM

Four piece suite, walk in shower, fully tiled, mixer shower, panelled bath, mixer tap, wash basin in vanity unit, double cupboard under, mixer tap, low flush w/c, vertical chrome towel rail/ radiator, feature flooring, extensive tiling, panelled ceiling, inset lighting and extractor fan.