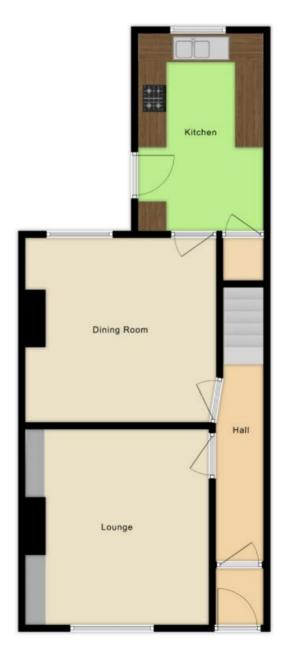

#### ENTRANCE LOBBY

New entrance door, feature flooring- reclaimed wood.

#### **ENTRANCE HALL**

Central heating radiator and feature archway.

**SITTING ROOM** 4.12m x 3.99m (13' 6'' x 13' 1'')

Central heating radiator, half height dado rail and coved ceiling.

#### **LIVING ROOM** 4.17m x 3.91m (13' 8'' x 12' 10'')

Laminate flooring and central heating radiator.

#### GOOD SIZED KITCHEN 4.19m x 2.62m (13' 9'' x 8' 7'')

Fine range of units comprising double bowl sink unit, mixer tap, drawers, cupboards, worktops, high level cupboards, four burner gas hob, extractor above, integrated oven beneath, extensive tiling to splash backs, plumbing for automatic washing machine, tall two section storage cupboard housing New Ideal Instinct gas combi central heating boiler, feature flooring, panelled ceiling with inset lighting, central heating radiator and access to basement cellar.