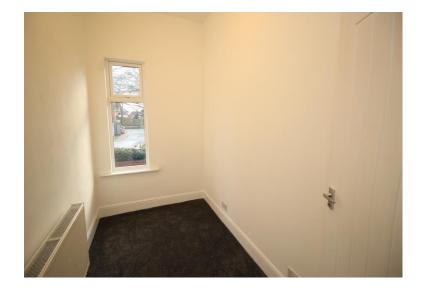

#### **BEDROOM THREE** 3.12m x 1.73m (10' 3'' x 5' 8'')

Central heating radiator.