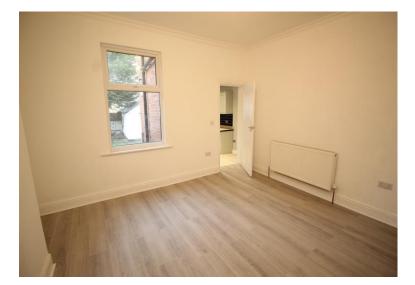

#### **LIVING ROOM** 4.17m x 3.91m (13' 8'' x 12' 10'')

Laminate flooring and central heating radiator.