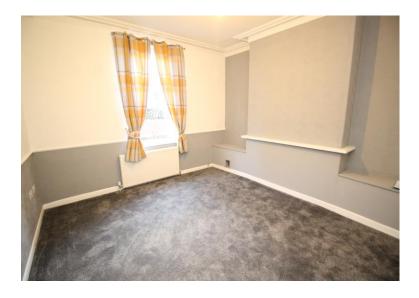

#### **ENTRANCE HALL**

Central heating radiator and feature archway.

**SITTING ROOM** 4.12m x 3.99m (13' 6'' x 13' 1'')

Central heating radiator, half height dado rail and coved ceiling.