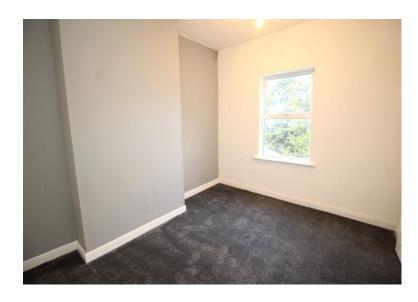

#### **BEDROOM THREE** 3.12m x 1.73m (10' 3'' x 5' 8'')

Central heating radiator.