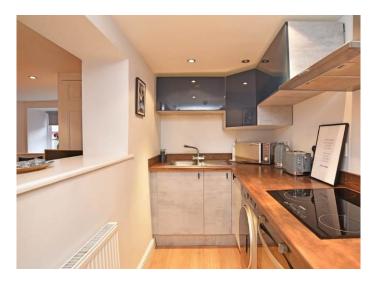

#### **KITCHEN**

Having a modern range of wall and base units and oak work surfaces. Electric hob with extractor hood above, integrated electric oven. Washing machine and fridge / freezer (to be included in the sale).