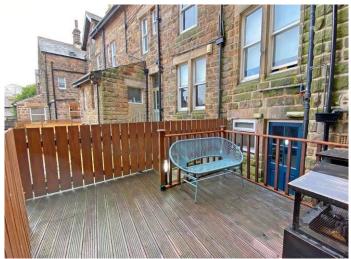

#### **OUTSIDE**

The apartment has a private courtyard garden to the rear, providing an attractive decked sitting area.