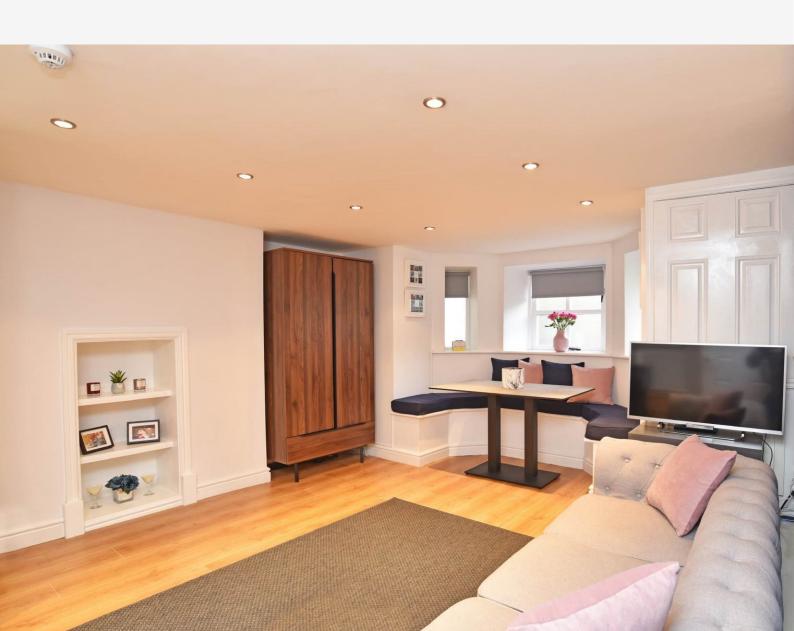

#### SITTING / DINING ROOM

A spacious reception room with windows to front. Sitting area and dining area with fitted seating. Fitted cupboard.