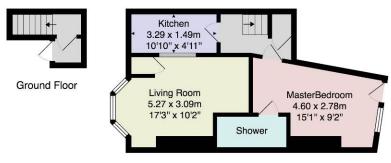

#### **GROUND FLOOR**

Stairs lead down to -

#### Council Tax Band - A

First Floor

Total Area: 45.8 m² ... 493 ft²

All measurements are approximate and for display purposes only.

No liability is accepted by either the agency or Box Property Solutions Ltd as to the exact measurements of the rooms. Box Property Solutions Ltd retains the copyright on this plan and allows agents to use it with agreed permission.