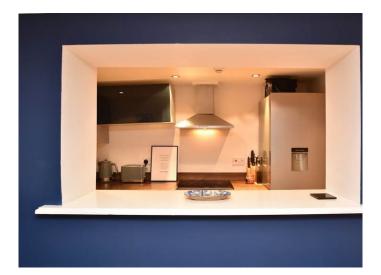

#### **KITCHEN**

Having a modern range of wall and base units and oak work surfaces. Electric hob with extractor hood above, integrated electric oven. Washing machine and fridge / freezer (to be included in the sale).