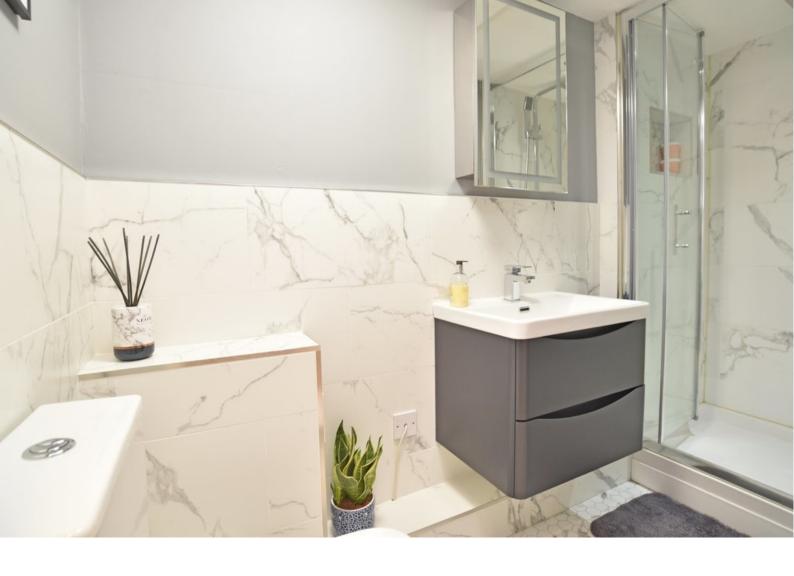

#### **EN-SUITE SHOWER ROOM**

A modern, newly fitted white suite comprising WC, washbasin set within a vanity unit, and large walk-in shower. Tiled walls and floor, and heated towel rail.