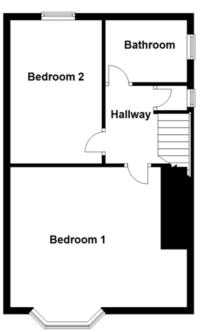

#### PRINCIPAL BEDROOM

13' 7" x 15' 1" (4.15m x 4.62m)

Double bedroom, benefiting from fitted wardrobes, carpeted, double glazing, radiator.

#### SECOND BEDROOM

12' 4" x 8' 10" (3.76m x 2.71m)

Double bedroom to the rear of the property, carpeted, double glazing, radiator.

Driveway and lawn area to the front of the property, to the rear medium sized fenced garden.

### First Floor