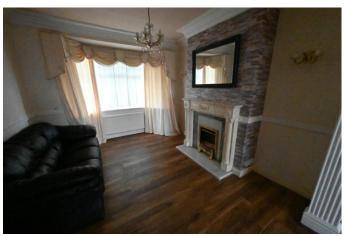

#### LIVING AREA

28' 3" x 10' 9" (8.62m x 3.29m)

Spacious living area with dividing archway to the middle of the room, walk in bay windows to the rear and front of living area, two feature fire places, wood flooring which flows throughout the room.