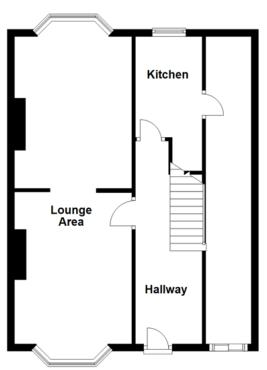

### **Ground Floor**

#### LIVING AREA

28' 3" x 10' 9" (8.62m x 3.29m)

Spacious living area with dividing archway to the middle of the room, walk in bay windows to the rear and front of living area, two feature fire places, wood flooring which flows throughout the room.

#### KITCHEN

9' 3" x 6' 1" (2.83m x 1.87m)

Fully fitted kitchen, with a range of wall and base units, sink with mixer tap, gas hob and electric oven, fully tiled walls, door leading to joining storage space.

#### **ENTRANCE HALL**