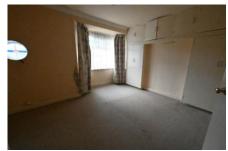

#### PRINCIPAL BEDROOM

13' 7" x 15' 1" (4.15m x 4.62m)

Double bedroom, benefiting from fitted wardrobes, carpeted, double glazing, radiator.

#### SECOND BEDROOM

12' 4" x 8' 10" (3.76m x 2.71m)

Double bedroom to the rear of the property, carpeted, double glazing, radiator.

Driveway and lawn area to the front of the property, to the rear medium sized fenced garden.