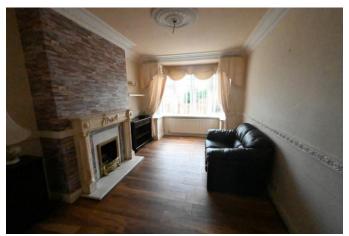

#### LIVING AREA

28' 3" x 10' 9" (8.62m x 3.29m)

Spacious living area with dividing archway to the middle of the room, walk in bay windows to the rear and front of living area, two feature fire places, wood flooring which flows throughout the room.