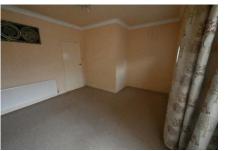

#### PRINCIPAL BEDROOM

13' 7" x 15' 1" (4.15m x 4.62m)

Double bedroom, benefiting from fitted wardrobes, carpeted, double glazing, radiator.

#### SECOND BEDROOM

12' 4" x 8' 10" (3.76m x 2.71m)

Double bedroom to the rear of the property, carpeted, double glazing, radiator.

Driveway and lawn area to the front of the property, to the rear medium sized fenced garden.